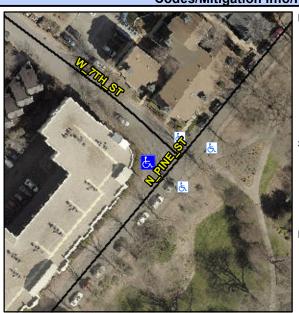

Intersection ID: 11709 Main Street: W 7TH ST **Cross Street: N PINE ST** Location: W Initial Pass/Fail: Fail **Overall Compliance: No Severity Score:** 12.5 ADA ID: 72D73239F455 Ramp Type: PerpDiag

**Codes/Mitigation Info/Possible Solution** 

## Field Measurements/Component Compliance

N PINE ST Street 1 Name

Stop Condition-Street 2

Stop Condition-Street 1

Street 2 Name

Possible Solutions: Remove & Replace Curb Ramp With Two New Directional Ramps or Equivalent. Surveyor Notes: N/A PROW/ADA: R304.2.2