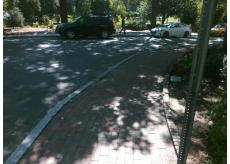

Intersection ID: 11709 Main Street: W 7TH ST **Cross Street: N PINE ST** Location: W Initial Pass/Fail: Fail **Overall Compliance: No Severity Score:** 12.5 ADA ID: 72D73239F455 Ramp Type: PerpDiag

**Codes/Mitigation Info/Possible Solution** 

## Field Measurements/Component Compliance

N PINE ST Street 1 Name

Stop Condition-Street 2

Stop Condition-Street 1

Street 2 Name

Possible Solutions: Remove & Replace Curb Ramp With Two New Directional Ramps or Equivalent. Surveyor Notes: N/A PROW/ADA: R304.2.2