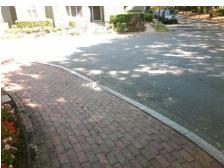

Intersection ID: 11709 Main Street: W 7TH ST **Cross Street: N PINE ST** Location: W Initial Pass/Fail: Fail **Overall Compliance: No Severity Score:** 12.5 ADA ID: 72D73239F455 Ramp Type: PerpDiag

**Codes/Mitigation Info/Possible Solution** 

## Field Measurements/Component Compliance

N PINE ST Street 1 Name

Stop Condition-Street 2

Stop Condition-Street 1

Street 2 Name

Possible Solutions: Remove & Replace Curb Ramp With Two New Directional Ramps or Equivalent. Surveyor Notes: N/A PROW/ADA: R304.2.2