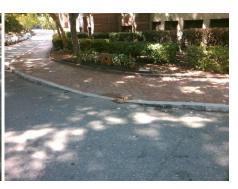

Intersection ID: 11709 Main Street: W 7TH ST **Cross Street: N PINE ST** Location: W Initial Pass/Fail: Fail **Overall Compliance: No Severity Score:** 12.5 ADA ID: 72D73239F455 Ramp Type: PerpDiag

**Codes/Mitigation Info/Possible Solution** 

## Field Measurements/Component Compliance

N PINE ST Street 1 Name

Stop Condition-Street 2

Stop Condition-Street 1

Street 2 Name

Possible Solutions: Remove & Replace Curb Ramp With Two New Directional Ramps or Equivalent. Surveyor Notes: N/A PROW/ADA: R304.2.2