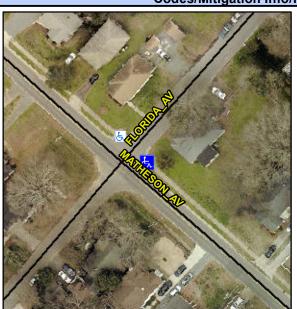

## Access Compliance Report Public Rights-of-Way (Curb Ramps)

Intersection ID: 11453 Main Street: FLORIDA\_AV Cross Street: MATHESON\_AV Location: E

ADA ID: 72DB7A8EF98B Ramp Type: Perp Initial Pass/Fail: Fail Overall Compliance: No Severity Score: 10

## Field Measurements/Component Compliance

Street 1 Name FLORIDA AV
Stop Condition-Street 2 StopSign
Street 2 Name N/A
Stop Condition-Street 1 N/A

Possible Solutions:

Remove & Replace Entire Ramp.

Surveyor Notes: