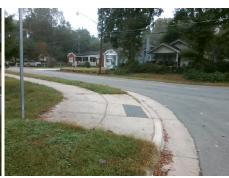

## Access Compliance Report Public Rights-of-Way (Curb Ramps)

Intersection ID: 11453 Main Street: FLORIDA\_AV Cross Street: MATHESON\_AV Location: E

ADA ID: 72DB7A8EF98B Ramp Type: Perp Initial Pass/Fail: Fail Overall Compliance: No Severity Score: 10

## Field Measurements/Component Compliance

Street 1 Name FLORIDA AV
Stop Condition-Street 2 StopSign
Street 2 Name N/A
Stop Condition-Street 1 N/A

Possible Solutions:

Remove & Replace Entire Ramp.

Surveyor Notes: