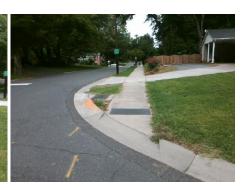

## Field Measurements/Component Compliance

Street 1 Name WEDGEWOOD DR
Stop Condition-Street 1 StopSign
Street 2 Name N/A
Stop Condition-Street 2 N/A

Possible Solutions:

Remove & Replace Entire Ramp.

Surveyor Notes:

N/A

PROW/ADA:

R304.5.3

R304.5.3

| Compliance Description |                       | Data | Compliance Description |                             | Data |
|------------------------|-----------------------|------|------------------------|-----------------------------|------|
| N/A                    | Ramp Length (in)      | 59.0 | N/A                    | Grade Break?                | N/A  |
| Yes                    | Ramp Width (in)       | 57.0 | N/A                    | Grade Break Slope (%)       | 0.0  |
| Yes                    | Ramp Slope (%)        | 2.9  | N/A                    | Grade Break XSlope (%)      | 0.0  |
| No                     | Ramp XSlope (%)       | 2.2  |                        |                             |      |
| N/A                    | Flare Type LT         | N/A  | N/A                    | Flare Type RT               | N/A  |
| N/A                    | Flare Slope LT (%)    | N/A  | N/A                    | Flare Slope RT (%)          | 0.0  |
| N/A                    | Flare Traversable LT? | N/A  | N/A                    | Flare Traversable RT?       | N/A  |
| N/A                    | Landing Length (in)   | 0.0  | N/A                    | DWS Provided?               | N/A  |
| N/A                    | Landing Width (in)    | 0.0  | N/A                    | DWS Contrast?               | N/A  |
| N/A                    | Landing Slope (%)     | 0.0  | N/A                    | DWS Length (in)             | N/A  |
| N/A                    | Landing X Slope (%)   | 0.0  | N/A                    | DWS Full Width?             | N/A  |
| N/A                    | Landing Curb? (Y/N)   | N/A  | N/A                    | DWS Offset LT (in)          | N/A  |
| N/A                    | Shared Landing?       | N/A  | N/A                    | DWS Offset RT (in)          | N/A  |
| N/A                    | Gutter Ponding?       | 0.0  | N/A                    | Gutter Slope (%)            | N/A  |
| N/A                    | Gutter Lip Ht (in)    | 0.0  | N/A                    | Gutter X Slope (%)          | N/A  |
| N/A                    | Painted X Walk1?      | No   |                        | Road Slope (%)              | 1.6  |
|                        | X Walk 1 Direction    | To E |                        | Road X Slope (%)            | 5.1  |
|                        | X Walk 1 Width (in)   | N/A  |                        | Clear Space?                | N/A  |
|                        | X Walk 1 Slope (%)    | 1.6  | N/A                    | Clear Space to XWalk (in)   | N/A  |
|                        | X Walk 1 X Slope (%)  | 5.1  | N/A                    | Storm Grate/Utility Hazard? | N/A  |
| N/A                    | Ramp inside XWalk1?   | N/A  |                        | Storm Grate/Utility Type    |      |
| N/A                    | Any Obstructions?     | N/A  |                        |                             | N/A  |
|                        | Obstruction Type      |      | Yes                    | Surface Condition? (G/P)    | Good |
|                        |                       | N/A  | N/A                    | Curb Slope (%)              | 5.9  |