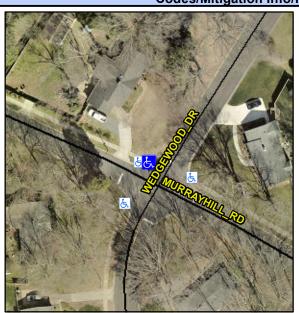

## Access Compliance Report Public Rights-of-Way (Curb Ramps)

Intersection ID: 18518Main Street:MURRAYHILL\_RDCross Street:WEDGEWOOD\_DRLocation:NWADA ID: 72F068871537Ramp Type:Directional1Initial Pass/Fail:FailOverall Compliance:NoSeverity Score:1.25

## Field Measurements/Component Compliance

Street 1 Name WEDGEWOOD DR
Stop Condition-Street 1 StopSign
Street 2 Name N/A
Stop Condition-Street 2 N/A

Possible Solutions:

Remove & Replace Entire Ramp.

Surveyor Notes: