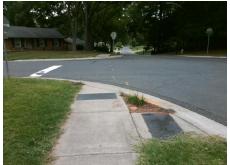

## Field Measurements/Component Compliance

Street 1 Name WEDGEWOOD DR
Stop Condition-Street 1 StopSign
Street 2 Name N/A
Stop Condition-Street 2 N/A

Possible Solutions:

Remove & Replace Entire Ramp.

Surveyor Notes:

N/A

PROW/ADA:

R304.5.3

R304.5.3

| Compliance Description |                       | Data | Compliance Description |                             | Data |
|------------------------|-----------------------|------|------------------------|-----------------------------|------|
| N/A                    | Ramp Length (in)      | 59.0 | N/A                    | Grade Break?                | N/A  |
| Yes                    | Ramp Width (in)       | 57.0 | N/A                    | Grade Break Slope (%)       | 0.0  |
| Yes                    | Ramp Slope (%)        | 2.9  | N/A                    | Grade Break XSlope (%)      | 0.0  |
| No                     | Ramp XSlope (%)       | 2.2  |                        |                             |      |
| N/A                    | Flare Type LT         | N/A  | N/A                    | Flare Type RT               | N/A  |
| N/A                    | Flare Slope LT (%)    | N/A  | N/A                    | Flare Slope RT (%)          | 0.0  |
| N/A                    | Flare Traversable LT? | N/A  | N/A                    | Flare Traversable RT?       | N/A  |
| N/A                    | Landing Length (in)   | 0.0  | N/A                    | DWS Provided?               | N/A  |
| N/A                    | Landing Width (in)    | 0.0  | N/A                    | DWS Contrast?               | N/A  |
| N/A                    | Landing Slope (%)     | 0.0  | N/A                    | DWS Length (in)             | N/A  |
| N/A                    | Landing X Slope (%)   | 0.0  | N/A                    | DWS Full Width?             | N/A  |
| N/A                    | Landing Curb? (Y/N)   | N/A  | N/A                    | DWS Offset LT (in)          | N/A  |
| N/A                    | Shared Landing?       | N/A  | N/A                    | DWS Offset RT (in)          | N/A  |
| N/A                    | Gutter Ponding?       | 0.0  | N/A                    | Gutter Slope (%)            | N/A  |
| N/A                    | Gutter Lip Ht (in)    | 0.0  | N/A                    | Gutter X Slope (%)          | N/A  |
| N/A                    | Painted X Walk1?      | No   |                        | Road Slope (%)              | 1.6  |
|                        | X Walk 1 Direction    | To E |                        | Road X Slope (%)            | 5.1  |
|                        | X Walk 1 Width (in)   | N/A  |                        | Clear Space?                | N/A  |
|                        | X Walk 1 Slope (%)    | 1.6  | N/A                    | Clear Space to XWalk (in)   | N/A  |
|                        | X Walk 1 X Slope (%)  | 5.1  | N/A                    | Storm Grate/Utility Hazard? | N/A  |
| N/A                    | Ramp inside XWalk1?   | N/A  |                        | Storm Grate/Utility Type    |      |
| N/A                    | Any Obstructions?     | N/A  |                        |                             | N/A  |
|                        | Obstruction Type      |      | Yes                    | Surface Condition? (G/P)    | Good |
|                        |                       | N/A  | N/A                    | Curb Slope (%)              | 5.9  |