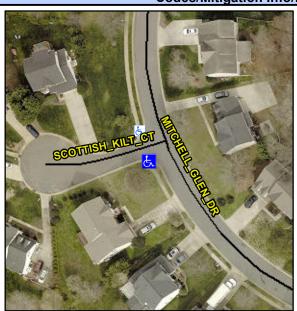

## Access Compliance Report Public Rights-of-Way (Curb Ramps)

Intersection ID: 28094 Main Street: MITCHELL\_GLEN\_DR Cross Street: SCOTTISH\_KILT\_CT Location: SW

ADA ID: 72FF612F50EB Ramp Type: BlendTrans1 Initial Pass/Fail: Fail Overall Compliance: No Severity Score: 21.25

## Field Measurements/Component Compliance

Street 1 Name
Stop Condition-Street 1
Street 2 Name
Stop Condition-Street 2

MITCHELL GLEN DR None SCOTTISH KILT CT StopSign Possible Solutions:

Remove & Replace Curb Ramp With Two New Directional Ramps or Equivalent.