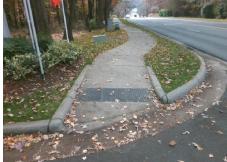

## Access Compliance Report Public Rights-of-Way (Curb Ramps)

Intersection ID: 10023798 Main Street: COLONY\_RD Cross Street: FAIRINGTON\_APARTMENTS\_DR Location: SE

ADA ID: 72FFA9D6A9AA Ramp Type: Directional1 Initial Pass/Fail: Fail Overall Compliance: No Severity Score: 1.25

## Field Measurements/Component Compliance

Street 1 Name FAIRINGTON APARTMENTS DR
Stop Condition-Street 1 StopSign
Street 2 Name N/A
Stop Condition-Street 2 N/A

| Possible Solution         |            | Field Measurements/Component Compilance |                       |      |                             |                             |      |
|---------------------------|------------|-----------------------------------------|-----------------------|------|-----------------------------|-----------------------------|------|
| Possible Solutions:       |            | Compliance Description                  |                       | Data | Data Compliance Description |                             | Data |
| Remove & Replace Entire F | Ramp.      | N/A                                     | Ramp Length (in)      | 84.0 | N/A                         | Grade Break?                | N/A  |
| •                         | •          | Yes                                     | Ramp Width (in)       | 71.0 | N/A                         | Grade Break Slope (%)       | 0.0  |
|                           |            | Yes                                     | Ramp Slope (%)        | 5.0  | N/A                         | Grade Break XSlope (%)      | 0.0  |
|                           |            | No                                      | Ramp XSlope (%)       | 3.2  |                             |                             |      |
|                           |            | N/A                                     | Flare Type LT         | N/A  | N/A                         | Flare Type RT               | N/A  |
|                           |            | N/A                                     | Flare Slope LT (%)    | N/A  | N/A                         | Flare Slope RT (%)          | 0.0  |
| Surveyor Notes:           |            | N/A                                     | Flare Traversable LT? | N/A  | N/A                         | Flare Traversable RT?       | N/A  |
| N/A                       |            | N/A                                     | Landing Length (in)   | 0.0  | N/A                         | DWS Provided?               | N/A  |
|                           |            | N/A                                     | Landing Width (in)    | 0.0  | N/A                         | DWS Contrast?               | N/A  |
|                           |            | N/A                                     | Landing Slope (%)     | 0.0  | N/A                         | DWS Length (in)             | N/A  |
|                           |            | N/A                                     | Landing X Slope (%)   | 0.0  | N/A                         | DWS Full Width?             | N/A  |
| PROW/ADA:                 |            | N/A                                     | Landing Curb? (Y/N)   | N/A  | N/A                         | DWS Offset LT (in)          | N/A  |
| R304.5.3                  |            | N/A                                     | Shared Landing?       | N/A  | N/A                         | DWS Offset RT (in)          | N/A  |
|                           |            | N/A                                     | Gutter Ponding?       | 0.0  | N/A                         | Gutter Slope (%)            | N/A  |
|                           |            | N/A                                     | Gutter Lip Ht (in)    | 0.0  | N/A                         | Gutter X Slope (%)          | N/A  |
|                           |            | N/A                                     | Painted X Walk1?      | No   |                             | Road Slope (%)              | 4.6  |
|                           |            |                                         | X Walk 1 Direction    | To N |                             | Road X Slope (%)            | 2.0  |
|                           |            |                                         | X Walk 1 Width (in)   | N/A  |                             | Clear Space?                | N/A  |
|                           |            |                                         | X Walk 1 Slope (%)    | 4.6  | N/A                         | Clear Space to XWalk (in)   | N/A  |
|                           |            |                                         | X Walk 1 X Slope (%)  | 2.0  | N/A                         | Storm Grate/Utility Hazard? | N/A  |
|                           |            | N/A                                     | Ramp inside XWalk1?   | N/A  |                             | Storm Grate/Utility Type    |      |
|                           |            | N/A                                     | Any Obstructions?     | N/A  |                             |                             | N/A  |
| Total Cost:               | \$ 1600.00 |                                         | Obstruction Type      |      | Yes                         | Surface Condition? (G/P)    | Good |
|                           |            |                                         |                       | N/A  | N/A                         | Curb Slope (%)              | 2.1  |
|                           |            |                                         |                       |      | -                           |                             |      |