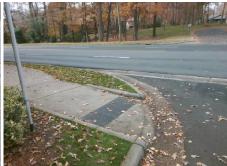

## Access Compliance Report Public Rights-of-Way (Curb Ramps)

Intersection ID: 10023798 Main Street: COLONY\_RD Cross Street: FAIRINGTON\_APARTMENTS\_DR Location: SE

ADA ID: 72FFA9D6A9AA Ramp Type: Directional1 Initial Pass/Fail: Fail Overall Compliance: No Severity Score: 1.25

## Field Measurements/Component Compliance

Street 1 Name FAIRINGTON APARTMENTS DR
Stop Condition-Street 1 StopSign
Street 2 Name N/A
Stop Condition-Street 2 N/A

| Possible Solution         |            | Field Measurements/Component Compilance |                       |      |                             |                             |      |
|---------------------------|------------|-----------------------------------------|-----------------------|------|-----------------------------|-----------------------------|------|
| Possible Solutions:       |            | Compliance Description                  |                       | Data | Data Compliance Description |                             | Data |
| Remove & Replace Entire F | Ramp.      | N/A                                     | Ramp Length (in)      | 84.0 | N/A                         | Grade Break?                | N/A  |
| •                         | •          | Yes                                     | Ramp Width (in)       | 71.0 | N/A                         | Grade Break Slope (%)       | 0.0  |
|                           |            | Yes                                     | Ramp Slope (%)        | 5.0  | N/A                         | Grade Break XSlope (%)      | 0.0  |
|                           |            | No                                      | Ramp XSlope (%)       | 3.2  |                             |                             |      |
|                           |            | N/A                                     | Flare Type LT         | N/A  | N/A                         | Flare Type RT               | N/A  |
|                           |            | N/A                                     | Flare Slope LT (%)    | N/A  | N/A                         | Flare Slope RT (%)          | 0.0  |
| Surveyor Notes:           |            | N/A                                     | Flare Traversable LT? | N/A  | N/A                         | Flare Traversable RT?       | N/A  |
| N/A                       |            | N/A                                     | Landing Length (in)   | 0.0  | N/A                         | DWS Provided?               | N/A  |
|                           |            | N/A                                     | Landing Width (in)    | 0.0  | N/A                         | DWS Contrast?               | N/A  |
|                           |            | N/A                                     | Landing Slope (%)     | 0.0  | N/A                         | DWS Length (in)             | N/A  |
|                           |            | N/A                                     | Landing X Slope (%)   | 0.0  | N/A                         | DWS Full Width?             | N/A  |
| PROW/ADA:                 |            | N/A                                     | Landing Curb? (Y/N)   | N/A  | N/A                         | DWS Offset LT (in)          | N/A  |
| R304.5.3                  |            | N/A                                     | Shared Landing?       | N/A  | N/A                         | DWS Offset RT (in)          | N/A  |
|                           |            | N/A                                     | Gutter Ponding?       | 0.0  | N/A                         | Gutter Slope (%)            | N/A  |
|                           |            | N/A                                     | Gutter Lip Ht (in)    | 0.0  | N/A                         | Gutter X Slope (%)          | N/A  |
|                           |            | N/A                                     | Painted X Walk1?      | No   |                             | Road Slope (%)              | 4.6  |
|                           |            |                                         | X Walk 1 Direction    | To N |                             | Road X Slope (%)            | 2.0  |
|                           |            |                                         | X Walk 1 Width (in)   | N/A  |                             | Clear Space?                | N/A  |
|                           |            |                                         | X Walk 1 Slope (%)    | 4.6  | N/A                         | Clear Space to XWalk (in)   | N/A  |
|                           |            |                                         | X Walk 1 X Slope (%)  | 2.0  | N/A                         | Storm Grate/Utility Hazard? | N/A  |
|                           |            | N/A                                     | Ramp inside XWalk1?   | N/A  |                             | Storm Grate/Utility Type    |      |
|                           |            | N/A                                     | Any Obstructions?     | N/A  |                             |                             | N/A  |
| Total Cost:               | \$ 1600.00 |                                         | Obstruction Type      |      | Yes                         | Surface Condition? (G/P)    | Good |
|                           |            |                                         |                       | N/A  | N/A                         | Curb Slope (%)              | 2.1  |
|                           |            |                                         |                       |      | -                           |                             |      |