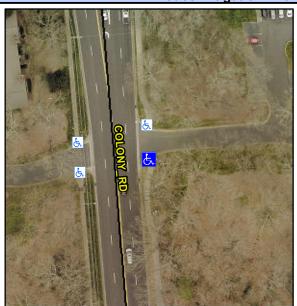

## Access Compliance Report Public Rights-of-Way (Curb Ramps)

Intersection ID: 10023798 Main Street: COLONY\_RD Cross Street: FAIRINGTON\_APARTMENTS\_DR Location: SE

ADA ID: 72FFA9D6A9AA Ramp Type: Directional1 Initial Pass/Fail: Fail Overall Compliance: No Severity Score: 1.25

## Field Measurements/Component Compliance

Street 1 Name FAIRINGTON APARTMENTS DR
Stop Condition-Street 1 StopSign
Street 2 Name N/A
Stop Condition-Street 2 N/A

| Possible Solution         |            | Field Measurements/Component Compilance |                       |      |                             |                             |      |
|---------------------------|------------|-----------------------------------------|-----------------------|------|-----------------------------|-----------------------------|------|
| Possible Solutions:       |            | Compliance Description                  |                       | Data | Data Compliance Description |                             | Data |
| Remove & Replace Entire F | Ramp.      | N/A                                     | Ramp Length (in)      | 84.0 | N/A                         | Grade Break?                | N/A  |
| •                         | •          | Yes                                     | Ramp Width (in)       | 71.0 | N/A                         | Grade Break Slope (%)       | 0.0  |
|                           |            | Yes                                     | Ramp Slope (%)        | 5.0  | N/A                         | Grade Break XSlope (%)      | 0.0  |
|                           |            | No                                      | Ramp XSlope (%)       | 3.2  |                             |                             |      |
|                           |            | N/A                                     | Flare Type LT         | N/A  | N/A                         | Flare Type RT               | N/A  |
|                           |            | N/A                                     | Flare Slope LT (%)    | N/A  | N/A                         | Flare Slope RT (%)          | 0.0  |
| Surveyor Notes:           |            | N/A                                     | Flare Traversable LT? | N/A  | N/A                         | Flare Traversable RT?       | N/A  |
| N/A                       |            | N/A                                     | Landing Length (in)   | 0.0  | N/A                         | DWS Provided?               | N/A  |
|                           |            | N/A                                     | Landing Width (in)    | 0.0  | N/A                         | DWS Contrast?               | N/A  |
|                           |            | N/A                                     | Landing Slope (%)     | 0.0  | N/A                         | DWS Length (in)             | N/A  |
|                           |            | N/A                                     | Landing X Slope (%)   | 0.0  | N/A                         | DWS Full Width?             | N/A  |
| PROW/ADA:                 |            | N/A                                     | Landing Curb? (Y/N)   | N/A  | N/A                         | DWS Offset LT (in)          | N/A  |
| R304.5.3                  |            | N/A                                     | Shared Landing?       | N/A  | N/A                         | DWS Offset RT (in)          | N/A  |
|                           |            | N/A                                     | Gutter Ponding?       | 0.0  | N/A                         | Gutter Slope (%)            | N/A  |
|                           |            | N/A                                     | Gutter Lip Ht (in)    | 0.0  | N/A                         | Gutter X Slope (%)          | N/A  |
|                           |            | N/A                                     | Painted X Walk1?      | No   |                             | Road Slope (%)              | 4.6  |
|                           |            |                                         | X Walk 1 Direction    | To N |                             | Road X Slope (%)            | 2.0  |
|                           |            |                                         | X Walk 1 Width (in)   | N/A  |                             | Clear Space?                | N/A  |
|                           |            |                                         | X Walk 1 Slope (%)    | 4.6  | N/A                         | Clear Space to XWalk (in)   | N/A  |
|                           |            |                                         | X Walk 1 X Slope (%)  | 2.0  | N/A                         | Storm Grate/Utility Hazard? | N/A  |
|                           |            | N/A                                     | Ramp inside XWalk1?   | N/A  |                             | Storm Grate/Utility Type    |      |
|                           |            | N/A                                     | Any Obstructions?     | N/A  |                             |                             | N/A  |
| Total Cost:               | \$ 1600.00 |                                         | Obstruction Type      |      | Yes                         | Surface Condition? (G/P)    | Good |
|                           |            |                                         |                       | N/A  | N/A                         | Curb Slope (%)              | 2.1  |
|                           |            |                                         |                       |      | -                           |                             |      |