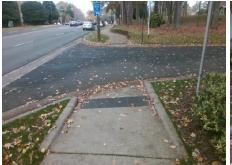

## Access Compliance Report Public Rights-of-Way (Curb Ramps)

Intersection ID: 10023798 Main Street: COLONY\_RD Cross Street: FAIRINGTON\_APARTMENTS\_DR Location: SE

ADA ID: 72FFA9D6A9AA Ramp Type: Directional1 Initial Pass/Fail: Fail Overall Compliance: No Severity Score: 1.25

## Field Measurements/Component Compliance

Street 1 Name FAIRINGTON APARTMENTS DR
Stop Condition-Street 1 StopSign
Street 2 Name N/A
Stop Condition-Street 2 N/A

| Possible Solution         |            | Field Measurements/Component Compilance |                       |      |                             |                             |      |
|---------------------------|------------|-----------------------------------------|-----------------------|------|-----------------------------|-----------------------------|------|
| Possible Solutions:       |            | Compliance Description                  |                       | Data | Data Compliance Description |                             | Data |
| Remove & Replace Entire F | Ramp.      | N/A                                     | Ramp Length (in)      | 84.0 | N/A                         | Grade Break?                | N/A  |
| •                         | •          | Yes                                     | Ramp Width (in)       | 71.0 | N/A                         | Grade Break Slope (%)       | 0.0  |
|                           |            | Yes                                     | Ramp Slope (%)        | 5.0  | N/A                         | Grade Break XSlope (%)      | 0.0  |
|                           |            | No                                      | Ramp XSlope (%)       | 3.2  |                             |                             |      |
|                           |            | N/A                                     | Flare Type LT         | N/A  | N/A                         | Flare Type RT               | N/A  |
|                           |            | N/A                                     | Flare Slope LT (%)    | N/A  | N/A                         | Flare Slope RT (%)          | 0.0  |
| Surveyor Notes:           |            | N/A                                     | Flare Traversable LT? | N/A  | N/A                         | Flare Traversable RT?       | N/A  |
| N/A                       |            | N/A                                     | Landing Length (in)   | 0.0  | N/A                         | DWS Provided?               | N/A  |
|                           |            | N/A                                     | Landing Width (in)    | 0.0  | N/A                         | DWS Contrast?               | N/A  |
|                           |            | N/A                                     | Landing Slope (%)     | 0.0  | N/A                         | DWS Length (in)             | N/A  |
|                           |            | N/A                                     | Landing X Slope (%)   | 0.0  | N/A                         | DWS Full Width?             | N/A  |
| PROW/ADA:                 |            | N/A                                     | Landing Curb? (Y/N)   | N/A  | N/A                         | DWS Offset LT (in)          | N/A  |
| R304.5.3                  |            | N/A                                     | Shared Landing?       | N/A  | N/A                         | DWS Offset RT (in)          | N/A  |
|                           |            | N/A                                     | Gutter Ponding?       | 0.0  | N/A                         | Gutter Slope (%)            | N/A  |
|                           |            | N/A                                     | Gutter Lip Ht (in)    | 0.0  | N/A                         | Gutter X Slope (%)          | N/A  |
|                           |            | N/A                                     | Painted X Walk1?      | No   |                             | Road Slope (%)              | 4.6  |
|                           |            |                                         | X Walk 1 Direction    | To N |                             | Road X Slope (%)            | 2.0  |
|                           |            |                                         | X Walk 1 Width (in)   | N/A  |                             | Clear Space?                | N/A  |
|                           |            |                                         | X Walk 1 Slope (%)    | 4.6  | N/A                         | Clear Space to XWalk (in)   | N/A  |
|                           |            |                                         | X Walk 1 X Slope (%)  | 2.0  | N/A                         | Storm Grate/Utility Hazard? | N/A  |
|                           |            | N/A                                     | Ramp inside XWalk1?   | N/A  |                             | Storm Grate/Utility Type    |      |
|                           |            | N/A                                     | Any Obstructions?     | N/A  |                             |                             | N/A  |
| Total Cost:               | \$ 1600.00 |                                         | Obstruction Type      |      | Yes                         | Surface Condition? (G/P)    | Good |
|                           |            |                                         |                       | N/A  | N/A                         | Curb Slope (%)              | 2.1  |
|                           |            |                                         |                       |      | -                           |                             |      |