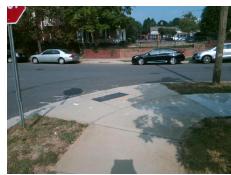

## **Access Compliance Report Public Rights-of-Way** (Curb Ramps)

Intersection ID: 28787 Main Street: N ALEXANDER ST Cross Street: PARKSIDE TERRACE LN Location: ADA ID: 73052FEA33C0 Ramp Type: PerpDiag Initial Pass/Fail: Fail **Overall Compliance: No Severity Score:** 22.5

**Codes/Mitigation Info/Possible Solution** 

Street 1 Name Stop Condition-Street 2 Street 2 Name Stop Condition-Street 1

**NALEXANDER ST** None PARSIDE TERRACE LN StopSign Possible Solutions: **Remove & Replace Curb Ramp With Two New Directional Ramps or** Equivalent. Surveyor Notes: N/A PROW/ADA: Not Found, R304.5.1, R304.2.2, R304.5.3