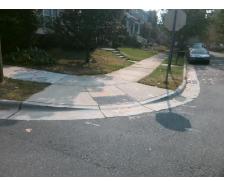

## **Access Compliance Report Public Rights-of-Way** (Curb Ramps)

Intersection ID: 28787 Main Street: N ALEXANDER ST Cross Street: PARKSIDE TERRACE LN Location: ADA ID: 73052FEA33C0 Ramp Type: PerpDiag Initial Pass/Fail: Fail **Overall Compliance: No Severity Score:** 22.5

**Codes/Mitigation Info/Possible Solution** 

Street 1 Name Stop Condition-Street 2 Street 2 Name Stop Condition-Street 1

**NALEXANDER ST** None PARSIDE TERRACE LN StopSign Possible Solutions: **Remove & Replace Curb Ramp With Two New Directional Ramps or** Equivalent. Surveyor Notes: N/A PROW/ADA: Not Found, R304.5.1, R304.2.2, R304.5.3