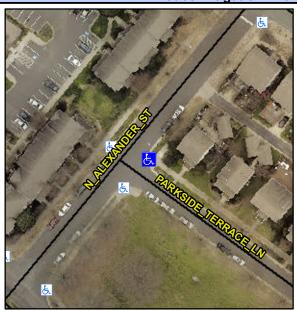

## **Access Compliance Report Public Rights-of-Way** (Curb Ramps)

Intersection ID: 28787 Main Street: N ALEXANDER ST Cross Street: PARKSIDE TERRACE LN Location: ADA ID: 73052FEA33C0 Ramp Type: PerpDiag Initial Pass/Fail: Fail **Overall Compliance: No Severity Score:** 22.5

**Codes/Mitigation Info/Possible Solution** 

Street 1 Name Stop Condition-Street 2 Street 2 Name Stop Condition-Street 1

**NALEXANDER ST** None PARSIDE TERRACE LN StopSign Possible Solutions: **Remove & Replace Curb Ramp With Two New Directional Ramps or** Equivalent. Surveyor Notes: N/A PROW/ADA: Not Found, R304.5.1, R304.2.2, R304.5.3