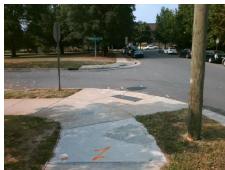

## **Access Compliance Report Public Rights-of-Way** (Curb Ramps)

Intersection ID: 28787 Main Street: N ALEXANDER ST Cross Street: PARKSIDE TERRACE LN Location: ADA ID: 73052FEA33C0 Ramp Type: PerpDiag Initial Pass/Fail: Fail **Overall Compliance: No Severity Score:** 22.5

**Codes/Mitigation Info/Possible Solution** 

Street 1 Name Stop Condition-Street 2 Street 2 Name Stop Condition-Street 1

**NALEXANDER ST** None PARSIDE TERRACE LN StopSign Possible Solutions: **Remove & Replace Curb Ramp With Two New Directional Ramps or** Equivalent. Surveyor Notes: N/A PROW/ADA: Not Found, R304.5.1, R304.2.2, R304.5.3