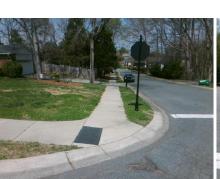

| Possible Solutions:           | Compliance Descr  | iption             |
|-------------------------------|-------------------|--------------------|
| Remove & Replace Entire Ramp. | N/A Ramp Lengtl   | n (in)             |
| •                             | Yes Ramp Width    | (in)               |
|                               | N/A Flare Type L  | .T                 |
|                               | N/A Flare Slope   | LT (%)             |
|                               | N/A Flare Travers | sable L            |
|                               | N/A Landing Len   | gth (in)           |
| Surveyor Notes:               | N/A Landing Wid   | th (in)            |
| N/A                           | N/A Landing Slop  | oe (%)             |
|                               | N/A Landing X SI  | ope (%             |
|                               | N/A Landing Curl  | o? (Y/N            |
|                               | N/A Shared Land   | ling?              |
| PROW/ADA:                     | N/A Gutter Pond   | ing?               |
| Not Found, R304.2.2, R304.5.3 | N/A Gutter Lip Ht | t (in)             |
|                               | N/A Painted X W   | alk1?              |
|                               | X Walk 1 Dir      | ection             |
|                               | N/A X Walk 1 Wid  | dth (in)           |
|                               | X Walk 1 Slo      | pe (%)             |
|                               | X Walk 1 X S      | Slope (%           |
|                               | N/A Ramp inside   | XWalk <sup>2</sup> |
|                               |                   |                    |