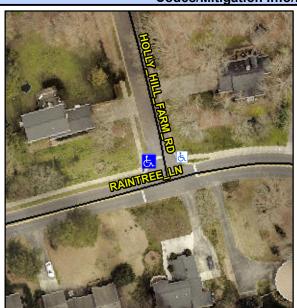

## **Access Compliance Report Public Rights-of-Way** (Curb Ramps)

Data

8.6

6.1

N/A

N/A

Intersection ID: 26179 Main Street: HOLLY HILL FARM RD Cross Street: RAINTREE LN Location: NW Initial Pass/Fail: Fail **Overall Compliance: No** 25 ADA ID: 731214AC2FE3 Ramp Type: Perp **Severity Score:** 

Ramp XSlope (%)

Flare Slope RT (%)

Data

24.0

48.0

N/A

N/A

HOLLY HILL FARM RD Street 1 Name Stop Condition-Street 2 StopSign N/A Street 2 Name