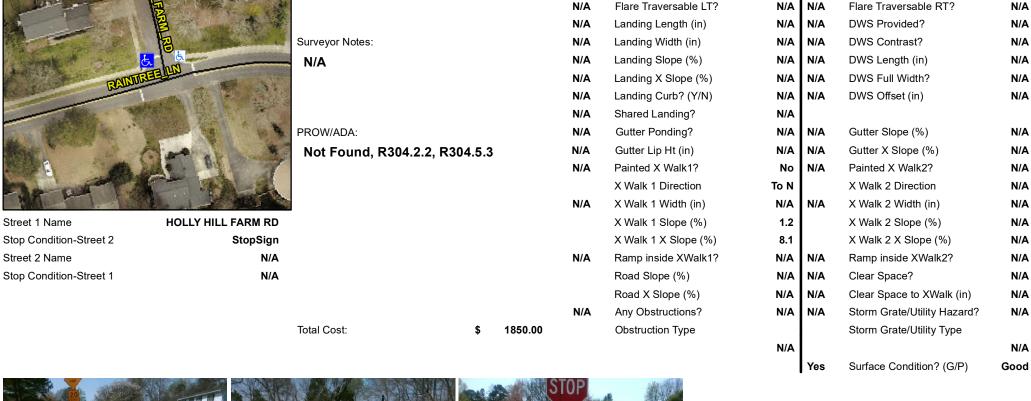

## Field Measurements/Component Compliance

No

No

N/A

N/A

Compliance Description

Ramp Slope (%)

Flare Type RT

Ramp XSlope (%)

Flare Slope RT (%)

Data

24.0

48.0

N/A

N/A

HOLLY HILL FARM RD Street 1 Name Stop Condition-Street 2 StopSign N/A Street 2 Name

| Possible Solutions:           | Compliance Descr  | iption             |
|-------------------------------|-------------------|--------------------|
| Remove & Replace Entire Ramp. | N/A Ramp Lengtl   | n (in)             |
| •                             | Yes Ramp Width    | (in)               |
|                               | N/A Flare Type L  | .T                 |
|                               | N/A Flare Slope   | LT (%)             |
|                               | N/A Flare Travers | sable L            |
|                               | N/A Landing Len   | gth (in)           |
| Surveyor Notes:               | N/A Landing Wid   | th (in)            |
| N/A                           | N/A Landing Slop  | oe (%)             |
|                               | N/A Landing X SI  | ope (%             |
|                               | N/A Landing Curl  | o? (Y/N            |
|                               | N/A Shared Land   | ling?              |
| PROW/ADA:                     | N/A Gutter Pond   | ing?               |
| Not Found, R304.2.2, R304.5.3 | N/A Gutter Lip Ht | t (in)             |
|                               | N/A Painted X W   | alk1?              |
|                               | X Walk 1 Dir      | ection             |
|                               | N/A X Walk 1 Wid  | dth (in)           |
|                               | X Walk 1 Slo      | pe (%)             |
|                               | X Walk 1 X S      | Slope (%           |
|                               | N/A Ramp inside   | XWalk <sup>2</sup> |
|                               |                   |                    |