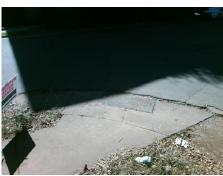

## **Access Compliance Report Public Rights-of-Way** (Curb Ramps)

Intersection ID: 13347 Main Street: MCCLINTOCK\_RD Cross Street: NANDINA\_ST Location: Ε **Overall Compliance: No Severity Score:** ADA ID: 731289F67B47 Ramp Type: Perp Initial Pass/Fail: Fail 1.25

Total Cost: 1850.00

| Field Measurements/Component Compliance |                       |       |      |                             |      |  |
|-----------------------------------------|-----------------------|-------|------|-----------------------------|------|--|
| Compliance Description                  |                       | Data  | Comp | liance Description          | Data |  |
| N/A                                     | Ramp Length (in)      | 48.0  | Yes  | Ramp Slope (%)              | 7.5  |  |
| Yes                                     | Ramp Width (in)       | 48.0  | No   | Ramp XSlope (%)             | 2.3  |  |
| N/A                                     | Flare Type LT         | N/A   | N/A  | Flare Type RT               | N/A  |  |
| N/A                                     | Flare Slope LT (%)    | N/A   | N/A  | Flare Slope RT (%)          | N/A  |  |
| N/A                                     | Flare Traversable LT? | N/A   | N/A  | Flare Traversable RT?       | N/A  |  |
| N/A                                     | Landing Length (in)   | N/A   | N/A  | DWS Provided?               | N/A  |  |
| N/A                                     | Landing Width (in)    | N/A   | N/A  | DWS Contrast?               | N/A  |  |
| N/A                                     | Landing Slope (%)     | N/A   | N/A  | DWS Length (in)             | N/A  |  |
| N/A                                     | Landing X Slope (%)   | N/A   | N/A  | DWS Full Width?             | N/A  |  |
| N/A                                     | Landing Curb? (Y/N)   | N/A   | N/A  | DWS Offset (in)             | N/A  |  |
| N/A                                     | Shared Landing?       | N/A   |      |                             |      |  |
| N/A                                     | Gutter Ponding?       | N/A   | N/A  | Gutter Slope (%)            | N/A  |  |
| N/A                                     | Gutter Lip Ht (in)    | 1.0   | N/A  | Gutter X Slope (%)          | N/A  |  |
| N/A                                     | Painted X Walk1?      | No    | N/A  | Painted X Walk2?            | N/A  |  |
|                                         | X Walk 1 Direction    | To NW |      | X Walk 2 Direction          | N/A  |  |
| N/A                                     | X Walk 1 Width (in)   | N/A   | N/A  | X Walk 2 Width (in)         | N/A  |  |
|                                         | X Walk 1 Slope (%)    | 0.8   |      | X Walk 2 Slope (%)          | N/A  |  |
|                                         | X Walk 1 X Slope (%)  | 0.3   |      | X Walk 2 X Slope (%)        | N/A  |  |
| N/A                                     | Ramp inside XWalk1?   | N/A   | N/A  | Ramp inside XWalk2?         | N/A  |  |
|                                         | Road Slope (%)        | N/A   | N/A  | Clear Space?                | N/A  |  |
|                                         | Road X Slope (%)      | N/A   | N/A  | Clear Space to XWalk (in)   | N/A  |  |
| N/A                                     | Any Obstructions?     | N/A   | N/A  | Storm Grate/Utility Hazard? | N/A  |  |
|                                         | Obstruction Type      |       |      | Storm Grate/Utility Type    |      |  |
|                                         |                       | N/A   |      |                             | N/A  |  |
|                                         |                       |       | Yes  | Surface Condition? (G/P)    | Good |  |
|                                         | 100                   |       |      |                             |      |  |