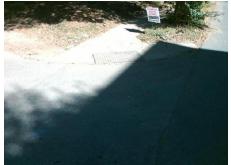

## **Access Compliance Report Public Rights-of-Way** (Curb Ramps)

Intersection ID: 13347 Main Street: MCCLINTOCK\_RD Cross Street: NANDINA\_ST Location: Ε **Overall Compliance: No Severity Score:** ADA ID: 731289F67B47 Ramp Type: Perp Initial Pass/Fail: Fail 1.25

Total Cost: 1850.00

| Field Measurements/Component Compliance |                       |       |      |                             |      |  |
|-----------------------------------------|-----------------------|-------|------|-----------------------------|------|--|
| Compliance Description                  |                       | Data  | Comp | liance Description          | Data |  |
| N/A                                     | Ramp Length (in)      | 48.0  | Yes  | Ramp Slope (%)              | 7.5  |  |
| Yes                                     | Ramp Width (in)       | 48.0  | No   | Ramp XSlope (%)             | 2.3  |  |
| N/A                                     | Flare Type LT         | N/A   | N/A  | Flare Type RT               | N/A  |  |
| N/A                                     | Flare Slope LT (%)    | N/A   | N/A  | Flare Slope RT (%)          | N/A  |  |
| N/A                                     | Flare Traversable LT? | N/A   | N/A  | Flare Traversable RT?       | N/A  |  |
| N/A                                     | Landing Length (in)   | N/A   | N/A  | DWS Provided?               | N/A  |  |
| N/A                                     | Landing Width (in)    | N/A   | N/A  | DWS Contrast?               | N/A  |  |
| N/A                                     | Landing Slope (%)     | N/A   | N/A  | DWS Length (in)             | N/A  |  |
| N/A                                     | Landing X Slope (%)   | N/A   | N/A  | DWS Full Width?             | N/A  |  |
| N/A                                     | Landing Curb? (Y/N)   | N/A   | N/A  | DWS Offset (in)             | N/A  |  |
| N/A                                     | Shared Landing?       | N/A   |      |                             |      |  |
| N/A                                     | Gutter Ponding?       | N/A   | N/A  | Gutter Slope (%)            | N/A  |  |
| N/A                                     | Gutter Lip Ht (in)    | 1.0   | N/A  | Gutter X Slope (%)          | N/A  |  |
| N/A                                     | Painted X Walk1?      | No    | N/A  | Painted X Walk2?            | N/A  |  |
|                                         | X Walk 1 Direction    | To NW |      | X Walk 2 Direction          | N/A  |  |
| N/A                                     | X Walk 1 Width (in)   | N/A   | N/A  | X Walk 2 Width (in)         | N/A  |  |
|                                         | X Walk 1 Slope (%)    | 0.8   |      | X Walk 2 Slope (%)          | N/A  |  |
|                                         | X Walk 1 X Slope (%)  | 0.3   |      | X Walk 2 X Slope (%)        | N/A  |  |
| N/A                                     | Ramp inside XWalk1?   | N/A   | N/A  | Ramp inside XWalk2?         | N/A  |  |
|                                         | Road Slope (%)        | N/A   | N/A  | Clear Space?                | N/A  |  |
|                                         | Road X Slope (%)      | N/A   | N/A  | Clear Space to XWalk (in)   | N/A  |  |
| N/A                                     | Any Obstructions?     | N/A   | N/A  | Storm Grate/Utility Hazard? | N/A  |  |
|                                         | Obstruction Type      |       |      | Storm Grate/Utility Type    |      |  |
|                                         |                       | N/A   |      |                             | N/A  |  |
|                                         |                       |       | Yes  | Surface Condition? (G/P)    | Good |  |
|                                         | 100                   |       |      |                             |      |  |