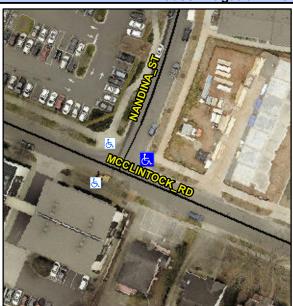

## **Access Compliance Report Public Rights-of-Way** (Curb Ramps)

Intersection ID: 13347 Main Street: MCCLINTOCK\_RD Cross Street: NANDINA\_ST Location: Ε **Overall Compliance: No Severity Score:** ADA ID: 731289F67B47 Ramp Type: Perp Initial Pass/Fail: Fail 1.25