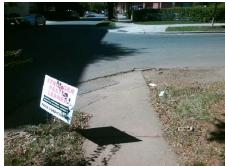

## **Access Compliance Report Public Rights-of-Way** (Curb Ramps)

Intersection ID: 13347 Main Street: MCCLINTOCK\_RD Cross Street: NANDINA\_ST Location: Ε **Overall Compliance: No Severity Score:** ADA ID: 731289F67B47 Ramp Type: Perp Initial Pass/Fail: Fail 1.25

Total Cost: 1850.00

| Field Measurements/Component Compliance |                       |       |      |                             |      |  |
|-----------------------------------------|-----------------------|-------|------|-----------------------------|------|--|
| Compliance Description                  |                       | Data  | Comp | liance Description          | Data |  |
| N/A                                     | Ramp Length (in)      | 48.0  | Yes  | Ramp Slope (%)              | 7.5  |  |
| Yes                                     | Ramp Width (in)       | 48.0  | No   | Ramp XSlope (%)             | 2.3  |  |
| N/A                                     | Flare Type LT         | N/A   | N/A  | Flare Type RT               | N/A  |  |
| N/A                                     | Flare Slope LT (%)    | N/A   | N/A  | Flare Slope RT (%)          | N/A  |  |
| N/A                                     | Flare Traversable LT? | N/A   | N/A  | Flare Traversable RT?       | N/A  |  |
| N/A                                     | Landing Length (in)   | N/A   | N/A  | DWS Provided?               | N/A  |  |
| N/A                                     | Landing Width (in)    | N/A   | N/A  | DWS Contrast?               | N/A  |  |
| N/A                                     | Landing Slope (%)     | N/A   | N/A  | DWS Length (in)             | N/A  |  |
| N/A                                     | Landing X Slope (%)   | N/A   | N/A  | DWS Full Width?             | N/A  |  |
| N/A                                     | Landing Curb? (Y/N)   | N/A   | N/A  | DWS Offset (in)             | N/A  |  |
| N/A                                     | Shared Landing?       | N/A   |      |                             |      |  |
| N/A                                     | Gutter Ponding?       | N/A   | N/A  | Gutter Slope (%)            | N/A  |  |
| N/A                                     | Gutter Lip Ht (in)    | 1.0   | N/A  | Gutter X Slope (%)          | N/A  |  |
| N/A                                     | Painted X Walk1?      | No    | N/A  | Painted X Walk2?            | N/A  |  |
|                                         | X Walk 1 Direction    | To NW |      | X Walk 2 Direction          | N/A  |  |
| N/A                                     | X Walk 1 Width (in)   | N/A   | N/A  | X Walk 2 Width (in)         | N/A  |  |
|                                         | X Walk 1 Slope (%)    | 0.8   |      | X Walk 2 Slope (%)          | N/A  |  |
|                                         | X Walk 1 X Slope (%)  | 0.3   |      | X Walk 2 X Slope (%)        | N/A  |  |
| N/A                                     | Ramp inside XWalk1?   | N/A   | N/A  | Ramp inside XWalk2?         | N/A  |  |
|                                         | Road Slope (%)        | N/A   | N/A  | Clear Space?                | N/A  |  |
|                                         | Road X Slope (%)      | N/A   | N/A  | Clear Space to XWalk (in)   | N/A  |  |
| N/A                                     | Any Obstructions?     | N/A   | N/A  | Storm Grate/Utility Hazard? | N/A  |  |
|                                         | Obstruction Type      |       |      | Storm Grate/Utility Type    |      |  |
|                                         |                       | N/A   |      |                             | N/A  |  |
|                                         |                       |       | Yes  | Surface Condition? (G/P)    | Good |  |
|                                         | 100                   |       |      |                             |      |  |