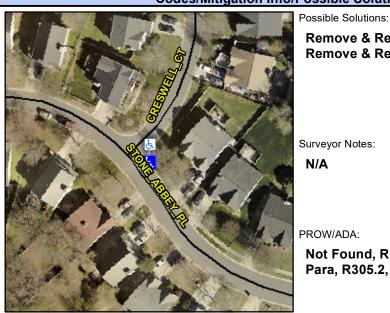

Good

Intersection ID: 9633 Main Street: CRESWELL CT **Cross Street: STONE ABBEY PL** Location: Ε **Overall Compliance: No** 5 **ADA ID: 73133EB108BE** Ramp Type: Perp Initial Pass/Fail: Pass **Severity Score:** 

To SW

Sloped

STONE ABBEY PL Street 1 Name Stop Condition-Street 2 None N/A Street 2 Name Stop Condition-Street 1 N/A

| Coolbic Colditorio.                                           |  |
|---------------------------------------------------------------|--|
| Remove & Replace Entire Ramp.<br>Remove & Replace Gutter.     |  |
|                                                               |  |
|                                                               |  |
| Surveyor Notes:                                               |  |
| N/A                                                           |  |
| PROW/ADA:                                                     |  |
| Not Found, R304.2.2-Perp, R304.3.2-<br>Para, R305.2, R304.5.4 |  |
|                                                               |  |
|                                                               |  |
|                                                               |  |