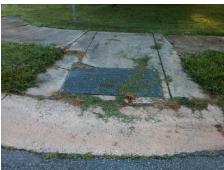

Good

Intersection ID: 9633 Main Street: CRESWELL CT **Cross Street: STONE ABBEY PL** Location: Ε **Overall Compliance: No** 5 **ADA ID: 73133EB108BE** Ramp Type: Perp Initial Pass/Fail: Pass **Severity Score:** 

To SW

Sloped

STONE ABBEY PL Street 1 Name Stop Condition-Street 2 None N/A Street 2 Name Stop Condition-Street 1 N/A

| Coolbic Colditorio.                                           |  |
|---------------------------------------------------------------|--|
| Remove & Replace Entire Ramp.<br>Remove & Replace Gutter.     |  |
|                                                               |  |
|                                                               |  |
| Surveyor Notes:                                               |  |
| N/A                                                           |  |
| PROW/ADA:                                                     |  |
| Not Found, R304.2.2-Perp, R304.3.2-<br>Para, R305.2, R304.5.4 |  |
|                                                               |  |
|                                                               |  |
|                                                               |  |