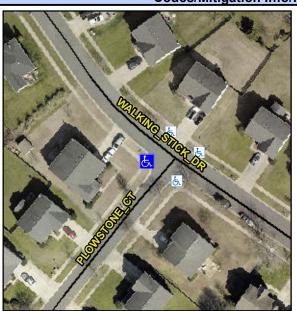

## Access Compliance Report Public Rights-of-Way (Curb Ramps)

Intersection ID: 30481 Main Street: PLOWSTONE\_CT Cross Street: WALKING\_STICK\_DR Location: W

ADA ID: 73175E43695A Ramp Type: PerpDiag Initial Pass/Fail: Fail Overall Compliance: No Severity Score: 22.5

## Field Measurements/Component Compliance

Street 1 Name
Stop Condition-Street 2
Street 2 Name
Stop Condition-Street 1

PLOWSTONE CT StopSign WALKING STICK DR None Possible Solutions:

Remove & Replace Curb Ramp With
Two New Directional Ramps or
Equivalent.