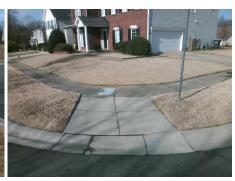

## Field Measurements/Component Compliance

Street 1 Name
Stop Condition-Street 2
Street 2 Name
Stop Condition-Street 1

PLOWSTONE CT StopSign WALKING STICK DR None Possible Solutions:

Remove & Replace Curb Ramp With
Two New Directional Ramps or
Equivalent.

Surveyor Notes:

N/A

PROW/ADA:

R304.5.1, R304.2.2, R304.5.3

Total Cost:

| Comp | oliance Description   | Data  | Comp | liance | Description           | Data  |
|------|-----------------------|-------|------|--------|-----------------------|-------|
| N/A  | Ramp Length (in)      | 88.0  | No   | Ramp   | Slope (%)             | 8.7   |
| No   | Ramp Width (in)       | 41.0  | No   | Ramp   | XSlope (%)            | 3.5   |
| N/A  | Flare Type LT         | N/A   | N/A  | Flare  | Type RT               | N/A   |
| N/A  | Flare Slope LT (%)    | N/A   | N/A  | Flare  | Slope RT (%)          | N/A   |
| N/A  | Flare Traversable LT? | N/A   | N/A  | Flare  | Traversable RT?       | N/A   |
| N/A  | Landing Length (in)   | N/A   | N/A  | DWS    | Provided?             | N/A   |
| N/A  | Landing Width (in)    | N/A   | N/A  | DWS    | Contrast?             | N/A   |
| N/A  | Landing Slope (%)     | N/A   | N/A  | DWS    | Length (in)           | N/A   |
| N/A  | Landing X Slope (%)   | N/A   | N/A  | DWS    | Full Width?           | N/A   |
| N/A  | Landing Curb? (Y/N)   | N/A   | N/A  | DWS    | Offset (in)           | N/A   |
| N/A  | Shared Landing?       | N/A   |      |        |                       |       |
| N/A  | Gutter Ponding?       | N/A   | N/A  | Gutte  | r Slope (%)           | N/A   |
| N/A  | Gutter Lip Ht (in)    | N/A   | N/A  | Gutte  | r X Slope (%)         | N/A   |
| N/A  | Painted X Walk1?      | No    | N/A  | Paint  | ed X Walk2?           | No    |
|      | X Walk 1 Direction    | To SE |      | X Wa   | lk 2 Direction        | To NE |
| N/A  | X Walk 1 Width (in)   | N/A   | N/A  | X Wa   | lk 2 Width (in)       | N/A   |
|      | X Walk 1 Slope (%)    | 1.4   |      | X Wa   | lk 2 Slope (%)        | 5.0   |
|      | X Walk 1 X Slope (%)  | 4.2   |      | X Wa   | lk 2 X Slope (%)      | 1.7   |
| N/A  | Ramp inside XWalk1?   | N/A   | N/A  | Ramp   | inside XWalk2?        | N/A   |
|      | Road Slope (%)        | 1.2   | N/A  | Clear  | Space?                | N/A   |
|      | Road X Slope (%)      | 4.3   | N/A  | Clear  | Space to XWalk (in)   | N/A   |
| N/A  | Any Obstructions?     | N/A   | N/A  | Storm  | Grate/Utility Hazard? | N/A   |
|      | Obstruction Type      |       |      | Storm  | n Grate/Utility Type  |       |
|      |                       | N/A   |      |        |                       | N/A   |