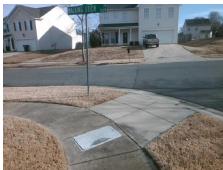

## Field Measurements/Component Compliance

Street 1 Name
Stop Condition-Street 2
Street 2 Name
Stop Condition-Street 1

PLOWSTONE CT StopSign WALKING STICK DR None Possible Solutions:

Remove & Replace Curb Ramp With
Two New Directional Ramps or
Equivalent.

Surveyor Notes:

N/A

PROW/ADA:

R304.5.1, R304.2.2, R304.5.3

Total Cost:

| Comp | oliance Description   | Data  | Comp | liance | Description           | Data  |
|------|-----------------------|-------|------|--------|-----------------------|-------|
| N/A  | Ramp Length (in)      | 88.0  | No   | Ramp   | Slope (%)             | 8.7   |
| No   | Ramp Width (in)       | 41.0  | No   | Ramp   | XSlope (%)            | 3.5   |
| N/A  | Flare Type LT         | N/A   | N/A  | Flare  | Type RT               | N/A   |
| N/A  | Flare Slope LT (%)    | N/A   | N/A  | Flare  | Slope RT (%)          | N/A   |
| N/A  | Flare Traversable LT? | N/A   | N/A  | Flare  | Traversable RT?       | N/A   |
| N/A  | Landing Length (in)   | N/A   | N/A  | DWS    | Provided?             | N/A   |
| N/A  | Landing Width (in)    | N/A   | N/A  | DWS    | Contrast?             | N/A   |
| N/A  | Landing Slope (%)     | N/A   | N/A  | DWS    | Length (in)           | N/A   |
| N/A  | Landing X Slope (%)   | N/A   | N/A  | DWS    | Full Width?           | N/A   |
| N/A  | Landing Curb? (Y/N)   | N/A   | N/A  | DWS    | Offset (in)           | N/A   |
| N/A  | Shared Landing?       | N/A   |      |        |                       |       |
| N/A  | Gutter Ponding?       | N/A   | N/A  | Gutte  | r Slope (%)           | N/A   |
| N/A  | Gutter Lip Ht (in)    | N/A   | N/A  | Gutte  | r X Slope (%)         | N/A   |
| N/A  | Painted X Walk1?      | No    | N/A  | Paint  | ed X Walk2?           | No    |
|      | X Walk 1 Direction    | To SE |      | X Wa   | lk 2 Direction        | To NE |
| N/A  | X Walk 1 Width (in)   | N/A   | N/A  | X Wa   | lk 2 Width (in)       | N/A   |
|      | X Walk 1 Slope (%)    | 1.4   |      | X Wa   | lk 2 Slope (%)        | 5.0   |
|      | X Walk 1 X Slope (%)  | 4.2   |      | X Wa   | lk 2 X Slope (%)      | 1.7   |
| N/A  | Ramp inside XWalk1?   | N/A   | N/A  | Ramp   | inside XWalk2?        | N/A   |
|      | Road Slope (%)        | 1.2   | N/A  | Clear  | Space?                | N/A   |
|      | Road X Slope (%)      | 4.3   | N/A  | Clear  | Space to XWalk (in)   | N/A   |
| N/A  | Any Obstructions?     | N/A   | N/A  | Storm  | Grate/Utility Hazard? | N/A   |
|      | Obstruction Type      |       |      | Storm  | n Grate/Utility Type  |       |
|      |                       | N/A   |      |        |                       | N/A   |