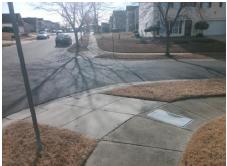

## Field Measurements/Component Compliance

Street 1 Name
Stop Condition-Street 2
Street 2 Name
Stop Condition-Street 1

PLOWSTONE CT StopSign WALKING STICK DR None Possible Solutions:

Remove & Replace Curb Ramp With
Two New Directional Ramps or
Equivalent.

Surveyor Notes:

N/A

PROW/ADA:

R304.5.1, R304.2.2, R304.5.3

Total Cost:

| Comp | oliance Description   | Data  | Comp | liance | Description           | Data  |
|------|-----------------------|-------|------|--------|-----------------------|-------|
| N/A  | Ramp Length (in)      | 88.0  | No   | Ramp   | Slope (%)             | 8.7   |
| No   | Ramp Width (in)       | 41.0  | No   | Ramp   | XSlope (%)            | 3.5   |
| N/A  | Flare Type LT         | N/A   | N/A  | Flare  | Type RT               | N/A   |
| N/A  | Flare Slope LT (%)    | N/A   | N/A  | Flare  | Slope RT (%)          | N/A   |
| N/A  | Flare Traversable LT? | N/A   | N/A  | Flare  | Traversable RT?       | N/A   |
| N/A  | Landing Length (in)   | N/A   | N/A  | DWS    | Provided?             | N/A   |
| N/A  | Landing Width (in)    | N/A   | N/A  | DWS    | Contrast?             | N/A   |
| N/A  | Landing Slope (%)     | N/A   | N/A  | DWS    | Length (in)           | N/A   |
| N/A  | Landing X Slope (%)   | N/A   | N/A  | DWS    | Full Width?           | N/A   |
| N/A  | Landing Curb? (Y/N)   | N/A   | N/A  | DWS    | Offset (in)           | N/A   |
| N/A  | Shared Landing?       | N/A   |      |        |                       |       |
| N/A  | Gutter Ponding?       | N/A   | N/A  | Gutte  | r Slope (%)           | N/A   |
| N/A  | Gutter Lip Ht (in)    | N/A   | N/A  | Gutte  | r X Slope (%)         | N/A   |
| N/A  | Painted X Walk1?      | No    | N/A  | Paint  | ed X Walk2?           | No    |
|      | X Walk 1 Direction    | To SE |      | X Wa   | lk 2 Direction        | To NE |
| N/A  | X Walk 1 Width (in)   | N/A   | N/A  | X Wa   | lk 2 Width (in)       | N/A   |
|      | X Walk 1 Slope (%)    | 1.4   |      | X Wa   | lk 2 Slope (%)        | 5.0   |
|      | X Walk 1 X Slope (%)  | 4.2   |      | X Wa   | lk 2 X Slope (%)      | 1.7   |
| N/A  | Ramp inside XWalk1?   | N/A   | N/A  | Ramp   | inside XWalk2?        | N/A   |
|      | Road Slope (%)        | 1.2   | N/A  | Clear  | Space?                | N/A   |
|      | Road X Slope (%)      | 4.3   | N/A  | Clear  | Space to XWalk (in)   | N/A   |
| N/A  | Any Obstructions?     | N/A   | N/A  | Storm  | Grate/Utility Hazard? | N/A   |
|      | Obstruction Type      |       |      | Storm  | n Grate/Utility Type  |       |
|      |                       | N/A   |      |        |                       | N/A   |