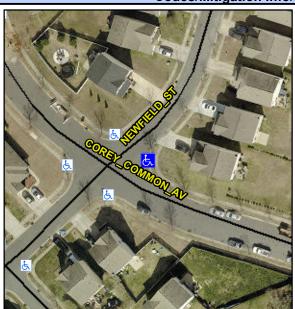

## Access Compliance Report Public Rights-of-Way (Curb Ramps)

Intersection ID: 44470 Main Street: COREY\_COMMON\_AV Cross Street: NEWFIELD\_ST Location: E

ADA ID: 73182BFBF69D Ramp Type: BlendTrans1 Initial Pass/Fail: Fail Overall Compliance: No Severity Score: 8.75