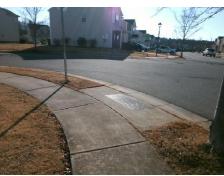

## Access Compliance Report Public Rights-of-Way (Curb Ramps)

Intersection ID: 44470 Main Street: COREY\_COMMON\_AV Cross Street: NEWFIELD\_ST Location: E

ADA ID: 73182BFBF69D Ramp Type: BlendTrans1 Initial Pass/Fail: Fail Overall Compliance: No Severity Score: 8.75

Possible Solutions:

Remove & Replace Curb Ramp With
Two New Directional Ramps or
Equivalent.

Surveyor Notes:

N/A

PROW/ADA:

Not Found, R304.5.1

Total Cost: \$ 3200.00

| Field Measurements/Component Compliance |                       |       |                        |                             |       |
|-----------------------------------------|-----------------------|-------|------------------------|-----------------------------|-------|
| Compliance Description                  |                       | Data  | Compliance Description |                             | Data  |
| N/A                                     | Ramp Length (in)      | 46.0  | Yes                    | BlendTrans Slope (%)        | 4.0   |
| No                                      | Ramp Width (in)       | 45.0  | Yes                    | BlendTrans XSlope (%)       | 1.7   |
| N/A                                     | Flare Type LT         | N/A   | N/A                    | Flare Type RT               | N/A   |
| N/A                                     | Flare Slope LT (%)    | N/A   | N/A                    | Flare Slope RT (%)          | N/A   |
| N/A                                     | Flare Traversable LT? | N/A   | N/A                    | Flare Traversable RT?       | N/A   |
| N/A                                     | Landing Length (in)   | N/A   | N/A                    | DWS Provided?               | N/A   |
| N/A                                     | Landing Width (in)    | N/A   | N/A                    | DWS Contrast?               | N/A   |
| N/A                                     | Landing Slope (%)     | N/A   | N/A                    | DWS Length (in)             | N/A   |
| N/A                                     | Landing X Slope (%)   | N/A   | N/A                    | DWS Full Width?             | N/A   |
| N/A                                     | Landing Curb? (Y/N)   | N/A   | N/A                    | DWS Offset (in)             | N/A   |
| N/A                                     | Shared Landing?       | N/A   |                        |                             |       |
| N/A                                     | Gutter Ponding?       | N/A   | N/A                    | Gutter Slope (%)            | N/A   |
| N/A                                     | Gutter Lip Ht (in)    | N/A   | N/A                    | Gutter X Slope (%)          | N/A   |
| N/A                                     | Painted X Walk1?      | No    | N/A                    | Painted X Walk2?            | No    |
|                                         | X Walk 1 Direction    | To NW |                        | X Walk 2 Direction          | To SW |
|                                         | X Walk 1 Width (in)   | N/A   |                        | X Walk 2 Width (in)         | N/A   |
|                                         | X Walk 1 Slope (%)    | 1.3   |                        | X Walk 2 Slope (%)          | 1.7   |
|                                         | X Walk 1 X Slope (%)  | 1.0   |                        | X Walk 2 X Slope (%)        | 0.7   |
| N/A                                     | Ramp inside XWalk1?   | N/A   | N/A                    | Ramp inside XWalk2?         | N/A   |
|                                         | Road Slope (%)        | 1.0   |                        | Clear Space?                | N/A   |
|                                         | Road X Slope (%)      | 1.5   | N/A                    | Clear Space to XWalk (in)   | N/A   |
| N/A                                     | Any Obstructions?     | N/A   | N/A                    | Storm Grate/Utility Hazard? | N/A   |
|                                         | Obstruction Type      |       |                        | Storm Grate/Utility Type    |       |
|                                         |                       | N/A   |                        |                             | N/A   |
|                                         |                       |       | Yes                    | Surface Condition? (G/P)    | Good  |
|                                         |                       |       | No                     | Curb Slope (%)              | 6.7   |