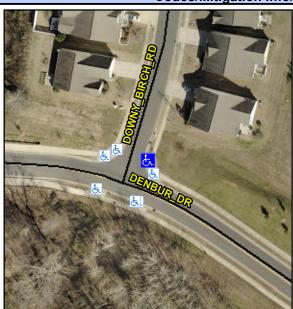

N/A

Good 8.5

Intersection ID: 50608 Main Street: DENBUR\_DR Cross Street: DOWNY\_BIRCH\_RD Location: NE

ADA ID: 731BDA1200CE Ramp Type: Combination1 Initial Pass/Fail: Fail Overall Compliance: No Severity Score: 1.25