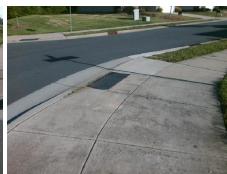

N/A

Good 8.5

Intersection ID: 50608 Main Street: DENBUR\_DR Cross Street: DOWNY\_BIRCH\_RD Location: NE

ADA ID: 731BDA1200CE Ramp Type: Combination1 Initial Pass/Fail: Fail Overall Compliance: No Severity Score: 1.25

## Field Measurements/Component Compliance

Street 1 Name
StopSign
Stop Condition-Street 1
DOWNY BIRCH RD
Street 2 Name
N/A
Stop Condition-Street 2
N/A

Possible Solutions:

Remove & Replace Entire Ramp.
Remove & Replace Sidewalk.