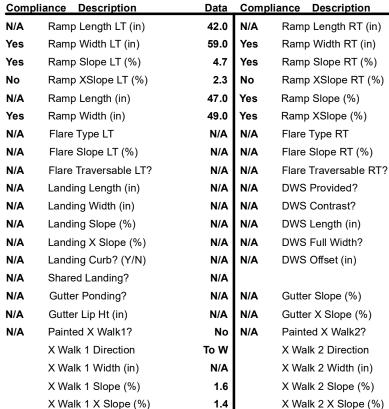

## Access Compliance Report Public Rights-of-Way (Curb Ramps)

Data

44.5

61.0

5.8

3.5

4.8

0.3

N/A

Good 8.5

Intersection ID: 50608 Main Street: DENBUR\_DR Cross Street: DOWNY\_BIRCH\_RD Location: NE

ADA ID: 731BDA1200CE Ramp Type: Combination1 Initial Pass/Fail: Fail Overall Compliance: No Severity Score: 1.25

## Field Measurements/Component Compliance

Street 1 Name
StopSign
Stop Condition-Street 1
DOWNY BIRCH RD
Street 2 Name
N/A
Stop Condition-Street 2
N/A

Possible Solutions:

Remove & Replace Entire Ramp.
Remove & Replace Sidewalk.

Yellow Surveyor Notes:

LT RP < 5%

N/
N/
N/
PROW/ADA:

Not Found, R304.5.3

Total Cost:

N/A

N/A

N/A

N/A

N/A

N/A

N/A

Yes

Ramp inside XWalk2?

Clear Space to XWalk (in)

Storm Grate/Utility Hazard?

Storm Grate/Utility Type

Surface Condition? (G/P)

Clear Space?

Any Obstruction?

**Obstruction Type** 

Curb Slope (%)

N/A

Ramp inside XWalk1?

Road Slope (%)

2200.00