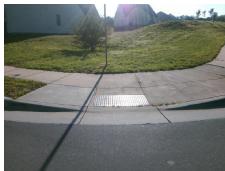

N/A

Good 8.5

Intersection ID: 50608 Main Street: DENBUR\_DR Cross Street: DOWNY\_BIRCH\_RD Location: NE

ADA ID: 731BDA1200CE Ramp Type: Combination1 Initial Pass/Fail: Fail Overall Compliance: No Severity Score: 1.25

## Field Measurements/Component Compliance

Street 1 Name
StopSign
Stop Condition-Street 1
DOWNY BIRCH RD
Street 2 Name
N/A
Stop Condition-Street 2
N/A

Possible Solutions:

Remove & Replace Entire Ramp.
Remove & Replace Sidewalk.