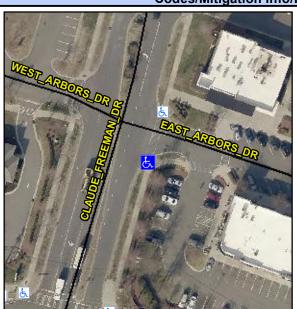

## Access Compliance Report Public Rights-of-Way (Curb Ramps)

Intersection ID: 48262 Main Street: EAST\_ARBORS\_DR Cross Street: CLAUDE\_FREEMAN\_DR Location: SE

ADA ID: 73210191127D Ramp Type: Perp Initial Pass/Fail: Fail Overall Compliance: No Severity Score: 12.5