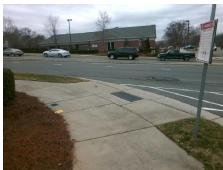

## Access Compliance Report Public Rights-of-Way (Curb Ramps)

Intersection ID: 48262 Main Street: EAST\_ARBORS\_DR Cross Street: CLAUDE\_FREEMAN\_DR Location: SE

ADA ID: 73210191127D Ramp Type: Perp Initial Pass/Fail: Fail Overall Compliance: No Severity Score: 12.5

Total Cost:

1850.00

| Field Measurements/Component Compliance |                       |       |      |                             |      |  |
|-----------------------------------------|-----------------------|-------|------|-----------------------------|------|--|
| Comp                                    | liance Description    | Data  | Comp | liance Description          | Data |  |
| N/A                                     | Ramp Length (in)      | 47.0  | Yes  | Ramp Slope (%)              | 5.3  |  |
| Yes                                     | Ramp Width (in)       | 55.5  | No   | Ramp XSlope (%)             | 6.6  |  |
| N/A                                     | Flare Type LT         | N/A   | N/A  | Flare Type RT               | N/A  |  |
| N/A                                     | Flare Slope LT (%)    | N/A   | N/A  | Flare Slope RT (%)          | N/A  |  |
| N/A                                     | Flare Traversable LT? | N/A   | N/A  | Flare Traversable RT?       | N/A  |  |
| N/A                                     | Landing Length (in)   | N/A   | N/A  | DWS Provided?               | N/A  |  |
| N/A                                     | Landing Width (in)    | N/A   | N/A  | DWS Contrast?               | N/A  |  |
| N/A                                     | Landing Slope (%)     | N/A   | N/A  | DWS Length (in)             | N/A  |  |
| N/A                                     | Landing X Slope (%)   | N/A   | N/A  | DWS Full Width?             | N/A  |  |
| N/A                                     | Landing Curb? (Y/N)   | N/A   | N/A  | DWS Offset (in)             | N/A  |  |
| N/A                                     | Shared Landing?       | N/A   |      |                             |      |  |
| N/A                                     | Gutter Ponding?       | N/A   | N/A  | Gutter Slope (%)            | N/A  |  |
| N/A                                     | Gutter Lip Ht (in)    | N/A   | N/A  | Gutter X Slope (%)          | N/A  |  |
| N/A                                     | Painted X Walk1?      | Yes   | N/A  | Painted X Walk2?            | N/A  |  |
|                                         | X Walk 1 Direction    | To NE |      | X Walk 2 Direction          | N/A  |  |
| N/A                                     | X Walk 1 Width (in)   | 87.0  | N/A  | X Walk 2 Width (in)         | N/A  |  |
|                                         | X Walk 1 Slope (%)    | 6.0   |      | X Walk 2 Slope (%)          | N/A  |  |
|                                         | X Walk 1 X Slope (%)  | 2.0   |      | X Walk 2 X Slope (%)        | N/A  |  |
| N/A                                     | Ramp inside XWalk1?   | Yes   | N/A  | Ramp inside XWalk2?         | N/A  |  |
|                                         | Road Slope (%)        | N/A   | N/A  | Clear Space?                | N/A  |  |
|                                         | Road X Slope (%)      | N/A   | N/A  | Clear Space to XWalk (in)   | N/A  |  |
| N/A                                     | Any Obstructions?     | N/A   | N/A  | Storm Grate/Utility Hazard? | N/A  |  |
|                                         | Obstruction Type      |       | l    | Storm Grate/Utility Type    |      |  |
|                                         |                       | N/A   |      |                             | N/A  |  |
|                                         |                       |       | Yes  | Surface Condition? (G/P)    | Good |  |