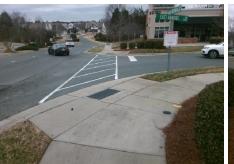

## Access Compliance Report Public Rights-of-Way (Curb Ramps)

Intersection ID: 48262 Main Street: EAST\_ARBORS\_DR Cross Street: CLAUDE\_FREEMAN\_DR Location: SE

ADA ID: 73210191127D Ramp Type: Perp Initial Pass/Fail: Fail Overall Compliance: No Severity Score: 12.5

Total Cost:

1850.00

| Field Measurements/Component Compliance |                       |       |      |                             |      |  |
|-----------------------------------------|-----------------------|-------|------|-----------------------------|------|--|
| Comp                                    | liance Description    | Data  | Comp | liance Description          | Data |  |
| N/A                                     | Ramp Length (in)      | 47.0  | Yes  | Ramp Slope (%)              | 5.3  |  |
| Yes                                     | Ramp Width (in)       | 55.5  | No   | Ramp XSlope (%)             | 6.6  |  |
| N/A                                     | Flare Type LT         | N/A   | N/A  | Flare Type RT               | N/A  |  |
| N/A                                     | Flare Slope LT (%)    | N/A   | N/A  | Flare Slope RT (%)          | N/A  |  |
| N/A                                     | Flare Traversable LT? | N/A   | N/A  | Flare Traversable RT?       | N/A  |  |
| N/A                                     | Landing Length (in)   | N/A   | N/A  | DWS Provided?               | N/A  |  |
| N/A                                     | Landing Width (in)    | N/A   | N/A  | DWS Contrast?               | N/A  |  |
| N/A                                     | Landing Slope (%)     | N/A   | N/A  | DWS Length (in)             | N/A  |  |
| N/A                                     | Landing X Slope (%)   | N/A   | N/A  | DWS Full Width?             | N/A  |  |
| N/A                                     | Landing Curb? (Y/N)   | N/A   | N/A  | DWS Offset (in)             | N/A  |  |
| N/A                                     | Shared Landing?       | N/A   |      |                             |      |  |
| N/A                                     | Gutter Ponding?       | N/A   | N/A  | Gutter Slope (%)            | N/A  |  |
| N/A                                     | Gutter Lip Ht (in)    | N/A   | N/A  | Gutter X Slope (%)          | N/A  |  |
| N/A                                     | Painted X Walk1?      | Yes   | N/A  | Painted X Walk2?            | N/A  |  |
|                                         | X Walk 1 Direction    | To NE |      | X Walk 2 Direction          | N/A  |  |
| N/A                                     | X Walk 1 Width (in)   | 87.0  | N/A  | X Walk 2 Width (in)         | N/A  |  |
|                                         | X Walk 1 Slope (%)    | 6.0   |      | X Walk 2 Slope (%)          | N/A  |  |
|                                         | X Walk 1 X Slope (%)  | 2.0   |      | X Walk 2 X Slope (%)        | N/A  |  |
| N/A                                     | Ramp inside XWalk1?   | Yes   | N/A  | Ramp inside XWalk2?         | N/A  |  |
|                                         | Road Slope (%)        | N/A   | N/A  | Clear Space?                | N/A  |  |
|                                         | Road X Slope (%)      | N/A   | N/A  | Clear Space to XWalk (in)   | N/A  |  |
| N/A                                     | Any Obstructions?     | N/A   | N/A  | Storm Grate/Utility Hazard? | N/A  |  |
|                                         | Obstruction Type      |       | l    | Storm Grate/Utility Type    |      |  |
|                                         |                       | N/A   |      |                             | N/A  |  |
|                                         |                       |       | Yes  | Surface Condition? (G/P)    | Good |  |