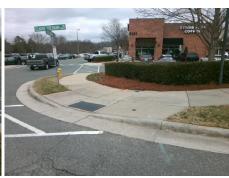

## Access Compliance Report Public Rights-of-Way (Curb Ramps)

Intersection ID: 48262 Main Street: EAST\_ARBORS\_DR Cross Street: CLAUDE\_FREEMAN\_DR Location: SE

ADA ID: 73210191127D Ramp Type: Perp Initial Pass/Fail: Fail Overall Compliance: No Severity Score: 12.5

Total Cost:

1850.00

| Field Measurements/Component Compliance |                       |       |      |                             |      |  |
|-----------------------------------------|-----------------------|-------|------|-----------------------------|------|--|
| Comp                                    | liance Description    | Data  | Comp | liance Description          | Data |  |
| N/A                                     | Ramp Length (in)      | 47.0  | Yes  | Ramp Slope (%)              | 5.3  |  |
| Yes                                     | Ramp Width (in)       | 55.5  | No   | Ramp XSlope (%)             | 6.6  |  |
| N/A                                     | Flare Type LT         | N/A   | N/A  | Flare Type RT               | N/A  |  |
| N/A                                     | Flare Slope LT (%)    | N/A   | N/A  | Flare Slope RT (%)          | N/A  |  |
| N/A                                     | Flare Traversable LT? | N/A   | N/A  | Flare Traversable RT?       | N/A  |  |
| N/A                                     | Landing Length (in)   | N/A   | N/A  | DWS Provided?               | N/A  |  |
| N/A                                     | Landing Width (in)    | N/A   | N/A  | DWS Contrast?               | N/A  |  |
| N/A                                     | Landing Slope (%)     | N/A   | N/A  | DWS Length (in)             | N/A  |  |
| N/A                                     | Landing X Slope (%)   | N/A   | N/A  | DWS Full Width?             | N/A  |  |
| N/A                                     | Landing Curb? (Y/N)   | N/A   | N/A  | DWS Offset (in)             | N/A  |  |
| N/A                                     | Shared Landing?       | N/A   |      |                             |      |  |
| N/A                                     | Gutter Ponding?       | N/A   | N/A  | Gutter Slope (%)            | N/A  |  |
| N/A                                     | Gutter Lip Ht (in)    | N/A   | N/A  | Gutter X Slope (%)          | N/A  |  |
| N/A                                     | Painted X Walk1?      | Yes   | N/A  | Painted X Walk2?            | N/A  |  |
|                                         | X Walk 1 Direction    | To NE |      | X Walk 2 Direction          | N/A  |  |
| N/A                                     | X Walk 1 Width (in)   | 87.0  | N/A  | X Walk 2 Width (in)         | N/A  |  |
|                                         | X Walk 1 Slope (%)    | 6.0   |      | X Walk 2 Slope (%)          | N/A  |  |
|                                         | X Walk 1 X Slope (%)  | 2.0   |      | X Walk 2 X Slope (%)        | N/A  |  |
| N/A                                     | Ramp inside XWalk1?   | Yes   | N/A  | Ramp inside XWalk2?         | N/A  |  |
|                                         | Road Slope (%)        | N/A   | N/A  | Clear Space?                | N/A  |  |
|                                         | Road X Slope (%)      | N/A   | N/A  | Clear Space to XWalk (in)   | N/A  |  |
| N/A                                     | Any Obstructions?     | N/A   | N/A  | Storm Grate/Utility Hazard? | N/A  |  |
|                                         | Obstruction Type      |       | l    | Storm Grate/Utility Type    |      |  |
|                                         |                       | N/A   |      |                             | N/A  |  |
|                                         |                       |       | Yes  | Surface Condition? (G/P)    | Good |  |