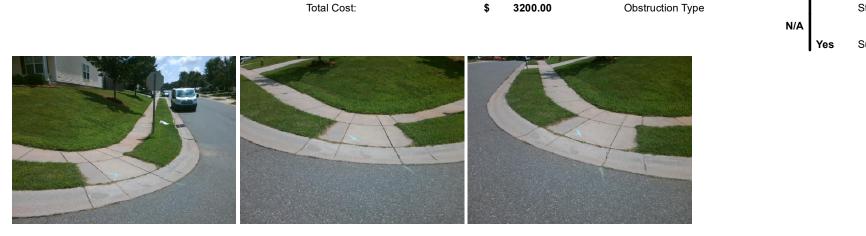

## Access Compliance Report Public Rights-of-Way (Curb Ramps)

| Intersection ID: 45835 Main Street: CHRISTENBURY_HILLS_LN |                       |                              |             | Cross Street: KELDEN_WALKER_LN                |                       |      |                             | Location:                              | NE         |
|-----------------------------------------------------------|-----------------------|------------------------------|-------------|-----------------------------------------------|-----------------------|------|-----------------------------|----------------------------------------|------------|
| ADA ID: 7326BB1FA1BD Ramp Type: PerpDiag                  |                       |                              |             | nitial Pass/Fail: Fail Overall Compliance: No |                       |      |                             | o Severity Score:                      | 55         |
| Codes/Mitigation Info/Possible Solution                   |                       |                              |             | Field Measurements/Component Compliance       |                       |      |                             |                                        |            |
|                                                           |                       | Possible Solutions:          |             | Compliance Description                        |                       |      | Data Compliance Description |                                        |            |
| X ALL B                                                   |                       | Remove & Replace Curb Ramp   | With        | N/A                                           | Ramp Length (in)      | 47.0 |                             | Ramp Slope (%)                         | 10.5       |
|                                                           |                       | Two New Directional Ramps or | · · · · · · | No                                            | Ramp Width (in)       | 33.0 | No                          | Ramp XSlope (%)                        | 8.8        |
|                                                           |                       | Equivalent.                  |             | N/A                                           | Flare Type LT         | N/A  |                             | Flare Type RT                          | N/A        |
| a la la                                                   | 01 44                 | -                            |             | N/A                                           | Flare Slope LT (%)    |      | N/A                         | Flare Slope RT (%)                     | N/A        |
| E PR.                                                     |                       |                              |             | N/A                                           | Flare Traversable LT? | N/A  |                             | Flare Traversable RT?                  | N/A        |
|                                                           |                       |                              |             | N/A                                           | Landing Length (in)   | N/A  |                             | DWS Provided?                          | N/A        |
|                                                           |                       | Surveyor Notes:              |             | N/A                                           | Landing Width (in)    | N/A  | N/A                         | DWS Contrast?                          | N/A        |
| 6                                                         | L.                    | N/A                          |             | N/A                                           | Landing Slope (%)     |      | N/A                         | DWS Length (in)                        | N/A        |
| PROW/ADA:<br>Not Found, R304.5.1, R304.2.2,<br>R304.5.3   |                       |                              |             | N/A                                           | Landing X Slope (%)   | N/A  |                             | DWS Full Width?                        | N/A        |
|                                                           |                       |                              |             | N/A                                           | Landing Curb? (Y/N)   | N/A  | N/A                         | DWS Offset (in)                        | N/A        |
|                                                           |                       |                              |             | N/A                                           | Shared Landing?       | N/A  |                             | Dwe enset (iii)                        | 10/2       |
|                                                           |                       |                              |             | N/A                                           | Gutter Ponding?       | N/A  | N/A                         | Gutter Slope (%)                       | N/A        |
|                                                           |                       |                              |             | N/A                                           | Gutter Lip Ht (in)    | N/A  |                             | ,                                      | N/A<br>N/A |
|                                                           |                       |                              |             | N/A<br>N/A                                    | Painted X Walk1?      |      | N/A                         | Gutter X Slope (%)<br>Painted X Walk2? | N/A<br>No  |
|                                                           |                       |                              |             | N/A                                           |                       | No   | N/A                         |                                        | -          |
|                                                           |                       |                              |             |                                               | X Walk 1 Direction    | To W |                             | X Walk 2 Direction                     | To S       |
|                                                           |                       |                              |             | N/A                                           | X Walk 1 Width (in)   | N/A  | N/A                         | X Walk 2 Width (in)                    | N/A        |
| Street 1 Name                                             | KELDEN WALKER LN      |                              |             |                                               | X Walk 1 Slope (%)    | 1.0  |                             | X Walk 2 Slope (%)                     | 5.0        |
| Stop Condition-Street 2                                   | None                  |                              |             |                                               | X Walk 1 X Slope (%)  | 8.9  |                             | X Walk 2 X Slope (%)                   | 0.8        |
| Street 2 Name                                             | CHRISTENBURY HILLS LN |                              |             | N/A                                           | Ramp inside XWalk1?   | N/A  | N/A                         | Ramp inside XWalk2?                    | N/A        |
| Stop Condition-Street 1                                   | StopSign              |                              |             |                                               | Road Slope (%)        | 6.4  | N/A                         | Clear Space?                           | N/A        |
|                                                           |                       |                              |             |                                               | Road X Slope (%)      | 3.1  | N/A                         | Clear Space to XWalk (in)              | N/A        |
|                                                           |                       |                              |             | N/A                                           | Any Obstructions?     | N/A  | N/A                         | Storm Grate/Utility Hazard?            | N/A        |
|                                                           |                       | Total Cost: \$               | 3200.00     |                                               | Obstruction Type      |      |                             | Storm Grate/Utility Type               |            |
|                                                           |                       |                              |             |                                               |                       | N/A  |                             |                                        | N/A        |