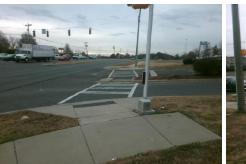

## Access Compliance Report Public Rights-of-Way (Curb Ramps)

Intersection ID: 30548Main Street:SOUTH\_BVCross Street:CAROLINA\_PAVILLION\_DR\_SLocation:NWADA ID: 7328174E0AD3Ramp Type:PerpInitial Pass/Fail:FailOverall Compliance:NoSeverity Score:25

Total Cost:

1850.00

| Field Measurements/Component Compliance |                             |       |      |                             |      |  |
|-----------------------------------------|-----------------------------|-------|------|-----------------------------|------|--|
| Comp                                    | Compliance Description Data |       | Comp | liance Description          | Data |  |
| N/A                                     | Ramp Length (in)            | 80.0  | No   | Ramp Slope (%)              | 8.7  |  |
| Yes                                     | Ramp Width (in)             | 71.0  | No   | Ramp XSlope (%)             | 5.7  |  |
| N/A                                     | Flare Type LT               | N/A   | N/A  | Flare Type RT               | N/A  |  |
| N/A                                     | Flare Slope LT (%)          | N/A   | N/A  | Flare Slope RT (%)          | N/A  |  |
| N/A                                     | Flare Traversable LT?       | N/A   | N/A  | Flare Traversable RT?       | N/A  |  |
| N/A                                     | Landing Length (in)         | N/A   | N/A  | DWS Provided?               | N/A  |  |
| N/A                                     | Landing Width (in)          | N/A   | N/A  | DWS Contrast?               | N/A  |  |
| N/A                                     | Landing Slope (%)           | N/A   | N/A  | DWS Length (in)             | N/A  |  |
| N/A                                     | Landing X Slope (%)         | N/A   | N/A  | DWS Full Width?             | N/A  |  |
| N/A                                     | Landing Curb? (Y/N)         | N/A   | N/A  | DWS Offset (in)             | N/A  |  |
| N/A                                     | Shared Landing?             | N/A   |      |                             |      |  |
| N/A                                     | Gutter Ponding?             | N/A   | N/A  | Gutter Slope (%)            | N/A  |  |
| N/A                                     | Gutter Lip Ht (in)          | N/A   | N/A  | Gutter X Slope (%)          | N/A  |  |
| N/A                                     | Painted X Walk1?            | Yes   | N/A  | Painted X Walk2?            | N/A  |  |
|                                         | X Walk 1 Direction          | To S  |      | X Walk 2 Direction          | N/A  |  |
| N/A                                     | X Walk 1 Width (in)         | 108.0 | N/A  | X Walk 2 Width (in)         | N/A  |  |
|                                         | X Walk 1 Slope (%)          | 0.6   |      | X Walk 2 Slope (%)          | N/A  |  |
|                                         | X Walk 1 X Slope (%)        | 5.0   |      | X Walk 2 X Slope (%)        | N/A  |  |
| N/A                                     | Ramp inside XWalk1?         | Yes   | N/A  | Ramp inside XWalk2?         | N/A  |  |
|                                         | Road Slope (%)              | N/A   | N/A  | Clear Space?                | N/A  |  |
|                                         | Road X Slope (%)            | N/A   | N/A  | Clear Space to XWalk (in)   | N/A  |  |
| N/A                                     | Any Obstructions?           | N/A   | N/A  | Storm Grate/Utility Hazard? | N/A  |  |
|                                         | Obstruction Type            |       |      | Storm Grate/Utility Type    |      |  |
|                                         |                             | N/A   |      |                             | N/A  |  |
|                                         |                             |       | Yes  | Surface Condition? (G/P)    | Good |  |