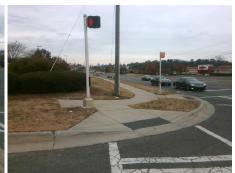

## Access Compliance Report Public Rights-of-Way (Curb Ramps)

Intersection ID: 30548Main Street:SOUTH\_BVCross Street:CAROLINA\_PAVILLION\_DR\_SLocation:NWADA ID: 7328174E0AD3Ramp Type:PerpInitial Pass/Fail:FailOverall Compliance:NoSeverity Score:25

Total Cost:

1850.00

| Field Measurements/Component Compliance |                             |       |      |                             |      |  |
|-----------------------------------------|-----------------------------|-------|------|-----------------------------|------|--|
| Comp                                    | Compliance Description Data |       | Comp | liance Description          | Data |  |
| N/A                                     | Ramp Length (in)            | 80.0  | No   | Ramp Slope (%)              | 8.7  |  |
| Yes                                     | Ramp Width (in)             | 71.0  | No   | Ramp XSlope (%)             | 5.7  |  |
| N/A                                     | Flare Type LT               | N/A   | N/A  | Flare Type RT               | N/A  |  |
| N/A                                     | Flare Slope LT (%)          | N/A   | N/A  | Flare Slope RT (%)          | N/A  |  |
| N/A                                     | Flare Traversable LT?       | N/A   | N/A  | Flare Traversable RT?       | N/A  |  |
| N/A                                     | Landing Length (in)         | N/A   | N/A  | DWS Provided?               | N/A  |  |
| N/A                                     | Landing Width (in)          | N/A   | N/A  | DWS Contrast?               | N/A  |  |
| N/A                                     | Landing Slope (%)           | N/A   | N/A  | DWS Length (in)             | N/A  |  |
| N/A                                     | Landing X Slope (%)         | N/A   | N/A  | DWS Full Width?             | N/A  |  |
| N/A                                     | Landing Curb? (Y/N)         | N/A   | N/A  | DWS Offset (in)             | N/A  |  |
| N/A                                     | Shared Landing?             | N/A   |      |                             |      |  |
| N/A                                     | Gutter Ponding?             | N/A   | N/A  | Gutter Slope (%)            | N/A  |  |
| N/A                                     | Gutter Lip Ht (in)          | N/A   | N/A  | Gutter X Slope (%)          | N/A  |  |
| N/A                                     | Painted X Walk1?            | Yes   | N/A  | Painted X Walk2?            | N/A  |  |
|                                         | X Walk 1 Direction          | To S  |      | X Walk 2 Direction          | N/A  |  |
| N/A                                     | X Walk 1 Width (in)         | 108.0 | N/A  | X Walk 2 Width (in)         | N/A  |  |
|                                         | X Walk 1 Slope (%)          | 0.6   |      | X Walk 2 Slope (%)          | N/A  |  |
|                                         | X Walk 1 X Slope (%)        | 5.0   |      | X Walk 2 X Slope (%)        | N/A  |  |
| N/A                                     | Ramp inside XWalk1?         | Yes   | N/A  | Ramp inside XWalk2?         | N/A  |  |
|                                         | Road Slope (%)              | N/A   | N/A  | Clear Space?                | N/A  |  |
|                                         | Road X Slope (%)            | N/A   | N/A  | Clear Space to XWalk (in)   | N/A  |  |
| N/A                                     | Any Obstructions?           | N/A   | N/A  | Storm Grate/Utility Hazard? | N/A  |  |
|                                         | Obstruction Type            |       |      | Storm Grate/Utility Type    |      |  |
|                                         |                             | N/A   |      |                             | N/A  |  |
|                                         |                             |       | Yes  | Surface Condition? (G/P)    | Good |  |