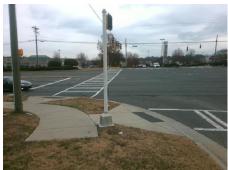

## Access Compliance Report Public Rights-of-Way (Curb Ramps)

Intersection ID: 30548Main Street:SOUTH\_BVCross Street:CAROLINA\_PAVILLION\_DR\_SLocation:NWADA ID: 7328174E0AD3Ramp Type:PerpInitial Pass/Fail:FailOverall Compliance:NoSeverity Score:25

Total Cost:

1850.00

| Field Measurements/Component Compliance |                             |       |      |                             |      |  |
|-----------------------------------------|-----------------------------|-------|------|-----------------------------|------|--|
| Comp                                    | Compliance Description Data |       | Comp | liance Description          | Data |  |
| N/A                                     | Ramp Length (in)            | 80.0  | No   | Ramp Slope (%)              | 8.7  |  |
| Yes                                     | Ramp Width (in)             | 71.0  | No   | Ramp XSlope (%)             | 5.7  |  |
| N/A                                     | Flare Type LT               | N/A   | N/A  | Flare Type RT               | N/A  |  |
| N/A                                     | Flare Slope LT (%)          | N/A   | N/A  | Flare Slope RT (%)          | N/A  |  |
| N/A                                     | Flare Traversable LT?       | N/A   | N/A  | Flare Traversable RT?       | N/A  |  |
| N/A                                     | Landing Length (in)         | N/A   | N/A  | DWS Provided?               | N/A  |  |
| N/A                                     | Landing Width (in)          | N/A   | N/A  | DWS Contrast?               | N/A  |  |
| N/A                                     | Landing Slope (%)           | N/A   | N/A  | DWS Length (in)             | N/A  |  |
| N/A                                     | Landing X Slope (%)         | N/A   | N/A  | DWS Full Width?             | N/A  |  |
| N/A                                     | Landing Curb? (Y/N)         | N/A   | N/A  | DWS Offset (in)             | N/A  |  |
| N/A                                     | Shared Landing?             | N/A   |      |                             |      |  |
| N/A                                     | Gutter Ponding?             | N/A   | N/A  | Gutter Slope (%)            | N/A  |  |
| N/A                                     | Gutter Lip Ht (in)          | N/A   | N/A  | Gutter X Slope (%)          | N/A  |  |
| N/A                                     | Painted X Walk1?            | Yes   | N/A  | Painted X Walk2?            | N/A  |  |
|                                         | X Walk 1 Direction          | To S  |      | X Walk 2 Direction          | N/A  |  |
| N/A                                     | X Walk 1 Width (in)         | 108.0 | N/A  | X Walk 2 Width (in)         | N/A  |  |
|                                         | X Walk 1 Slope (%)          | 0.6   |      | X Walk 2 Slope (%)          | N/A  |  |
|                                         | X Walk 1 X Slope (%)        | 5.0   |      | X Walk 2 X Slope (%)        | N/A  |  |
| N/A                                     | Ramp inside XWalk1?         | Yes   | N/A  | Ramp inside XWalk2?         | N/A  |  |
|                                         | Road Slope (%)              | N/A   | N/A  | Clear Space?                | N/A  |  |
|                                         | Road X Slope (%)            | N/A   | N/A  | Clear Space to XWalk (in)   | N/A  |  |
| N/A                                     | Any Obstructions?           | N/A   | N/A  | Storm Grate/Utility Hazard? | N/A  |  |
|                                         | Obstruction Type            |       |      | Storm Grate/Utility Type    |      |  |
|                                         |                             | N/A   |      |                             | N/A  |  |
|                                         |                             |       | Yes  | Surface Condition? (G/P)    | Good |  |