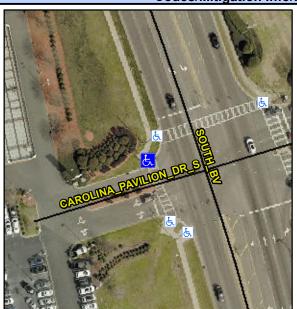

## Access Compliance Report Public Rights-of-Way (Curb Ramps)

Intersection ID: 30548Main Street:SOUTH\_BVCross Street:CAROLINA\_PAVILLION\_DR\_SLocation:NWADA ID: 7328174E0AD3Ramp Type:PerpInitial Pass/Fail:FailOverall Compliance:NoSeverity Score:25