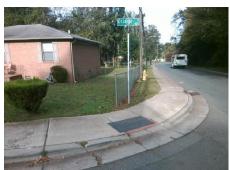

## Field Measurements/Component Compliance

Street 1 Name ORANGE ST
Stop Condition-Street 2 StopSign
Street 2 Name DUNN AV
Stop Condition-Street 1 None

Possible Solutions:

Remove & Replace Curb Ramp With Two New Directional Ramps or Equivalent.

Surveyor Notes:

N/A

PROW/ADA:

Not Found, R304.5.1, R304.5.3

Total Cost: \$ 3200.00

| Field Measurements/Component Compliance |                        |                       |       |      |                             |       |
|-----------------------------------------|------------------------|-----------------------|-------|------|-----------------------------|-------|
|                                         | Compliance Description |                       | Data  | Comp | oliance Description         | Data  |
|                                         | N/A                    | Ramp Length (in)      | 58.0  | Yes  | Ramp Slope (%)              | 7.6   |
|                                         | No                     | Ramp Width (in)       | 39.0  | No   | Ramp XSlope (%)             | 6.2   |
|                                         | N/A                    | Flare Type LT         | N/A   | N/A  | Flare Type RT               | N/A   |
|                                         | N/A                    | Flare Slope LT (%)    | N/A   | N/A  | Flare Slope RT (%)          | N/A   |
|                                         | N/A                    | Flare Traversable LT? | N/A   | N/A  | Flare Traversable RT?       | N/A   |
|                                         | N/A                    | Landing Length (in)   | N/A   | N/A  | DWS Provided?               | N/A   |
|                                         | N/A                    | Landing Width (in)    | N/A   | N/A  | DWS Contrast?               | N/A   |
|                                         | N/A                    | Landing Slope (%)     | N/A   | N/A  | DWS Length (in)             | N/A   |
|                                         | N/A                    | Landing X Slope (%)   | N/A   | N/A  | DWS Full Width?             | N/A   |
|                                         | N/A                    | Landing Curb? (Y/N)   | N/A   | N/A  | DWS Offset (in)             | N/A   |
|                                         | N/A                    | Shared Landing?       | N/A   |      |                             |       |
|                                         | N/A                    | Gutter Ponding?       | N/A   | N/A  | Gutter Slope (%)            | N/A   |
|                                         | N/A                    | Gutter Lip Ht (in)    | N/A   | N/A  | Gutter X Slope (%)          | N/A   |
|                                         | N/A                    | Painted X Walk1?      | No    | N/A  | Painted X Walk2?            | No    |
|                                         |                        | X Walk 1 Direction    | To SE |      | X Walk 2 Direction          | To NE |
|                                         | N/A                    | X Walk 1 Width (in)   | N/A   | N/A  | X Walk 2 Width (in)         | N/A   |
|                                         |                        | X Walk 1 Slope (%)    | 6.3   |      | X Walk 2 Slope (%)          | 3.9   |
|                                         |                        | X Walk 1 X Slope (%)  | 0.8   |      | X Walk 2 X Slope (%)        | 5.1   |
|                                         | N/A                    | Ramp inside XWalk1?   | N/A   | N/A  | Ramp inside XWalk2?         | N/A   |
|                                         |                        | Road Slope (%)        | 5.0   | N/A  | Clear Space?                | N/A   |
|                                         |                        | Road X Slope (%)      | 6.3   | N/A  | Clear Space to XWalk (in)   | N/A   |
|                                         | N/A                    | Any Obstructions?     | N/A   | N/A  | Storm Grate/Utility Hazard? | N/A   |
|                                         |                        | Obstruction Type      |       |      | Storm Grate/Utility Type    |       |
|                                         |                        |                       | N/A   |      |                             | N/A   |
|                                         |                        |                       |       | Yes  | Surface Condition? (G/P)    | Good  |
|                                         | 1000                   |                       |       |      |                             |       |