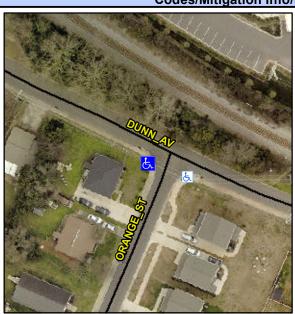

## Access Compliance Report Public Rights-of-Way (Curb Ramps)

 Intersection ID: 15063
 Main Street:
 DUNN\_AV
 Cross Street:
 ORANGE\_ST
 Location:
 W

 ADA ID: 732A36E1BA4B
 Ramp Type:
 PerpDiag
 Initial Pass/Fail:
 Fail
 Overall Compliance:
 No
 Severity Score:
 21.25

## Field Measurements/Component Compliance

Street 1 Name ORANGE ST
Stop Condition-Street 2 StopSign
Street 2 Name DUNN AV
Stop Condition-Street 1 None

Possible Solutions:

Remove & Replace Curb Ramp With Two New Directional Ramps or Equivalent.