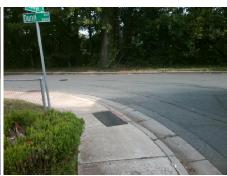

## Field Measurements/Component Compliance

Street 1 Name ORANGE ST
Stop Condition-Street 2 StopSign
Street 2 Name DUNN AV
Stop Condition-Street 1 None

Possible Solutions:

Remove & Replace Curb Ramp With Two New Directional Ramps or Equivalent.

Surveyor Notes:

N/A

PROW/ADA:

Not Found, R304.5.1, R304.5.3

Total Cost: \$ 3200.00

| Field Measurements/Component Compliance |                        |                       |       |      |                             |       |
|-----------------------------------------|------------------------|-----------------------|-------|------|-----------------------------|-------|
|                                         | Compliance Description |                       | Data  | Comp | oliance Description         | Data  |
|                                         | N/A                    | Ramp Length (in)      | 58.0  | Yes  | Ramp Slope (%)              | 7.6   |
|                                         | No                     | Ramp Width (in)       | 39.0  | No   | Ramp XSlope (%)             | 6.2   |
|                                         | N/A                    | Flare Type LT         | N/A   | N/A  | Flare Type RT               | N/A   |
|                                         | N/A                    | Flare Slope LT (%)    | N/A   | N/A  | Flare Slope RT (%)          | N/A   |
|                                         | N/A                    | Flare Traversable LT? | N/A   | N/A  | Flare Traversable RT?       | N/A   |
|                                         | N/A                    | Landing Length (in)   | N/A   | N/A  | DWS Provided?               | N/A   |
|                                         | N/A                    | Landing Width (in)    | N/A   | N/A  | DWS Contrast?               | N/A   |
|                                         | N/A                    | Landing Slope (%)     | N/A   | N/A  | DWS Length (in)             | N/A   |
|                                         | N/A                    | Landing X Slope (%)   | N/A   | N/A  | DWS Full Width?             | N/A   |
|                                         | N/A                    | Landing Curb? (Y/N)   | N/A   | N/A  | DWS Offset (in)             | N/A   |
|                                         | N/A                    | Shared Landing?       | N/A   |      |                             |       |
|                                         | N/A                    | Gutter Ponding?       | N/A   | N/A  | Gutter Slope (%)            | N/A   |
|                                         | N/A                    | Gutter Lip Ht (in)    | N/A   | N/A  | Gutter X Slope (%)          | N/A   |
|                                         | N/A                    | Painted X Walk1?      | No    | N/A  | Painted X Walk2?            | No    |
|                                         |                        | X Walk 1 Direction    | To SE |      | X Walk 2 Direction          | To NE |
|                                         | N/A                    | X Walk 1 Width (in)   | N/A   | N/A  | X Walk 2 Width (in)         | N/A   |
|                                         |                        | X Walk 1 Slope (%)    | 6.3   |      | X Walk 2 Slope (%)          | 3.9   |
|                                         |                        | X Walk 1 X Slope (%)  | 0.8   |      | X Walk 2 X Slope (%)        | 5.1   |
|                                         | N/A                    | Ramp inside XWalk1?   | N/A   | N/A  | Ramp inside XWalk2?         | N/A   |
|                                         |                        | Road Slope (%)        | 5.0   | N/A  | Clear Space?                | N/A   |
|                                         |                        | Road X Slope (%)      | 6.3   | N/A  | Clear Space to XWalk (in)   | N/A   |
|                                         | N/A                    | Any Obstructions?     | N/A   | N/A  | Storm Grate/Utility Hazard? | N/A   |
|                                         |                        | Obstruction Type      |       |      | Storm Grate/Utility Type    |       |
|                                         |                        |                       | N/A   |      |                             | N/A   |
|                                         |                        |                       |       | Yes  | Surface Condition? (G/P)    | Good  |
|                                         | 1000                   |                       |       |      |                             |       |