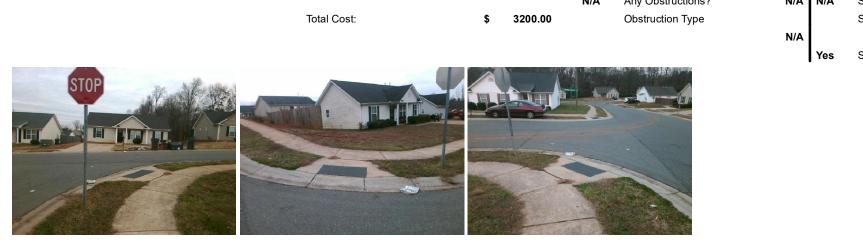

## Access Compliance Report Public Rights-of-Way (Curb Ramps)

|                                         |                                |                               |         |                                               |                                         |       |                        |                             | I     |  |
|-----------------------------------------|--------------------------------|-------------------------------|---------|-----------------------------------------------|-----------------------------------------|-------|------------------------|-----------------------------|-------|--|
| Intersection ID: 43521                  | Main Street: MORNING_BREEZE_LN |                               |         | Cross Street: MISTRAL_WY                      |                                         |       |                        | Location:                   | S     |  |
| ADA ID: 732BF3EDCEA1                    | Ramp Type: PerpDiag            |                               |         | nitial Pass/Fail: Fail Overall Compliance: No |                                         |       |                        | o Severity Score:           | 33.75 |  |
| Codes/Mitigation Info/Possible Solution |                                |                               |         |                                               | Field Measurements/Component Compliance |       |                        |                             |       |  |
|                                         | AND A REAL                     | Possible Solutions:           |         |                                               |                                         |       | Compliance Description |                             | Data  |  |
|                                         | 106                            | Remove & Replace Curb Ramp    | With    | N/A                                           | Ramp Length (in)                        | 47.0  | Yes                    | Ramp Slope (%)              | 8.1   |  |
|                                         |                                | Two New Directional Ramps or  |         | No                                            | Ramp Width (in)                         | 45.0  | No                     | Ramp XSlope (%)             | 11.9  |  |
|                                         |                                | Equivalent.                   |         | N/A                                           | Flare Type LT                           | N/A   | N/A                    | Flare Type RT               | N/A   |  |
|                                         |                                |                               |         | N/A                                           | Flare Slope LT (%)                      | N/A   | N/A                    | Flare Slope RT (%)          | N/A   |  |
|                                         |                                |                               |         | N/A                                           | Flare Traversable LT?                   | N/A   | N/A                    | Flare Traversable RT?       | N/A   |  |
|                                         |                                |                               |         | N/A                                           | Landing Length (in)                     | N/A   | N/A                    | DWS Provided?               | N/A   |  |
| E. C.                                   |                                | Surveyor Notes:               |         | N/A                                           | Landing Width (in)                      | N/A   | N/A                    | DWS Contrast?               | N/A   |  |
| 3/6                                     |                                | N/A                           |         | N/A                                           | Landing Slope (%)                       | N/A   | N/A                    | DWS Length (in)             | N/A   |  |
|                                         | 1.80                           |                               |         | N/A                                           | Landing X Slope (%)                     | N/A   | N/A                    | DWS Full Width?             | N/A   |  |
|                                         |                                |                               | N/A     | Landing Curb? (Y/N)                           | N/A                                     | N/A   | DWS Offset (in)        | N/A                         |       |  |
|                                         |                                |                               |         | N/A                                           | Shared Landing?                         | N/A   |                        |                             |       |  |
|                                         |                                | PROW/ADA:                     |         | N/A                                           | Gutter Ponding?                         | N/A   | N/A                    | Gutter Slope (%)            | N/A   |  |
| Not                                     |                                | Not Found, R304.5.1, R304.5.3 |         | N/A                                           | Gutter Lip Ht (in)                      | N/A   | N/A                    | Gutter X Slope (%)          | N/A   |  |
|                                         |                                |                               |         | N/A                                           | Painted X Walk1?                        | No    | N/A                    | Painted X Walk2?            | No    |  |
|                                         |                                |                               |         |                                               | X Walk 1 Direction                      | To NE |                        | X Walk 2 Direction          | To NW |  |
|                                         |                                |                               |         | N/A                                           | X Walk 1 Width (in)                     | N/A   | N/A                    | X Walk 2 Width (in)         | N/A   |  |
| Street 1 Name                           | MISTRAL WY                     |                               |         |                                               | X Walk 1 Slope (%)                      | 7.4   |                        | X Walk 2 Slope (%)          | 4.1   |  |
| Stop Condition-Street 2                 | None                           |                               |         |                                               | X Walk 1 X Slope (%)                    | 7.0   |                        | X Walk 2 X Slope (%)        | 6.6   |  |
| Street 2 Name MORNING                   | G BREEZE LN                    |                               |         | N/A                                           | Ramp inside XWalk1?                     | N/A   | N/A                    | Ramp inside XWalk2?         | N/A   |  |
| Stop Condition-Street 1                 | StopSign                       |                               |         |                                               | Road Slope (%)                          | 9.6   | N/A                    | Clear Space?                | N/A   |  |
|                                         |                                |                               |         |                                               | Road X Slope (%)                        | 0.3   | N/A                    | Clear Space to XWalk (in)   | N/A   |  |
|                                         |                                |                               |         | N/A                                           | Any Obstructions?                       | N/A   | N/A                    | Storm Grate/Utility Hazard? | N/A   |  |
|                                         |                                | Total Cost: \$                | 3200.00 |                                               | Obstruction Type                        |       |                        | Storm Grate/Utility Type    |       |  |
|                                         |                                |                               |         |                                               |                                         | N/A   |                        |                             | N/A   |  |