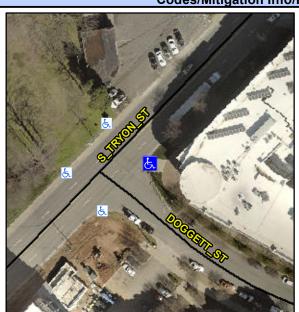

## Access Compliance Report Public Rights-of-Way (Curb Ramps)

N/A

Good

Surface Condition? (G/P)

Intersection ID: 13972 Main Street: DOGGETT\_ST Cross Street: S\_TRYON\_ST Location:

ADA ID: 732EBABB32F4 Ramp Type: PerpDiag Initial Pass/Fail: Fail Overall Compliance: No Severity Score: 33.75

## Field Measurements/Component Compliance

Street 1 Name
Stop Condition-Street 2
Street 2 Name
Stop Condition-Street 1

S TRYON ST None DOGGETT ST StopSign Possible Solutions:

Remove & Replace Curb Ramp With Two New Directional Ramps or Equivalent.