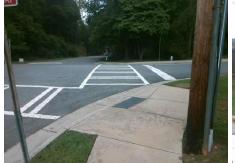

## Access Compliance Report Public Rights-of-Way (Curb Ramps)

Intersection ID: 10022370 Main Street: CAMILLA\_DR Cross Street: N/A Location: SW

ADA ID: 7330702611AA Ramp Type: PerpDiag Initial Pass/Fail: Fail Overall Compliance: No Severity Score: 12.5

## Field Measurements/Component Compliance

Street 1 Name
Stop Condition-Street 2
Street 2 Name
Stop Condition-Street 1

CAMILLA DR StopSign CAMILLA DR StopSign Possible Solutions:

Remove & Replace Curb Ramp With
Two New Directional Ramps or
Equivalent.

| Field Measurements/Component Compliance |                       |       |                        |                             |       |
|-----------------------------------------|-----------------------|-------|------------------------|-----------------------------|-------|
| Compliance Description                  |                       | Data  | Compliance Description |                             | Data  |
| N/A                                     | Ramp Length (in)      | 87.0  | No                     | Ramp Slope (%)              | 10.2  |
| Yes                                     | Ramp Width (in)       | 48.0  | Yes                    | Ramp XSlope (%)             | 0.8   |
| N/A                                     | Flare Type LT         | N/A   | N/A                    | Flare Type RT               | N/A   |
| N/A                                     | Flare Slope LT (%)    | N/A   | N/A                    | Flare Slope RT (%)          | N/A   |
| N/A                                     | Flare Traversable LT? | N/A   | N/A                    | Flare Traversable RT?       | N/A   |
| N/A                                     | Landing Length (in)   | N/A   | N/A                    | DWS Provided?               | N/A   |
| N/A                                     | Landing Width (in)    | N/A   | N/A                    | DWS Contrast?               | N/A   |
| N/A                                     | Landing Slope (%)     | N/A   | N/A                    | DWS Length (in)             | N/A   |
| N/A                                     | Landing X Slope (%)   | N/A   | N/A                    | DWS Full Width?             | N/A   |
| N/A                                     | Landing Curb? (Y/N)   | N/A   | N/A                    | DWS Offset (in)             | N/A   |
| N/A                                     | Shared Landing?       | N/A   |                        |                             |       |
| N/A                                     | Gutter Ponding?       | N/A   | N/A                    | Gutter Slope (%)            | N/A   |
| N/A                                     | Gutter Lip Ht (in)    | N/A   | N/A                    | Gutter X Slope (%)          | N/A   |
| N/A                                     | Painted X Walk1?      | Yes   | N/A                    | Painted X Walk2?            | Yes   |
|                                         | X Walk 1 Direction    | To NE |                        | X Walk 2 Direction          | To NW |
| N/A                                     | X Walk 1 Width (in)   | 111.0 | N/A                    | X Walk 2 Width (in)         | 108.0 |
|                                         | X Walk 1 Slope (%)    | 0.4   |                        | X Walk 2 Slope (%)          | 1.5   |
|                                         | X Walk 1 X Slope (%)  | 0.8   |                        | X Walk 2 X Slope (%)        | 3.1   |
| N/A                                     | Ramp inside XWalk1?   | Yes   | N/A                    | Ramp inside XWalk2?         | Yes   |
|                                         | Road Slope (%)        | 1.9   | N/A                    | Clear Space?                | N/A   |
|                                         | Road X Slope (%)      | 2.6   | N/A                    | Clear Space to XWalk (in)   | N/A   |
| N/A                                     | Any Obstructions?     | N/A   | N/A                    | Storm Grate/Utility Hazard? | N/A   |
|                                         | Obstruction Type      |       |                        | Storm Grate/Utility Type    |       |
|                                         |                       | N/A   |                        |                             | N/A   |
|                                         |                       |       | Yes                    | Surface Condition? (G/P)    | Good  |