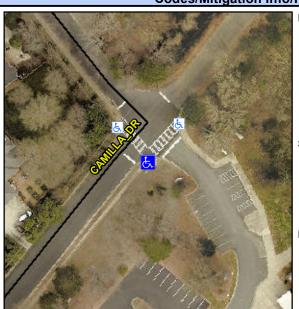

## Access Compliance Report Public Rights-of-Way (Curb Ramps)

Intersection ID: 10022370 Main Street: CAMILLA\_DR Cross Street: N/A Location: SW

ADA ID: 7330702611AA Ramp Type: PerpDiag Initial Pass/Fail: Fail Overall Compliance: No Severity Score: 12.5

## Field Measurements/Component Compliance

Street 1 Name
Stop Condition-Street 2
Street 2 Name
Stop Condition-Street 1

CAMILLA DR StopSign CAMILLA DR StopSign Possible Solutions:

Remove & Replace Curb Ramp With
Two New Directional Ramps or
Equivalent.

N

Surveyor Notes:

N/A

N

PROW/ADA:

R304.2.2

N

Total Cost: \$ 3200.00