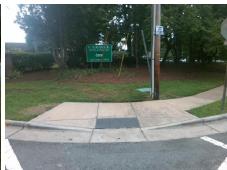

## Access Compliance Report Public Rights-of-Way (Curb Ramps)

Intersection ID: 10022370 Main Street: CAMILLA\_DR Cross Street: N/A Location: SW

ADA ID: 7330702611AA Ramp Type: PerpDiag Initial Pass/Fail: Fail Overall Compliance: No Severity Score: 12.5

## Field Measurements/Component Compliance

Street 1 Name
Stop Condition-Street 2
Street 2 Name
Stop Condition-Street 1

CAMILLA DR StopSign CAMILLA DR StopSign Possible Solutions:

Remove & Replace Curb Ramp With
Two New Directional Ramps or
Equivalent.

| Field Measurements/Component Compliance |                       |       |                        |                             |       |
|-----------------------------------------|-----------------------|-------|------------------------|-----------------------------|-------|
| Compliance Description                  |                       | Data  | Compliance Description |                             | Data  |
| N/A                                     | Ramp Length (in)      | 87.0  | No                     | Ramp Slope (%)              | 10.2  |
| Yes                                     | Ramp Width (in)       | 48.0  | Yes                    | Ramp XSlope (%)             | 0.8   |
| N/A                                     | Flare Type LT         | N/A   | N/A                    | Flare Type RT               | N/A   |
| N/A                                     | Flare Slope LT (%)    | N/A   | N/A                    | Flare Slope RT (%)          | N/A   |
| N/A                                     | Flare Traversable LT? | N/A   | N/A                    | Flare Traversable RT?       | N/A   |
| N/A                                     | Landing Length (in)   | N/A   | N/A                    | DWS Provided?               | N/A   |
| N/A                                     | Landing Width (in)    | N/A   | N/A                    | DWS Contrast?               | N/A   |
| N/A                                     | Landing Slope (%)     | N/A   | N/A                    | DWS Length (in)             | N/A   |
| N/A                                     | Landing X Slope (%)   | N/A   | N/A                    | DWS Full Width?             | N/A   |
| N/A                                     | Landing Curb? (Y/N)   | N/A   | N/A                    | DWS Offset (in)             | N/A   |
| N/A                                     | Shared Landing?       | N/A   |                        |                             |       |
| N/A                                     | Gutter Ponding?       | N/A   | N/A                    | Gutter Slope (%)            | N/A   |
| N/A                                     | Gutter Lip Ht (in)    | N/A   | N/A                    | Gutter X Slope (%)          | N/A   |
| N/A                                     | Painted X Walk1?      | Yes   | N/A                    | Painted X Walk2?            | Yes   |
|                                         | X Walk 1 Direction    | To NE |                        | X Walk 2 Direction          | To NW |
| N/A                                     | X Walk 1 Width (in)   | 111.0 | N/A                    | X Walk 2 Width (in)         | 108.0 |
|                                         | X Walk 1 Slope (%)    | 0.4   |                        | X Walk 2 Slope (%)          | 1.5   |
|                                         | X Walk 1 X Slope (%)  | 0.8   |                        | X Walk 2 X Slope (%)        | 3.1   |
| N/A                                     | Ramp inside XWalk1?   | Yes   | N/A                    | Ramp inside XWalk2?         | Yes   |
|                                         | Road Slope (%)        | 1.9   | N/A                    | Clear Space?                | N/A   |
|                                         | Road X Slope (%)      | 2.6   | N/A                    | Clear Space to XWalk (in)   | N/A   |
| N/A                                     | Any Obstructions?     | N/A   | N/A                    | Storm Grate/Utility Hazard? | N/A   |
|                                         | Obstruction Type      |       |                        | Storm Grate/Utility Type    |       |
|                                         |                       | N/A   |                        |                             | N/A   |
|                                         |                       |       | Yes                    | Surface Condition? (G/P)    | Good  |