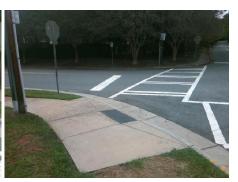

## Access Compliance Report Public Rights-of-Way (Curb Ramps)

Intersection ID: 10022370 Main Street: CAMILLA\_DR Cross Street: N/A Location: SW

ADA ID: 7330702611AA Ramp Type: PerpDiag Initial Pass/Fail: Fail Overall Compliance: No Severity Score: 12.5

## Field Measurements/Component Compliance

Street 1 Name
Stop Condition-Street 2
Street 2 Name
Stop Condition-Street 1

CAMILLA DR StopSign CAMILLA DR StopSign Possible Solutions:

Remove & Replace Curb Ramp With
Two New Directional Ramps or
Equivalent.

| Field Measurements/Component Compliance |                       |       |                        |                             |       |
|-----------------------------------------|-----------------------|-------|------------------------|-----------------------------|-------|
| Compliance Description                  |                       | Data  | Compliance Description |                             | Data  |
| N/A                                     | Ramp Length (in)      | 87.0  | No                     | Ramp Slope (%)              | 10.2  |
| Yes                                     | Ramp Width (in)       | 48.0  | Yes                    | Ramp XSlope (%)             | 0.8   |
| N/A                                     | Flare Type LT         | N/A   | N/A                    | Flare Type RT               | N/A   |
| N/A                                     | Flare Slope LT (%)    | N/A   | N/A                    | Flare Slope RT (%)          | N/A   |
| N/A                                     | Flare Traversable LT? | N/A   | N/A                    | Flare Traversable RT?       | N/A   |
| N/A                                     | Landing Length (in)   | N/A   | N/A                    | DWS Provided?               | N/A   |
| N/A                                     | Landing Width (in)    | N/A   | N/A                    | DWS Contrast?               | N/A   |
| N/A                                     | Landing Slope (%)     | N/A   | N/A                    | DWS Length (in)             | N/A   |
| N/A                                     | Landing X Slope (%)   | N/A   | N/A                    | DWS Full Width?             | N/A   |
| N/A                                     | Landing Curb? (Y/N)   | N/A   | N/A                    | DWS Offset (in)             | N/A   |
| N/A                                     | Shared Landing?       | N/A   |                        |                             |       |
| N/A                                     | Gutter Ponding?       | N/A   | N/A                    | Gutter Slope (%)            | N/A   |
| N/A                                     | Gutter Lip Ht (in)    | N/A   | N/A                    | Gutter X Slope (%)          | N/A   |
| N/A                                     | Painted X Walk1?      | Yes   | N/A                    | Painted X Walk2?            | Yes   |
|                                         | X Walk 1 Direction    | To NE |                        | X Walk 2 Direction          | To NW |
| N/A                                     | X Walk 1 Width (in)   | 111.0 | N/A                    | X Walk 2 Width (in)         | 108.0 |
|                                         | X Walk 1 Slope (%)    | 0.4   |                        | X Walk 2 Slope (%)          | 1.5   |
|                                         | X Walk 1 X Slope (%)  | 0.8   |                        | X Walk 2 X Slope (%)        | 3.1   |
| N/A                                     | Ramp inside XWalk1?   | Yes   | N/A                    | Ramp inside XWalk2?         | Yes   |
|                                         | Road Slope (%)        | 1.9   | N/A                    | Clear Space?                | N/A   |
|                                         | Road X Slope (%)      | 2.6   | N/A                    | Clear Space to XWalk (in)   | N/A   |
| N/A                                     | Any Obstructions?     | N/A   | N/A                    | Storm Grate/Utility Hazard? | N/A   |
|                                         | Obstruction Type      |       |                        | Storm Grate/Utility Type    |       |
|                                         |                       | N/A   |                        |                             | N/A   |
|                                         |                       |       | Yes                    | Surface Condition? (G/P)    | Good  |