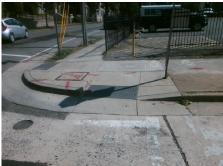

## **Field Measurements/Component Compliance**

Street 1 Name

N PINE ST
Stop Condition-Street 2
StopSign
Street 2 Name
N/A
Stop Condition-Street 1
N/A

Total Cost: \$ 1850.00

| Field Measurements/Component Compliance |                       |       |      |                             |      |
|-----------------------------------------|-----------------------|-------|------|-----------------------------|------|
| Compliance Description                  |                       | Data  | Comp | oliance Description         | Data |
| N/A                                     | Ramp Length (in)      | 63.0  | No   | Ramp Slope (%)              | 9.0  |
| Yes                                     | Ramp Width (in)       | 51.0  | Yes  | Ramp XSlope (%)             | 0.5  |
| N/A                                     | Flare Type LT         | N/A   | N/A  | Flare Type RT               | N/A  |
| N/A                                     | Flare Slope LT (%)    | N/A   | N/A  | Flare Slope RT (%)          | N/A  |
| N/A                                     | Flare Traversable LT? | N/A   | N/A  | Flare Traversable RT?       | N/A  |
| N/A                                     | Landing Length (in)   | N/A   | N/A  | DWS Provided?               | N/A  |
| N/A                                     | Landing Width (in)    | N/A   | N/A  | DWS Contrast?               | N/A  |
| N/A                                     | Landing Slope (%)     | N/A   | N/A  | DWS Length (in)             | N/A  |
| N/A                                     | Landing X Slope (%)   | N/A   | N/A  | DWS Full Width?             | N/A  |
| N/A                                     | Landing Curb? (Y/N)   | N/A   | N/A  | DWS Offset (in)             | N/A  |
| N/A                                     | Shared Landing?       | N/A   |      |                             |      |
| N/A                                     | Gutter Ponding?       | N/A   | N/A  | Gutter Slope (%)            | N/A  |
| N/A                                     | Gutter Lip Ht (in)    | N/A   | N/A  | Gutter X Slope (%)          | N/A  |
| N/A                                     | Painted X Walk1?      | Yes   | N/A  | Painted X Walk2?            | N/A  |
|                                         | X Walk 1 Direction    | To NW |      | X Walk 2 Direction          | N/A  |
| N/A                                     | X Walk 1 Width (in)   | 99.0  | N/A  | X Walk 2 Width (in)         | N/A  |
|                                         | X Walk 1 Slope (%)    | 0.1   |      | X Walk 2 Slope (%)          | N/A  |
|                                         | X Walk 1 X Slope (%)  | 2.7   |      | X Walk 2 X Slope (%)        | N/A  |
| N/A                                     | Ramp inside XWalk1?   | Yes   | N/A  | Ramp inside XWalk2?         | N/A  |
|                                         | Road Slope (%)        | N/A   | N/A  | Clear Space?                | N/A  |
|                                         | Road X Slope (%)      | N/A   | N/A  | Clear Space to XWalk (in)   | N/A  |
| N/A                                     | Any Obstructions?     | N/A   | N/A  | Storm Grate/Utility Hazard? | N/A  |
|                                         | Obstruction Type      |       |      | Storm Grate/Utility Type    |      |
|                                         |                       | N/A   |      |                             | N/A  |
|                                         |                       |       | Yes  | Surface Condition? (G/P)    | Good |
|                                         |                       |       | -    |                             |      |