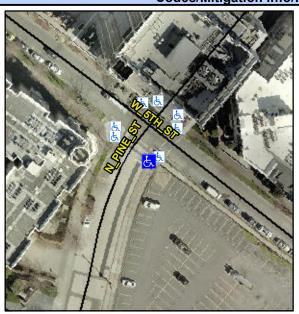

## Access Compliance Report Public Rights-of-Way (Curb Ramps)

Intersection ID: 11882Main Street: N\_PINE\_STCross Street: W\_5TH\_STLocation:SADA ID: 7336A06B4588Ramp Type: PerpInitial Pass/Fail: FailOverall Compliance: NoSeverity Score: 12.5

## **Field Measurements/Component Compliance**

Street 1 Name

N PINE ST
Stop Condition-Street 2
StopSign
Street 2 Name
N/A
Stop Condition-Street 1
N/A

Total Cost: \$ 1850.00

| Field Measurements/Component Compliance |                       |       |      |                             |      |
|-----------------------------------------|-----------------------|-------|------|-----------------------------|------|
| Compliance Description                  |                       | Data  | Comp | oliance Description         | Data |
| N/A                                     | Ramp Length (in)      | 63.0  | No   | Ramp Slope (%)              | 9.0  |
| Yes                                     | Ramp Width (in)       | 51.0  | Yes  | Ramp XSlope (%)             | 0.5  |
| N/A                                     | Flare Type LT         | N/A   | N/A  | Flare Type RT               | N/A  |
| N/A                                     | Flare Slope LT (%)    | N/A   | N/A  | Flare Slope RT (%)          | N/A  |
| N/A                                     | Flare Traversable LT? | N/A   | N/A  | Flare Traversable RT?       | N/A  |
| N/A                                     | Landing Length (in)   | N/A   | N/A  | DWS Provided?               | N/A  |
| N/A                                     | Landing Width (in)    | N/A   | N/A  | DWS Contrast?               | N/A  |
| N/A                                     | Landing Slope (%)     | N/A   | N/A  | DWS Length (in)             | N/A  |
| N/A                                     | Landing X Slope (%)   | N/A   | N/A  | DWS Full Width?             | N/A  |
| N/A                                     | Landing Curb? (Y/N)   | N/A   | N/A  | DWS Offset (in)             | N/A  |
| N/A                                     | Shared Landing?       | N/A   |      |                             |      |
| N/A                                     | Gutter Ponding?       | N/A   | N/A  | Gutter Slope (%)            | N/A  |
| N/A                                     | Gutter Lip Ht (in)    | N/A   | N/A  | Gutter X Slope (%)          | N/A  |
| N/A                                     | Painted X Walk1?      | Yes   | N/A  | Painted X Walk2?            | N/A  |
|                                         | X Walk 1 Direction    | To NW |      | X Walk 2 Direction          | N/A  |
| N/A                                     | X Walk 1 Width (in)   | 99.0  | N/A  | X Walk 2 Width (in)         | N/A  |
|                                         | X Walk 1 Slope (%)    | 0.1   |      | X Walk 2 Slope (%)          | N/A  |
|                                         | X Walk 1 X Slope (%)  | 2.7   |      | X Walk 2 X Slope (%)        | N/A  |
| N/A                                     | Ramp inside XWalk1?   | Yes   | N/A  | Ramp inside XWalk2?         | N/A  |
|                                         | Road Slope (%)        | N/A   | N/A  | Clear Space?                | N/A  |
|                                         | Road X Slope (%)      | N/A   | N/A  | Clear Space to XWalk (in)   | N/A  |
| N/A                                     | Any Obstructions?     | N/A   | N/A  | Storm Grate/Utility Hazard? | N/A  |
|                                         | Obstruction Type      |       |      | Storm Grate/Utility Type    |      |
|                                         |                       | N/A   |      |                             | N/A  |
|                                         |                       |       | Yes  | Surface Condition? (G/P)    | Good |
|                                         |                       |       | -    |                             |      |