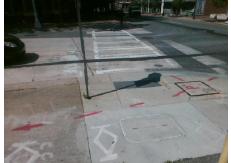

## **Field Measurements/Component Compliance**

Street 1 Name

N PINE ST
Stop Condition-Street 2
StopSign
Street 2 Name
N/A
Stop Condition-Street 1
N/A

Total Cost: \$ 1850.00

| Field Measurements/Component Compliance |                       |       |      |                             |      |
|-----------------------------------------|-----------------------|-------|------|-----------------------------|------|
| Compliance Description                  |                       | Data  | Comp | oliance Description         | Data |
| N/A                                     | Ramp Length (in)      | 63.0  | No   | Ramp Slope (%)              | 9.0  |
| Yes                                     | Ramp Width (in)       | 51.0  | Yes  | Ramp XSlope (%)             | 0.5  |
| N/A                                     | Flare Type LT         | N/A   | N/A  | Flare Type RT               | N/A  |
| N/A                                     | Flare Slope LT (%)    | N/A   | N/A  | Flare Slope RT (%)          | N/A  |
| N/A                                     | Flare Traversable LT? | N/A   | N/A  | Flare Traversable RT?       | N/A  |
| N/A                                     | Landing Length (in)   | N/A   | N/A  | DWS Provided?               | N/A  |
| N/A                                     | Landing Width (in)    | N/A   | N/A  | DWS Contrast?               | N/A  |
| N/A                                     | Landing Slope (%)     | N/A   | N/A  | DWS Length (in)             | N/A  |
| N/A                                     | Landing X Slope (%)   | N/A   | N/A  | DWS Full Width?             | N/A  |
| N/A                                     | Landing Curb? (Y/N)   | N/A   | N/A  | DWS Offset (in)             | N/A  |
| N/A                                     | Shared Landing?       | N/A   |      |                             |      |
| N/A                                     | Gutter Ponding?       | N/A   | N/A  | Gutter Slope (%)            | N/A  |
| N/A                                     | Gutter Lip Ht (in)    | N/A   | N/A  | Gutter X Slope (%)          | N/A  |
| N/A                                     | Painted X Walk1?      | Yes   | N/A  | Painted X Walk2?            | N/A  |
|                                         | X Walk 1 Direction    | To NW |      | X Walk 2 Direction          | N/A  |
| N/A                                     | X Walk 1 Width (in)   | 99.0  | N/A  | X Walk 2 Width (in)         | N/A  |
|                                         | X Walk 1 Slope (%)    | 0.1   |      | X Walk 2 Slope (%)          | N/A  |
|                                         | X Walk 1 X Slope (%)  | 2.7   |      | X Walk 2 X Slope (%)        | N/A  |
| N/A                                     | Ramp inside XWalk1?   | Yes   | N/A  | Ramp inside XWalk2?         | N/A  |
|                                         | Road Slope (%)        | N/A   | N/A  | Clear Space?                | N/A  |
|                                         | Road X Slope (%)      | N/A   | N/A  | Clear Space to XWalk (in)   | N/A  |
| N/A                                     | Any Obstructions?     | N/A   | N/A  | Storm Grate/Utility Hazard? | N/A  |
|                                         | Obstruction Type      |       |      | Storm Grate/Utility Type    |      |
|                                         |                       | N/A   |      |                             | N/A  |
|                                         |                       |       | Yes  | Surface Condition? (G/P)    | Good |
|                                         |                       |       | -    |                             |      |