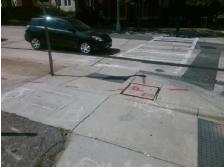

## **Field Measurements/Component Compliance**

Street 1 Name

N PINE ST
Stop Condition-Street 2
StopSign
Street 2 Name
N/A
Stop Condition-Street 1
N/A

Total Cost: \$ 1850.00

| Field Measurements/Component Compliance |                       |       |      |                             |      |
|-----------------------------------------|-----------------------|-------|------|-----------------------------|------|
| Compliance Description                  |                       | Data  | Comp | oliance Description         | Data |
| N/A                                     | Ramp Length (in)      | 63.0  | No   | Ramp Slope (%)              | 9.0  |
| Yes                                     | Ramp Width (in)       | 51.0  | Yes  | Ramp XSlope (%)             | 0.5  |
| N/A                                     | Flare Type LT         | N/A   | N/A  | Flare Type RT               | N/A  |
| N/A                                     | Flare Slope LT (%)    | N/A   | N/A  | Flare Slope RT (%)          | N/A  |
| N/A                                     | Flare Traversable LT? | N/A   | N/A  | Flare Traversable RT?       | N/A  |
| N/A                                     | Landing Length (in)   | N/A   | N/A  | DWS Provided?               | N/A  |
| N/A                                     | Landing Width (in)    | N/A   | N/A  | DWS Contrast?               | N/A  |
| N/A                                     | Landing Slope (%)     | N/A   | N/A  | DWS Length (in)             | N/A  |
| N/A                                     | Landing X Slope (%)   | N/A   | N/A  | DWS Full Width?             | N/A  |
| N/A                                     | Landing Curb? (Y/N)   | N/A   | N/A  | DWS Offset (in)             | N/A  |
| N/A                                     | Shared Landing?       | N/A   |      |                             |      |
| N/A                                     | Gutter Ponding?       | N/A   | N/A  | Gutter Slope (%)            | N/A  |
| N/A                                     | Gutter Lip Ht (in)    | N/A   | N/A  | Gutter X Slope (%)          | N/A  |
| N/A                                     | Painted X Walk1?      | Yes   | N/A  | Painted X Walk2?            | N/A  |
|                                         | X Walk 1 Direction    | To NW |      | X Walk 2 Direction          | N/A  |
| N/A                                     | X Walk 1 Width (in)   | 99.0  | N/A  | X Walk 2 Width (in)         | N/A  |
|                                         | X Walk 1 Slope (%)    | 0.1   |      | X Walk 2 Slope (%)          | N/A  |
|                                         | X Walk 1 X Slope (%)  | 2.7   |      | X Walk 2 X Slope (%)        | N/A  |
| N/A                                     | Ramp inside XWalk1?   | Yes   | N/A  | Ramp inside XWalk2?         | N/A  |
|                                         | Road Slope (%)        | N/A   | N/A  | Clear Space?                | N/A  |
|                                         | Road X Slope (%)      | N/A   | N/A  | Clear Space to XWalk (in)   | N/A  |
| N/A                                     | Any Obstructions?     | N/A   | N/A  | Storm Grate/Utility Hazard? | N/A  |
|                                         | Obstruction Type      |       |      | Storm Grate/Utility Type    |      |
|                                         |                       | N/A   |      |                             | N/A  |
|                                         |                       |       | Yes  | Surface Condition? (G/P)    | Good |
|                                         |                       |       | -    |                             |      |