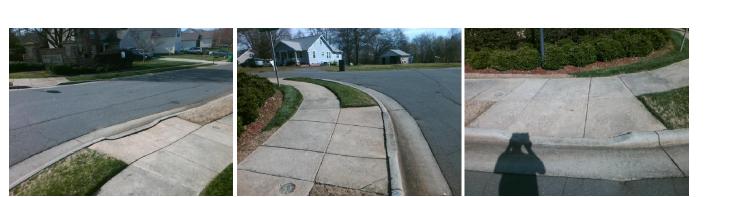

## Access Compliance Report Public Rights-of-Way (Curb Ramps)

| Intersection ID: 30554 Main Street: GREENCREEK_DR Cross Street: SMITH_BOYD_RD Location:   ADA ID: 7336C46E3E7E Ramp Type: Perp Initial Pass/Fail: Fail Overall Compliance: No Severity Score:   Codes/Mitigation Info/Possible Solution Field Measurements/Component Compliance Overall Compliance Description | <u>NW</u><br>50 |
|----------------------------------------------------------------------------------------------------------------------------------------------------------------------------------------------------------------------------------------------------------------------------------------------------------------|-----------------|
| Codes/Mitigation Info/Possible Solution Field Measurements/Component Compliance                                                                                                                                                                                                                                | 50              |
|                                                                                                                                                                                                                                                                                                                |                 |
|                                                                                                                                                                                                                                                                                                                |                 |
| Possible Solutions: <u>Compliance Description</u> Data Compliance Description                                                                                                                                                                                                                                  | Data            |
| Remove & Replace Entire Ramp. N/A Ramp Length (in) 45.0 No Ramp Slope (%)                                                                                                                                                                                                                                      | 13.3            |
| Yes Ramp Width (in) 48.0 No Ramp XSlope (%)                                                                                                                                                                                                                                                                    | 13.5            |
| N/A Flare Type LT N/A Flare Type RT                                                                                                                                                                                                                                                                            | N/A             |
| N/A Flare Slope LT (%) N/A Flare Slope RT (%)                                                                                                                                                                                                                                                                  | N/A             |
| N/A Flare Traversable LT? N/A Flare Traversable RT?                                                                                                                                                                                                                                                            | N/A             |
| N/A Landing Length (in) N/A DWS Provided?                                                                                                                                                                                                                                                                      | N/A             |
| Surveyor Notes: N/A Landing Width (in) N/A DWS Contrast?                                                                                                                                                                                                                                                       | N/A             |
| N/A N/A DWS Length (in)                                                                                                                                                                                                                                                                                        | N/A             |
| N/A Landing X Slope (%) N/A DWS Full Width?                                                                                                                                                                                                                                                                    | N/A             |
| N/A Landing Curb? (Y/N) N/A DWS Offset (in)                                                                                                                                                                                                                                                                    | N/A             |
| N/A Shared Landing? N/A                                                                                                                                                                                                                                                                                        |                 |
| PROW/ADA: N/A Gutter Ponding? N/A N/A Gutter Slope (%)                                                                                                                                                                                                                                                         | N/A             |
| R304.2.2, R304.5.3   N/A   Gutter Lip Ht (in)   N/A   Gutter X Slope (%)                                                                                                                                                                                                                                       | N/A             |
| N/A Painted X Walk1? No N/A Painted X Walk2?                                                                                                                                                                                                                                                                   | N/A             |
| X Walk 1 Direction To SE X Walk 2 Direction                                                                                                                                                                                                                                                                    | N/A             |
| N/A X Walk 1 Width (in) N/A X Walk 2 Width (in)                                                                                                                                                                                                                                                                | N/A             |
| Street 1 Name GREENCREEK DR X Walk 1 Slope (%) 5.2 X Walk 2 Slope (%)                                                                                                                                                                                                                                          | N/A             |
| Stop Condition-Street 2 StopSign X Walk 1 X Slope (%) 7.9 X Walk 2 X Slope (%)                                                                                                                                                                                                                                 | N/A             |
| Street 2 Name N/A N/A Ramp inside XWalk1? N/A Ramp inside XWalk2?                                                                                                                                                                                                                                              | N/A             |
| Stop Condition-Street 1 N/A N/A Clear Space?                                                                                                                                                                                                                                                                   | N/A             |
| Road X Slope (%) N/A N/A Clear Space to XWalk (in)                                                                                                                                                                                                                                                             | N/A             |
| N/A Any Obstructions? N/A N/A Storm Grate/Utility Hazard?                                                                                                                                                                                                                                                      | N/A             |
| Total Cost: \$ 1850.00 Obstruction Type Storm Grate/Utility Type                                                                                                                                                                                                                                               |                 |
| N/A                                                                                                                                                                                                                                                                                                            | N/A             |