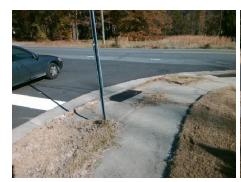

N/A

PROW/ADA:

Not Found, R304.5.1, R304.5.3

Total Cost: \$ 1850.00

| Field Measurements/Component Compliance |                       |       |                        |                             |      |
|-----------------------------------------|-----------------------|-------|------------------------|-----------------------------|------|
| Compliance Description                  |                       | Data  | Compliance Description |                             | Data |
| N/A                                     | Ramp Length (in)      | 48.0  | Yes                    | Ramp Slope (%)              | 5.0  |
| No                                      | Ramp Width (in)       | 42.0  | No                     | Ramp XSlope (%)             | 4.6  |
| N/A                                     | Flare Type LT         | N/A   | N/A                    | Flare Type RT               | N/A  |
| N/A                                     | Flare Slope LT (%)    | N/A   | N/A                    | Flare Slope RT (%)          | N/A  |
| N/A                                     | Flare Traversable LT? | N/A   | N/A                    | Flare Traversable RT?       | N/A  |
| N/A                                     | Landing Length (in)   | N/A   | N/A                    | DWS Provided?               | N/A  |
| N/A                                     | Landing Width (in)    | N/A   | N/A                    | DWS Contrast?               | N/A  |
| N/A                                     | Landing Slope (%)     | N/A   | N/A                    | DWS Length (in)             | N/A  |
| N/A                                     | Landing X Slope (%)   | N/A   | N/A                    | DWS Full Width?             | N/A  |
| N/A                                     | Landing Curb? (Y/N)   | N/A   | N/A                    | DWS Offset (in)             | N/A  |
| N/A                                     | Shared Landing?       | N/A   |                        |                             |      |
| N/A                                     | Gutter Ponding?       | N/A   | N/A                    | Gutter Slope (%)            | N/A  |
| N/A                                     | Gutter Lip Ht (in)    | N/A   | N/A                    | Gutter X Slope (%)          | N/A  |
| N/A                                     | Painted X Walk1?      | No    | N/A                    | Painted X Walk2?            | N/A  |
|                                         | X Walk 1 Direction    | To NW |                        | X Walk 2 Direction          | N/A  |
| N/A                                     | X Walk 1 Width (in)   | N/A   | N/A                    | X Walk 2 Width (in)         | N/A  |
|                                         | X Walk 1 Slope (%)    | 6.5   |                        | X Walk 2 Slope (%)          | N/A  |
|                                         | X Walk 1 X Slope (%)  | 2.3   |                        | X Walk 2 X Slope (%)        | N/A  |
| N/A                                     | Ramp inside XWalk1?   | N/A   | N/A                    | Ramp inside XWalk2?         | N/A  |
|                                         | Road Slope (%)        | 2.3   | N/A                    | Clear Space?                | N/A  |
|                                         | Road X Slope (%)      | 6.5   | N/A                    | Clear Space to XWalk (in)   | N/A  |
| N/A                                     | Any Obstructions?     | N/A   | N/A                    | Storm Grate/Utility Hazard? | N/A  |
|                                         | Obstruction Type      |       |                        | Storm Grate/Utility Type    |      |
|                                         |                       | N/A   |                        |                             | N/A  |
|                                         |                       |       | Yes                    | Surface Condition? (G/P)    | Good |
|                                         |                       |       |                        |                             |      |