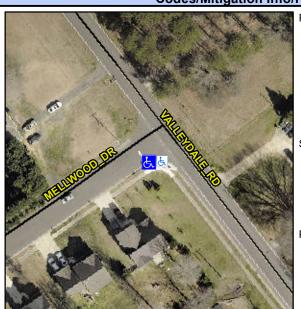

## Access Compliance Report Public Rights-of-Way (Curb Ramps)

Intersection ID: 5903Main Street:MELLWOOD\_DRCross Street:VALLEYDALE\_RDLocation:NADA ID: 73387D9D4B9ARamp Type:PerpInitial Pass/Fail:FailOverall Compliance:NoSeverity Score:10

**Codes/Mitigation Info/Possible Solution** 

Street 1 Name MELLWOOD DR
Stop Condition-Street 2 StopSign
Street 2 Name N/A
Stop Condition-Street 1 N/A

Possible Solutions:

Remove & Replace Entire Ramp.

Surveyor Notes: