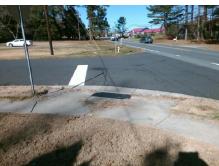

N/A

PROW/ADA:

Not Found, R304.5.1, R304.5.3

Total Cost: \$ 1850.00

| Field Measurements/Component Compliance |                       |       |                        |                             |      |
|-----------------------------------------|-----------------------|-------|------------------------|-----------------------------|------|
| Compliance Description                  |                       | Data  | Compliance Description |                             | Data |
| N/A                                     | Ramp Length (in)      | 48.0  | Yes                    | Ramp Slope (%)              | 5.0  |
| No                                      | Ramp Width (in)       | 42.0  | No                     | Ramp XSlope (%)             | 4.6  |
| N/A                                     | Flare Type LT         | N/A   | N/A                    | Flare Type RT               | N/A  |
| N/A                                     | Flare Slope LT (%)    | N/A   | N/A                    | Flare Slope RT (%)          | N/A  |
| N/A                                     | Flare Traversable LT? | N/A   | N/A                    | Flare Traversable RT?       | N/A  |
| N/A                                     | Landing Length (in)   | N/A   | N/A                    | DWS Provided?               | N/A  |
| N/A                                     | Landing Width (in)    | N/A   | N/A                    | DWS Contrast?               | N/A  |
| N/A                                     | Landing Slope (%)     | N/A   | N/A                    | DWS Length (in)             | N/A  |
| N/A                                     | Landing X Slope (%)   | N/A   | N/A                    | DWS Full Width?             | N/A  |
| N/A                                     | Landing Curb? (Y/N)   | N/A   | N/A                    | DWS Offset (in)             | N/A  |
| N/A                                     | Shared Landing?       | N/A   |                        |                             |      |
| N/A                                     | Gutter Ponding?       | N/A   | N/A                    | Gutter Slope (%)            | N/A  |
| N/A                                     | Gutter Lip Ht (in)    | N/A   | N/A                    | Gutter X Slope (%)          | N/A  |
| N/A                                     | Painted X Walk1?      | No    | N/A                    | Painted X Walk2?            | N/A  |
|                                         | X Walk 1 Direction    | To NW |                        | X Walk 2 Direction          | N/A  |
| N/A                                     | X Walk 1 Width (in)   | N/A   | N/A                    | X Walk 2 Width (in)         | N/A  |
|                                         | X Walk 1 Slope (%)    | 6.5   |                        | X Walk 2 Slope (%)          | N/A  |
|                                         | X Walk 1 X Slope (%)  | 2.3   |                        | X Walk 2 X Slope (%)        | N/A  |
| N/A                                     | Ramp inside XWalk1?   | N/A   | N/A                    | Ramp inside XWalk2?         | N/A  |
|                                         | Road Slope (%)        | 2.3   | N/A                    | Clear Space?                | N/A  |
|                                         | Road X Slope (%)      | 6.5   | N/A                    | Clear Space to XWalk (in)   | N/A  |
| N/A                                     | Any Obstructions?     | N/A   | N/A                    | Storm Grate/Utility Hazard? | N/A  |
|                                         | Obstruction Type      |       |                        | Storm Grate/Utility Type    |      |
|                                         |                       | N/A   |                        |                             | N/A  |
|                                         |                       |       | Yes                    | Surface Condition? (G/P)    | Good |
|                                         |                       |       |                        |                             |      |