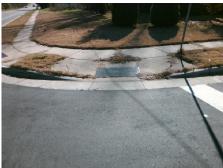

N/A

PROW/ADA:

Not Found, R304.5.1, R304.5.3

Total Cost: \$ 1850.00

| Field Measurements/Component Compliance |                       |       |                        |                             |      |
|-----------------------------------------|-----------------------|-------|------------------------|-----------------------------|------|
| Compliance Description                  |                       | Data  | Compliance Description |                             | Data |
| N/A                                     | Ramp Length (in)      | 48.0  | Yes                    | Ramp Slope (%)              | 5.0  |
| No                                      | Ramp Width (in)       | 42.0  | No                     | Ramp XSlope (%)             | 4.6  |
| N/A                                     | Flare Type LT         | N/A   | N/A                    | Flare Type RT               | N/A  |
| N/A                                     | Flare Slope LT (%)    | N/A   | N/A                    | Flare Slope RT (%)          | N/A  |
| N/A                                     | Flare Traversable LT? | N/A   | N/A                    | Flare Traversable RT?       | N/A  |
| N/A                                     | Landing Length (in)   | N/A   | N/A                    | DWS Provided?               | N/A  |
| N/A                                     | Landing Width (in)    | N/A   | N/A                    | DWS Contrast?               | N/A  |
| N/A                                     | Landing Slope (%)     | N/A   | N/A                    | DWS Length (in)             | N/A  |
| N/A                                     | Landing X Slope (%)   | N/A   | N/A                    | DWS Full Width?             | N/A  |
| N/A                                     | Landing Curb? (Y/N)   | N/A   | N/A                    | DWS Offset (in)             | N/A  |
| N/A                                     | Shared Landing?       | N/A   |                        |                             |      |
| N/A                                     | Gutter Ponding?       | N/A   | N/A                    | Gutter Slope (%)            | N/A  |
| N/A                                     | Gutter Lip Ht (in)    | N/A   | N/A                    | Gutter X Slope (%)          | N/A  |
| N/A                                     | Painted X Walk1?      | No    | N/A                    | Painted X Walk2?            | N/A  |
|                                         | X Walk 1 Direction    | To NW |                        | X Walk 2 Direction          | N/A  |
| N/A                                     | X Walk 1 Width (in)   | N/A   | N/A                    | X Walk 2 Width (in)         | N/A  |
|                                         | X Walk 1 Slope (%)    | 6.5   |                        | X Walk 2 Slope (%)          | N/A  |
|                                         | X Walk 1 X Slope (%)  | 2.3   |                        | X Walk 2 X Slope (%)        | N/A  |
| N/A                                     | Ramp inside XWalk1?   | N/A   | N/A                    | Ramp inside XWalk2?         | N/A  |
|                                         | Road Slope (%)        | 2.3   | N/A                    | Clear Space?                | N/A  |
|                                         | Road X Slope (%)      | 6.5   | N/A                    | Clear Space to XWalk (in)   | N/A  |
| N/A                                     | Any Obstructions?     | N/A   | N/A                    | Storm Grate/Utility Hazard? | N/A  |
|                                         | Obstruction Type      |       |                        | Storm Grate/Utility Type    |      |
|                                         |                       | N/A   |                        |                             | N/A  |
|                                         |                       |       | Yes                    | Surface Condition? (G/P)    | Good |
|                                         |                       |       |                        |                             |      |