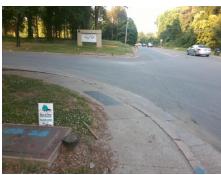

## Field Measurements/Component Compliance

Street 1 Name Stop Condition-Street 2 Street 2 Name Stop Condition-Street 1 W TYVOLA RD None **BEULAH AV** StopSign

Possible Solutions: Remove & Replace Curb Ramp With Two New Directional Ramps or Equivalent. Surveyor Notes: N/A PROW/ADA: R304.5.1, R304.2.2, R304.5.3

Total Cost: 3200.00

| ried Measurements/Component Comphance |                        |                       |       |                        |                             |       |
|---------------------------------------|------------------------|-----------------------|-------|------------------------|-----------------------------|-------|
|                                       | Compliance Description |                       | Data  | Compliance Description |                             | Data  |
|                                       | N/A                    | Ramp Length (in)      | 54.0  | No                     | Ramp Slope (%)              | 15.8  |
|                                       | No                     | Ramp Width (in)       | 46.0  | No                     | Ramp XSlope (%)             | 7.0   |
|                                       | N/A                    | Flare Type LT         | N/A   | N/A                    | Flare Type RT               | N/A   |
|                                       | N/A                    | Flare Slope LT (%)    | N/A   | N/A                    | Flare Slope RT (%)          | N/A   |
|                                       | N/A                    | Flare Traversable LT? | N/A   | N/A                    | Flare Traversable RT?       | N/A   |
|                                       | N/A                    | Landing Length (in)   | N/A   | N/A                    | DWS Provided?               | N/A   |
|                                       | N/A                    | Landing Width (in)    | N/A   | N/A                    | DWS Contrast?               | N/A   |
|                                       | N/A                    | Landing Slope (%)     | N/A   | N/A                    | DWS Length (in)             | N/A   |
|                                       | N/A                    | Landing X Slope (%)   | N/A   | N/A                    | DWS Full Width?             | N/A   |
|                                       | N/A                    | Landing Curb? (Y/N)   | N/A   | N/A                    | DWS Offset (in)             | N/A   |
|                                       | N/A                    | Shared Landing?       | N/A   |                        |                             |       |
|                                       | N/A                    | Gutter Ponding?       | N/A   | N/A                    | Gutter Slope (%)            | N/A   |
|                                       | N/A                    | Gutter Lip Ht (in)    | N/A   | N/A                    | Gutter X Slope (%)          | N/A   |
|                                       | N/A                    | Painted X Walk1?      | No    | N/A                    | Painted X Walk2?            | No    |
|                                       |                        | X Walk 1 Direction    | To NW |                        | X Walk 2 Direction          | To SW |
|                                       | N/A                    | X Walk 1 Width (in)   | N/A   | N/A                    | X Walk 2 Width (in)         | N/A   |
|                                       |                        | X Walk 1 Slope (%)    | 1.3   |                        | X Walk 2 Slope (%)          | 1.1   |
|                                       |                        | X Walk 1 X Slope (%)  | 1.2   |                        | X Walk 2 X Slope (%)        | 3.9   |
|                                       | N/A                    | Ramp inside XWalk1?   | N/A   | N/A                    | Ramp inside XWalk2?         | N/A   |
|                                       |                        | Road Slope (%)        | 4.4   | N/A                    | Clear Space?                | N/A   |
|                                       |                        | Road X Slope (%)      | 0.7   | N/A                    | Clear Space to XWalk (in)   | N/A   |
|                                       | N/A                    | Any Obstructions?     | N/A   | N/A                    | Storm Grate/Utility Hazard? | N/A   |
|                                       |                        |                       |       |                        |                             |       |