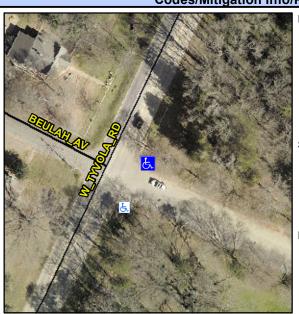

## **Access Compliance Report Public Rights-of-Way** (Curb Ramps)

N/A

Good

Storm Grate/Utility Type

Surface Condition? (G/P)

Intersection ID: 14839 Main Street: BEULAH AV Cross Street: W TYVOLA RD Location:

ADA ID: 7339EAC24E02 Ramp Type: PerpDiag Initial Pass/Fail: Fail **Overall Compliance: No** Severity Score: 58.75