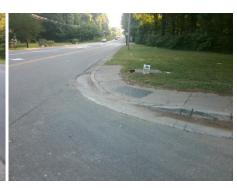

## Field Measurements/Component Compliance

Street 1 Name Stop Condition-Street 2 Street 2 Name Stop Condition-Street 1 W TYVOLA RD None **BEULAH AV** StopSign

Possible Solutions: Remove & Replace Curb Ramp With Two New Directional Ramps or Equivalent. Surveyor Notes: N/A PROW/ADA: R304.5.1, R304.2.2, R304.5.3

Total Cost: 3200.00

| ried Measurements/Component Comphance |                        |                       |       |                        |                             |       |
|---------------------------------------|------------------------|-----------------------|-------|------------------------|-----------------------------|-------|
|                                       | Compliance Description |                       | Data  | Compliance Description |                             | Data  |
|                                       | N/A                    | Ramp Length (in)      | 54.0  | No                     | Ramp Slope (%)              | 15.8  |
|                                       | No                     | Ramp Width (in)       | 46.0  | No                     | Ramp XSlope (%)             | 7.0   |
|                                       | N/A                    | Flare Type LT         | N/A   | N/A                    | Flare Type RT               | N/A   |
|                                       | N/A                    | Flare Slope LT (%)    | N/A   | N/A                    | Flare Slope RT (%)          | N/A   |
|                                       | N/A                    | Flare Traversable LT? | N/A   | N/A                    | Flare Traversable RT?       | N/A   |
|                                       | N/A                    | Landing Length (in)   | N/A   | N/A                    | DWS Provided?               | N/A   |
|                                       | N/A                    | Landing Width (in)    | N/A   | N/A                    | DWS Contrast?               | N/A   |
|                                       | N/A                    | Landing Slope (%)     | N/A   | N/A                    | DWS Length (in)             | N/A   |
|                                       | N/A                    | Landing X Slope (%)   | N/A   | N/A                    | DWS Full Width?             | N/A   |
|                                       | N/A                    | Landing Curb? (Y/N)   | N/A   | N/A                    | DWS Offset (in)             | N/A   |
|                                       | N/A                    | Shared Landing?       | N/A   |                        |                             |       |
|                                       | N/A                    | Gutter Ponding?       | N/A   | N/A                    | Gutter Slope (%)            | N/A   |
|                                       | N/A                    | Gutter Lip Ht (in)    | N/A   | N/A                    | Gutter X Slope (%)          | N/A   |
|                                       | N/A                    | Painted X Walk1?      | No    | N/A                    | Painted X Walk2?            | No    |
|                                       |                        | X Walk 1 Direction    | To NW |                        | X Walk 2 Direction          | To SW |
|                                       | N/A                    | X Walk 1 Width (in)   | N/A   | N/A                    | X Walk 2 Width (in)         | N/A   |
|                                       |                        | X Walk 1 Slope (%)    | 1.3   |                        | X Walk 2 Slope (%)          | 1.1   |
|                                       |                        | X Walk 1 X Slope (%)  | 1.2   |                        | X Walk 2 X Slope (%)        | 3.9   |
|                                       | N/A                    | Ramp inside XWalk1?   | N/A   | N/A                    | Ramp inside XWalk2?         | N/A   |
|                                       |                        | Road Slope (%)        | 4.4   | N/A                    | Clear Space?                | N/A   |
|                                       |                        | Road X Slope (%)      | 0.7   | N/A                    | Clear Space to XWalk (in)   | N/A   |
|                                       | N/A                    | Any Obstructions?     | N/A   | N/A                    | Storm Grate/Utility Hazard? | N/A   |
|                                       |                        |                       |       |                        |                             |       |