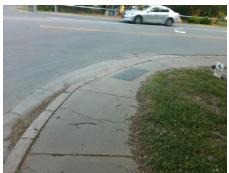

## Field Measurements/Component Compliance

Street 1 Name Stop Condition-Street 2 Street 2 Name Stop Condition-Street 1 W TYVOLA RD None **BEULAH AV** StopSign

Possible Solutions: Remove & Replace Curb Ramp With Two New Directional Ramps or Equivalent. Surveyor Notes: N/A PROW/ADA: R304.5.1, R304.2.2, R304.5.3

Total Cost: 3200.00

| ried Measurements/Component Comphance |                        |                       |       |                        |                             |       |
|---------------------------------------|------------------------|-----------------------|-------|------------------------|-----------------------------|-------|
|                                       | Compliance Description |                       | Data  | Compliance Description |                             | Data  |
|                                       | N/A                    | Ramp Length (in)      | 54.0  | No                     | Ramp Slope (%)              | 15.8  |
|                                       | No                     | Ramp Width (in)       | 46.0  | No                     | Ramp XSlope (%)             | 7.0   |
|                                       | N/A                    | Flare Type LT         | N/A   | N/A                    | Flare Type RT               | N/A   |
|                                       | N/A                    | Flare Slope LT (%)    | N/A   | N/A                    | Flare Slope RT (%)          | N/A   |
|                                       | N/A                    | Flare Traversable LT? | N/A   | N/A                    | Flare Traversable RT?       | N/A   |
|                                       | N/A                    | Landing Length (in)   | N/A   | N/A                    | DWS Provided?               | N/A   |
|                                       | N/A                    | Landing Width (in)    | N/A   | N/A                    | DWS Contrast?               | N/A   |
|                                       | N/A                    | Landing Slope (%)     | N/A   | N/A                    | DWS Length (in)             | N/A   |
|                                       | N/A                    | Landing X Slope (%)   | N/A   | N/A                    | DWS Full Width?             | N/A   |
|                                       | N/A                    | Landing Curb? (Y/N)   | N/A   | N/A                    | DWS Offset (in)             | N/A   |
|                                       | N/A                    | Shared Landing?       | N/A   |                        |                             |       |
|                                       | N/A                    | Gutter Ponding?       | N/A   | N/A                    | Gutter Slope (%)            | N/A   |
|                                       | N/A                    | Gutter Lip Ht (in)    | N/A   | N/A                    | Gutter X Slope (%)          | N/A   |
|                                       | N/A                    | Painted X Walk1?      | No    | N/A                    | Painted X Walk2?            | No    |
|                                       |                        | X Walk 1 Direction    | To NW |                        | X Walk 2 Direction          | To SW |
|                                       | N/A                    | X Walk 1 Width (in)   | N/A   | N/A                    | X Walk 2 Width (in)         | N/A   |
|                                       |                        | X Walk 1 Slope (%)    | 1.3   |                        | X Walk 2 Slope (%)          | 1.1   |
|                                       |                        | X Walk 1 X Slope (%)  | 1.2   |                        | X Walk 2 X Slope (%)        | 3.9   |
|                                       | N/A                    | Ramp inside XWalk1?   | N/A   | N/A                    | Ramp inside XWalk2?         | N/A   |
|                                       |                        | Road Slope (%)        | 4.4   | N/A                    | Clear Space?                | N/A   |
|                                       |                        | Road X Slope (%)      | 0.7   | N/A                    | Clear Space to XWalk (in)   | N/A   |
|                                       | N/A                    | Any Obstructions?     | N/A   | N/A                    | Storm Grate/Utility Hazard? | N/A   |
|                                       |                        |                       |       |                        |                             |       |