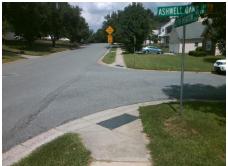

## Access Compliance Report Public Rights-of-Way (Curb Ramps)

Intersection ID: 19328 Main Street: ASHWELL\_OAKS\_LN Cross Street: CLIFTON\_MEADOW\_DR Location: SE

ADA ID: 733A7C5A7C15 Ramp Type: PerpDiag Initial Pass/Fail: Fail Overall Compliance: No Severity Score: 12.5

## **Field Measurements/Component Compliance**

Street 1 Name
Stop Condition-Street 2
Street 2 Name
Stop Condition-Street 1

ASHWELL OAKS LN
StopSign
CLIFTON MEADOW DR
None

Possible Solutions:

Remove & Replace Curb Ramp With
Two New Directional Ramps or
Equivalent.