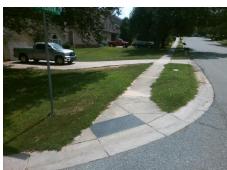

## Access Compliance Report Public Rights-of-Way (Curb Ramps)

Intersection ID: 19328 Main Street: ASHWELL\_OAKS\_LN Cross Street: CLIFTON\_MEADOW\_DR Location: SE

ADA ID: 733A7C5A7C15 Ramp Type: PerpDiag Initial Pass/Fail: Fail Overall Compliance: No Severity Score: 12.5

## **Field Measurements/Component Compliance**

Street 1 Name
Stop Condition-Street 2
Street 2 Name
Stop Condition-Street 1

ASHWELL OAKS LN
StopSign
CLIFTON MEADOW DR
None

Possible Solutions:

Remove & Replace Curb Ramp With
Two New Directional Ramps or
Equivalent.