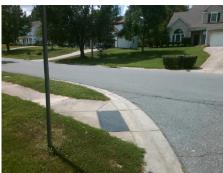

## Access Compliance Report Public Rights-of-Way (Curb Ramps)

Intersection ID: 19328 Main Street: ASHWELL\_OAKS\_LN Cross Street: CLIFTON\_MEADOW\_DR Location: SE

ADA ID: 733A7C5A7C15 Ramp Type: PerpDiag Initial Pass/Fail: Fail Overall Compliance: No Severity Score: 12.5

## **Field Measurements/Component Compliance**

Street 1 Name
Stop Condition-Street 2
Street 2 Name
Stop Condition-Street 1

ASHWELL OAKS LN
StopSign
CLIFTON MEADOW DR
None

Possible Solutions:

Remove & Replace Curb Ramp With
Two New Directional Ramps or
Equivalent.