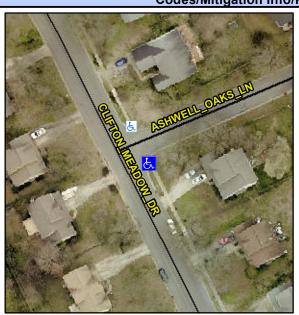

## Access Compliance Report Public Rights-of-Way (Curb Ramps)

Intersection ID: 19328 Main Street: ASHWELL\_OAKS\_LN Cross Street: CLIFTON\_MEADOW\_DR Location: SE

ADA ID: 733A7C5A7C15 Ramp Type: PerpDiag Initial Pass/Fail: Fail Overall Compliance: No Severity Score: 12.5

## **Field Measurements/Component Compliance**

Street 1 Name
Stop Condition-Street 2
Street 2 Name
Stop Condition-Street 1

ASHWELL OAKS LN
StopSign
CLIFTON MEADOW DR
None

Possible Solutions:

Remove & Replace Curb Ramp With
Two New Directional Ramps or
Equivalent.