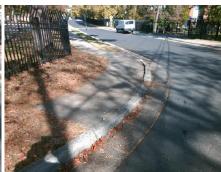

Total Cost:

1850.00

| Field Measurements/Component Compliance |                       |      |      |                             |      |  |
|-----------------------------------------|-----------------------|------|------|-----------------------------|------|--|
| Compliance Description                  |                       | Data | Comp | liance Description          | Data |  |
| N/A                                     | Ramp Length (in)      | 59.0 | Yes  | Ramp Slope (%)              | 7.3  |  |
| No                                      | Ramp Width (in)       | 41.0 | No   | Ramp XSlope (%)             | 2.9  |  |
| N/A                                     | Flare Type LT         | N/A  | N/A  | Flare Type RT               | N/A  |  |
| N/A                                     | Flare Slope LT (%)    | N/A  | N/A  | Flare Slope RT (%)          | N/A  |  |
| N/A                                     | Flare Traversable LT? | N/A  | N/A  | Flare Traversable RT?       | N/A  |  |
| N/A                                     | Landing Length (in)   | N/A  | N/A  | DWS Provided?               | N/A  |  |
| N/A                                     | Landing Width (in)    | N/A  | N/A  | DWS Contrast?               | N/A  |  |
| N/A                                     | Landing Slope (%)     | N/A  | N/A  | DWS Length (in)             | N/A  |  |
| N/A                                     | Landing X Slope (%)   | N/A  | N/A  | DWS Full Width?             | N/A  |  |
| N/A                                     | Landing Curb? (Y/N)   | N/A  | N/A  | DWS Offset (in)             | N/A  |  |
| N/A                                     | Shared Landing?       | N/A  |      |                             |      |  |
| N/A                                     | Gutter Ponding?       | N/A  | N/A  | Gutter Slope (%)            | N/A  |  |
| N/A                                     | Gutter Lip Ht (in)    | 1.5  | N/A  | Gutter X Slope (%)          | N/A  |  |
| N/A                                     | Painted X Walk1?      | No   | N/A  | Painted X Walk2?            | N/A  |  |
|                                         | X Walk 1 Direction    | To S |      | X Walk 2 Direction          | N/A  |  |
| N/A                                     | X Walk 1 Width (in)   | N/A  | N/A  | X Walk 2 Width (in)         | N/A  |  |
|                                         | X Walk 1 Slope (%)    | 2.2  |      | X Walk 2 Slope (%)          | N/A  |  |
|                                         | X Walk 1 X Slope (%)  | 2.8  |      | X Walk 2 X Slope (%)        | N/A  |  |
| N/A                                     | Ramp inside XWalk1?   | N/A  | N/A  | Ramp inside XWalk2?         | N/A  |  |
|                                         | Road Slope (%)        | N/A  | N/A  | Clear Space?                | N/A  |  |
|                                         | Road X Slope (%)      | N/A  | N/A  | Clear Space to XWalk (in)   | N/A  |  |
| N/A                                     | Any Obstructions?     | N/A  | N/A  | Storm Grate/Utility Hazard? | N/A  |  |
|                                         | Obstruction Type      |      |      | Storm Grate/Utility Type    |      |  |
|                                         |                       | N/A  |      |                             | N/A  |  |
|                                         |                       |      | No   | Surface Condition? (G/P)    | Poor |  |