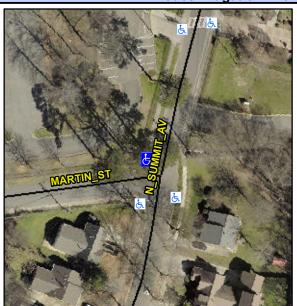

## Access Compliance Report Public Rights-of-Way (Curb Ramps)

Intersection ID: 10649Main Street:MARTIN\_STCross Street:N\_SUMMIT\_AVLocation:NADA ID: 733AE5E8B412Ramp Type:PerpInitial Pass/Fail:FailOverall Compliance:NoSeverity Score:25