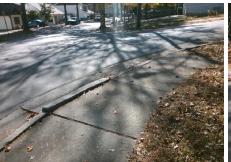

Total Cost:

1850.00

| Field Measurements/Component Compliance |                       |      |      |                             |      |  |
|-----------------------------------------|-----------------------|------|------|-----------------------------|------|--|
| Compliance Description                  |                       | Data | Comp | liance Description          | Data |  |
| N/A                                     | Ramp Length (in)      | 59.0 | Yes  | Ramp Slope (%)              | 7.3  |  |
| No                                      | Ramp Width (in)       | 41.0 | No   | Ramp XSlope (%)             | 2.9  |  |
| N/A                                     | Flare Type LT         | N/A  | N/A  | Flare Type RT               | N/A  |  |
| N/A                                     | Flare Slope LT (%)    | N/A  | N/A  | Flare Slope RT (%)          | N/A  |  |
| N/A                                     | Flare Traversable LT? | N/A  | N/A  | Flare Traversable RT?       | N/A  |  |
| N/A                                     | Landing Length (in)   | N/A  | N/A  | DWS Provided?               | N/A  |  |
| N/A                                     | Landing Width (in)    | N/A  | N/A  | DWS Contrast?               | N/A  |  |
| N/A                                     | Landing Slope (%)     | N/A  | N/A  | DWS Length (in)             | N/A  |  |
| N/A                                     | Landing X Slope (%)   | N/A  | N/A  | DWS Full Width?             | N/A  |  |
| N/A                                     | Landing Curb? (Y/N)   | N/A  | N/A  | DWS Offset (in)             | N/A  |  |
| N/A                                     | Shared Landing?       | N/A  |      |                             |      |  |
| N/A                                     | Gutter Ponding?       | N/A  | N/A  | Gutter Slope (%)            | N/A  |  |
| N/A                                     | Gutter Lip Ht (in)    | 1.5  | N/A  | Gutter X Slope (%)          | N/A  |  |
| N/A                                     | Painted X Walk1?      | No   | N/A  | Painted X Walk2?            | N/A  |  |
|                                         | X Walk 1 Direction    | To S |      | X Walk 2 Direction          | N/A  |  |
| N/A                                     | X Walk 1 Width (in)   | N/A  | N/A  | X Walk 2 Width (in)         | N/A  |  |
|                                         | X Walk 1 Slope (%)    | 2.2  |      | X Walk 2 Slope (%)          | N/A  |  |
|                                         | X Walk 1 X Slope (%)  | 2.8  |      | X Walk 2 X Slope (%)        | N/A  |  |
| N/A                                     | Ramp inside XWalk1?   | N/A  | N/A  | Ramp inside XWalk2?         | N/A  |  |
|                                         | Road Slope (%)        | N/A  | N/A  | Clear Space?                | N/A  |  |
|                                         | Road X Slope (%)      | N/A  | N/A  | Clear Space to XWalk (in)   | N/A  |  |
| N/A                                     | Any Obstructions?     | N/A  | N/A  | Storm Grate/Utility Hazard? | N/A  |  |
|                                         | Obstruction Type      |      |      | Storm Grate/Utility Type    |      |  |
|                                         |                       | N/A  |      |                             | N/A  |  |
|                                         |                       |      | No   | Surface Condition? (G/P)    | Poor |  |