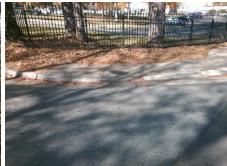

Total Cost:

1850.00

| Field Measurements/Component Compliance |                       |      |      |                             |      |  |
|-----------------------------------------|-----------------------|------|------|-----------------------------|------|--|
| Compliance Description                  |                       | Data | Comp | liance Description          | Data |  |
| N/A                                     | Ramp Length (in)      | 59.0 | Yes  | Ramp Slope (%)              | 7.3  |  |
| No                                      | Ramp Width (in)       | 41.0 | No   | Ramp XSlope (%)             | 2.9  |  |
| N/A                                     | Flare Type LT         | N/A  | N/A  | Flare Type RT               | N/A  |  |
| N/A                                     | Flare Slope LT (%)    | N/A  | N/A  | Flare Slope RT (%)          | N/A  |  |
| N/A                                     | Flare Traversable LT? | N/A  | N/A  | Flare Traversable RT?       | N/A  |  |
| N/A                                     | Landing Length (in)   | N/A  | N/A  | DWS Provided?               | N/A  |  |
| N/A                                     | Landing Width (in)    | N/A  | N/A  | DWS Contrast?               | N/A  |  |
| N/A                                     | Landing Slope (%)     | N/A  | N/A  | DWS Length (in)             | N/A  |  |
| N/A                                     | Landing X Slope (%)   | N/A  | N/A  | DWS Full Width?             | N/A  |  |
| N/A                                     | Landing Curb? (Y/N)   | N/A  | N/A  | DWS Offset (in)             | N/A  |  |
| N/A                                     | Shared Landing?       | N/A  |      |                             |      |  |
| N/A                                     | Gutter Ponding?       | N/A  | N/A  | Gutter Slope (%)            | N/A  |  |
| N/A                                     | Gutter Lip Ht (in)    | 1.5  | N/A  | Gutter X Slope (%)          | N/A  |  |
| N/A                                     | Painted X Walk1?      | No   | N/A  | Painted X Walk2?            | N/A  |  |
|                                         | X Walk 1 Direction    | To S |      | X Walk 2 Direction          | N/A  |  |
| N/A                                     | X Walk 1 Width (in)   | N/A  | N/A  | X Walk 2 Width (in)         | N/A  |  |
|                                         | X Walk 1 Slope (%)    | 2.2  |      | X Walk 2 Slope (%)          | N/A  |  |
|                                         | X Walk 1 X Slope (%)  | 2.8  |      | X Walk 2 X Slope (%)        | N/A  |  |
| N/A                                     | Ramp inside XWalk1?   | N/A  | N/A  | Ramp inside XWalk2?         | N/A  |  |
|                                         | Road Slope (%)        | N/A  | N/A  | Clear Space?                | N/A  |  |
|                                         | Road X Slope (%)      | N/A  | N/A  | Clear Space to XWalk (in)   | N/A  |  |
| N/A                                     | Any Obstructions?     | N/A  | N/A  | Storm Grate/Utility Hazard? | N/A  |  |
|                                         | Obstruction Type      |      |      | Storm Grate/Utility Type    |      |  |
|                                         |                       | N/A  |      |                             | N/A  |  |
|                                         |                       |      | No   | Surface Condition? (G/P)    | Poor |  |