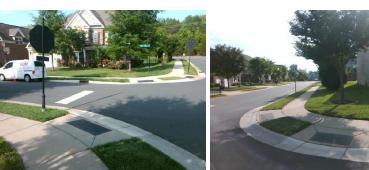

## **Access Compliance Report Public Rights-of-Way** (Curb Ramps)

Intersection ID: 49932 Main Street: WOBURN RD Cross Street: PAXTON\_RUN\_RD Location: SE **Overall Compliance: No** ADA ID: 7340D4A403F6 Ramp Type: Perp Initial Pass/Fail: Fail **Severity Score:** 12.5

**Codes/Mitigation Info/Possible Solution** 

**PAXTON RUN RD** Street 1 Name StopSign Stop Condition-Street 2 Street 2 Name N/A Stop Condition-Street 1 N/A

| Possible Solutions:           | Col |
|-------------------------------|-----|
| Remove & Replace Entire Ramp. | N/A |
| •                             | Yes |
|                               | N/A |
|                               | N/A |
|                               | N/A |
|                               | N/A |
| Surveyor Notes:               | N/A |
| N/A                           | N/A |
|                               | N/A |
|                               | N/A |
|                               | N/A |
| PROW/ADA:                     | N/A |
| Not Found, R304.2.2           | N/A |
|                               | N/A |
|                               | N/A |
|                               | N/A |

Total Cost:

1850.00

| Field Measurements/Component Compliance |                       |       |      |        |                       |      |  |
|-----------------------------------------|-----------------------|-------|------|--------|-----------------------|------|--|
| Compl                                   | iance Description     | Data  | Comp | liance | Description           | Data |  |
| N/A                                     | Ramp Length (in)      | 46.5  | No   | Ramp   | Slope (%)             | 9.5  |  |
| Yes                                     | Ramp Width (in)       | 48.0  | Yes  | Ramp   | XSlope (%)            | 1.1  |  |
| N/A                                     | Flare Type LT         | N/A   | N/A  | Flare  | Type RT               | N/A  |  |
| N/A                                     | Flare Slope LT (%)    | N/A   | N/A  | Flare  | Slope RT (%)          | N/A  |  |
| N/A                                     | Flare Traversable LT? | N/A   | N/A  | Flare  | Traversable RT?       | N/A  |  |
| N/A                                     | Landing Length (in)   | N/A   | N/A  | DWS    | Provided?             | N/A  |  |
| N/A                                     | Landing Width (in)    | N/A   | N/A  | DWS    | Contrast?             | N/A  |  |
| N/A                                     | Landing Slope (%)     | N/A   | N/A  | DWS    | Length (in)           | N/A  |  |
| N/A                                     | Landing X Slope (%)   | N/A   | N/A  | DWS    | Full Width?           | N/A  |  |
| N/A                                     | Landing Curb? (Y/N)   | N/A   | N/A  | DWS    | Offset (in)           | N/A  |  |
| N/A                                     | Shared Landing?       | N/A   |      |        |                       |      |  |
| N/A                                     | Gutter Ponding?       | N/A   | N/A  | Gutte  | r Slope (%)           | N/A  |  |
| N/A                                     | Gutter Lip Ht (in)    | N/A   | N/A  | Gutte  | r X Slope (%)         | N/A  |  |
| N/A                                     | Painted X Walk1?      | No    | N/A  | Paint  | ed X Walk2?           | N/A  |  |
|                                         | X Walk 1 Direction    | To SW |      | X Wa   | lk 2 Direction        | N/A  |  |
| N/A                                     | X Walk 1 Width (in)   | N/A   | N/A  | X Wa   | lk 2 Width (in)       | N/A  |  |
|                                         | X Walk 1 Slope (%)    | 5.8   |      | X Wa   | lk 2 Slope (%)        | N/A  |  |
|                                         | X Walk 1 X Slope (%)  | 3.2   |      | X Wa   | lk 2 X Slope (%)      | N/A  |  |
| N/A                                     | Ramp inside XWalk1?   | N/A   | N/A  | Ramp   | inside XWalk2?        | N/A  |  |
|                                         | Road Slope (%)        | N/A   | N/A  | Clear  | Space?                | N/A  |  |
|                                         | Road X Slope (%)      | N/A   | N/A  | Clear  | Space to XWalk (in)   | N/A  |  |
| N/A                                     | Any Obstructions?     | N/A   | N/A  | Storm  | Grate/Utility Hazard? | N/A  |  |
|                                         | Obstruction Type      |       |      | Storm  | Grate/Utility Type    |      |  |
|                                         |                       | N/A   |      |        |                       | N/A  |  |
|                                         |                       |       | Yes  | Surfa  | ce Condition? (G/P)   | Good |  |