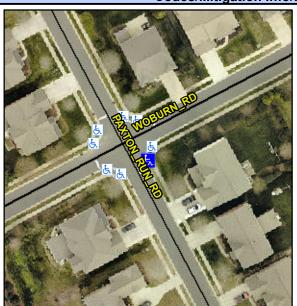

## **Access Compliance Report Public Rights-of-Way** (Curb Ramps)

Intersection ID: 49932 Main Street: WOBURN RD Cross Street: PAXTON\_RUN\_RD Location: SE **Overall Compliance: No** ADA ID: 7340D4A403F6 Ramp Type: Perp Initial Pass/Fail: Fail **Severity Score:** 12.5