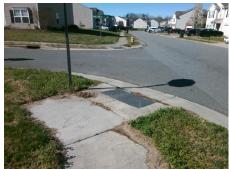

## Field Measurements/Component Compliance

Street 1 Name Stop Condition-Street 2 Street 2 Name Stop Condition-Street 1 Remove & Replace Curb Ramp With Two New Directional Ramps or Equivalent.

Surveyor Notes:

N/A

PROW/ADA:

Not Found, R304.5.1

**BAYVIEW PY** None **DONNELSON COMMON CT** StopSign

> Total Cost: 3200.00

| Fleid Measurements/Component Compilance |                       |      |                        |                             |      |
|-----------------------------------------|-----------------------|------|------------------------|-----------------------------|------|
| Compliance Description                  |                       | Data | Compliance Description |                             | Data |
| N/A                                     | Ramp Length (in)      | 48.0 | Yes                    | Ramp Slope (%)              | 6.3  |
| No                                      | Ramp Width (in)       | 40.0 | Yes                    | Ramp XSlope (%)             | 0.5  |
| N/A                                     | Flare Type LT         | N/A  | N/A                    | Flare Type RT               | N/A  |
| N/A                                     | Flare Slope LT (%)    | N/A  | N/A                    | Flare Slope RT (%)          | N/A  |
| N/A                                     | Flare Traversable LT? | N/A  | N/A                    | Flare Traversable RT?       | N/A  |
| N/A                                     | Landing Length (in)   | N/A  | N/A                    | DWS Provided?               | N/A  |
| N/A                                     | Landing Width (in)    | N/A  | N/A                    | DWS Contrast?               | N/A  |
| N/A                                     | Landing Slope (%)     | N/A  | N/A                    | DWS Length (in)             | N/A  |
| N/A                                     | Landing X Slope (%)   | N/A  | N/A                    | DWS Full Width?             | N/A  |
| N/A                                     | Landing Curb? (Y/N)   | N/A  | N/A                    | DWS Offset (in)             | N/A  |
| N/A                                     | Shared Landing?       | N/A  |                        |                             |      |
| N/A                                     | Gutter Ponding?       | N/A  | N/A                    | Gutter Slope (%)            | N/A  |
| N/A                                     | Gutter Lip Ht (in)    | N/A  | N/A                    | Gutter X Slope (%)          | N/A  |
| N/A                                     | Painted X Walk1?      | No   | N/A                    | Painted X Walk2?            | No   |
|                                         | X Walk 1 Direction    | To N |                        | X Walk 2 Direction          | To W |
| N/A                                     | X Walk 1 Width (in)   | N/A  | N/A                    | X Walk 2 Width (in)         | N/A  |
|                                         | X Walk 1 Slope (%)    | 4.3  |                        | X Walk 2 Slope (%)          | 1.2  |
|                                         | X Walk 1 X Slope (%)  | 1.6  |                        | X Walk 2 X Slope (%)        | 1.9  |
| N/A                                     | Ramp inside XWalk1?   | N/A  | N/A                    | Ramp inside XWalk2?         | N/A  |
|                                         | Road Slope (%)        | 1.9  | N/A                    | Clear Space?                | N/A  |
|                                         | Road X Slope (%)      | 0.9  | N/A                    | Clear Space to XWalk (in)   | N/A  |
| N/A                                     | Any Obstructions?     | N/A  | N/A                    | Storm Grate/Utility Hazard? | N/A  |
|                                         | Obstruction Type      |      |                        | Storm Grate/Utility Type    |      |
|                                         |                       | N/A  |                        |                             | N/A  |
|                                         |                       |      | Yes                    | Surface Condition? (G/P)    | Good |