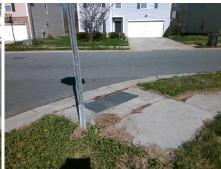

## Field Measurements/Component Compliance

Street 1 Name Stop Condition-Street 2 Street 2 Name Stop Condition-Street 1 Remove & Replace Curb Ramp With Two New Directional Ramps or Equivalent.

Surveyor Notes:

N/A

PROW/ADA:

Not Found, R304.5.1

**BAYVIEW PY** None **DONNELSON COMMON CT** StopSign

> Total Cost: 3200.00

| Fleid Measurements/Component Compilance |                       |      |                        |                             |      |
|-----------------------------------------|-----------------------|------|------------------------|-----------------------------|------|
| Compliance Description                  |                       | Data | Compliance Description |                             | Data |
| N/A                                     | Ramp Length (in)      | 48.0 | Yes                    | Ramp Slope (%)              | 6.3  |
| No                                      | Ramp Width (in)       | 40.0 | Yes                    | Ramp XSlope (%)             | 0.5  |
| N/A                                     | Flare Type LT         | N/A  | N/A                    | Flare Type RT               | N/A  |
| N/A                                     | Flare Slope LT (%)    | N/A  | N/A                    | Flare Slope RT (%)          | N/A  |
| N/A                                     | Flare Traversable LT? | N/A  | N/A                    | Flare Traversable RT?       | N/A  |
| N/A                                     | Landing Length (in)   | N/A  | N/A                    | DWS Provided?               | N/A  |
| N/A                                     | Landing Width (in)    | N/A  | N/A                    | DWS Contrast?               | N/A  |
| N/A                                     | Landing Slope (%)     | N/A  | N/A                    | DWS Length (in)             | N/A  |
| N/A                                     | Landing X Slope (%)   | N/A  | N/A                    | DWS Full Width?             | N/A  |
| N/A                                     | Landing Curb? (Y/N)   | N/A  | N/A                    | DWS Offset (in)             | N/A  |
| N/A                                     | Shared Landing?       | N/A  |                        |                             |      |
| N/A                                     | Gutter Ponding?       | N/A  | N/A                    | Gutter Slope (%)            | N/A  |
| N/A                                     | Gutter Lip Ht (in)    | N/A  | N/A                    | Gutter X Slope (%)          | N/A  |
| N/A                                     | Painted X Walk1?      | No   | N/A                    | Painted X Walk2?            | No   |
|                                         | X Walk 1 Direction    | To N |                        | X Walk 2 Direction          | To W |
| N/A                                     | X Walk 1 Width (in)   | N/A  | N/A                    | X Walk 2 Width (in)         | N/A  |
|                                         | X Walk 1 Slope (%)    | 4.3  |                        | X Walk 2 Slope (%)          | 1.2  |
|                                         | X Walk 1 X Slope (%)  | 1.6  |                        | X Walk 2 X Slope (%)        | 1.9  |
| N/A                                     | Ramp inside XWalk1?   | N/A  | N/A                    | Ramp inside XWalk2?         | N/A  |
|                                         | Road Slope (%)        | 1.9  | N/A                    | Clear Space?                | N/A  |
|                                         | Road X Slope (%)      | 0.9  | N/A                    | Clear Space to XWalk (in)   | N/A  |
| N/A                                     | Any Obstructions?     | N/A  | N/A                    | Storm Grate/Utility Hazard? | N/A  |
|                                         | Obstruction Type      |      |                        | Storm Grate/Utility Type    |      |
|                                         |                       | N/A  |                        |                             | N/A  |
|                                         |                       |      | Yes                    | Surface Condition? (G/P)    | Good |