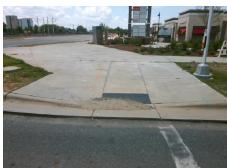

## **Access Compliance Report Public Rights-of-Way** (Curb Ramps)

Data

10.0

1.3

N/A

Main Street: N TRYON ST Intersection ID: 5468 Cross Street: J W CLAY BV Location: W Initial Pass/Fail: Fail **Overall Compliance: No Severity Score:** 12.5 ADA ID: 7344145AC063 Ramp Type: Perp

3.0

1.3

N/A

N/A

To NE

J W CLAY BV Street 1 Name Stop Condition-Street 2 Signal N/A Street 2 Name Stop Condition-Street 1 N/A

| Possible Solutions:           |  |  |  |  |  |  |
|-------------------------------|--|--|--|--|--|--|
| Remove & Replace Entire Ramp. |  |  |  |  |  |  |
| Remove & Replace Little Ramp. |  |  |  |  |  |  |
|                               |  |  |  |  |  |  |
|                               |  |  |  |  |  |  |
|                               |  |  |  |  |  |  |
|                               |  |  |  |  |  |  |
| Surveyor Notes:               |  |  |  |  |  |  |
| N/A                           |  |  |  |  |  |  |
|                               |  |  |  |  |  |  |
|                               |  |  |  |  |  |  |
|                               |  |  |  |  |  |  |
| PROW/ADA:                     |  |  |  |  |  |  |
| N/A                           |  |  |  |  |  |  |
|                               |  |  |  |  |  |  |
|                               |  |  |  |  |  |  |
|                               |  |  |  |  |  |  |
|                               |  |  |  |  |  |  |
|                               |  |  |  |  |  |  |
|                               |  |  |  |  |  |  |