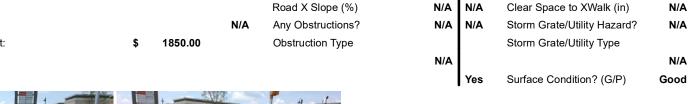

## Field Measurements/Component Compliance

Yes

Yes

N/A

Compliance Description

Ramp Slope (%)

Ramp XSlope (%)

Flare Slope RT (%)

**DWS Provided?** 

**DWS Contrast?** 

DWS Length (in)

DWS Full Width?

DWS Offset (in)

Gutter Slope (%)

Gutter X Slope (%)

Painted X Walk2?

X Walk 2 Direction

X Walk 2 Width (in)

X Walk 2 Slope (%)

X Walk 2 X Slope (%)

Ramp inside XWalk2?

Clear Space?

Flare Traversable RT?

Flare Type RT

Data

184.0

48.0

N/A

N/A

N/A

N/A

N/A

N/A

N/A

N/A

N/A

Yes

1.5

No

N/A

3.0

1.3

N/A

N/A

To NE

J W CLAY BV Street 1 Name Stop Condition-Street 2 Signal N/A Street 2 Name Stop Condition-Street 1 N/A

| Possible Solutions:           |  |  |  |  |  |  |
|-------------------------------|--|--|--|--|--|--|
| Remove & Replace Entire Ramp. |  |  |  |  |  |  |
| Remove & Replace Little Ramp. |  |  |  |  |  |  |
|                               |  |  |  |  |  |  |
|                               |  |  |  |  |  |  |
|                               |  |  |  |  |  |  |
|                               |  |  |  |  |  |  |
| Surveyor Notes:               |  |  |  |  |  |  |
| N/A                           |  |  |  |  |  |  |
|                               |  |  |  |  |  |  |
|                               |  |  |  |  |  |  |
|                               |  |  |  |  |  |  |
| PROW/ADA:                     |  |  |  |  |  |  |
| N/A                           |  |  |  |  |  |  |
|                               |  |  |  |  |  |  |
|                               |  |  |  |  |  |  |
|                               |  |  |  |  |  |  |
|                               |  |  |  |  |  |  |
|                               |  |  |  |  |  |  |
|                               |  |  |  |  |  |  |

|             |    |         | N/A |
|-------------|----|---------|-----|
|             |    |         | N/A |
| PROW/ADA:   |    |         | N/A |
| N/A         |    |         | N/A |
|             |    |         | N/A |
| Total Cost: | \$ | 1850.00 |     |
|             |    |         |     |