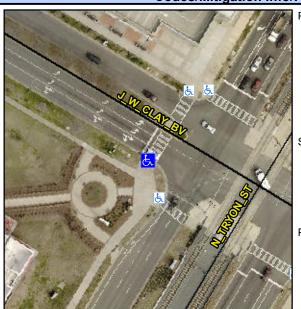

## **Access Compliance Report Public Rights-of-Way** (Curb Ramps)

Data

10.0

1.3

N/A

Main Street: N TRYON ST Intersection ID: 5468 Cross Street: J W CLAY BV Location: W Initial Pass/Fail: Fail **Overall Compliance: No Severity Score:** 12.5 ADA ID: 7344145AC063 Ramp Type: Perp

3.0

1.3

N/A

N/A

To NE

J W CLAY BV Street 1 Name Stop Condition-Street 2 Signal N/A Street 2 Name Stop Condition-Street 1 N/A

| Possible Solutions:           |  |  |  |  |  |  |
|-------------------------------|--|--|--|--|--|--|
| Remove & Replace Entire Ramp. |  |  |  |  |  |  |
| Remove & Replace Little Ramp. |  |  |  |  |  |  |
|                               |  |  |  |  |  |  |
|                               |  |  |  |  |  |  |
|                               |  |  |  |  |  |  |
|                               |  |  |  |  |  |  |
| Surveyor Notes:               |  |  |  |  |  |  |
| N/A                           |  |  |  |  |  |  |
|                               |  |  |  |  |  |  |
|                               |  |  |  |  |  |  |
|                               |  |  |  |  |  |  |
| PROW/ADA:                     |  |  |  |  |  |  |
| N/A                           |  |  |  |  |  |  |
|                               |  |  |  |  |  |  |
|                               |  |  |  |  |  |  |
|                               |  |  |  |  |  |  |
|                               |  |  |  |  |  |  |
|                               |  |  |  |  |  |  |
|                               |  |  |  |  |  |  |