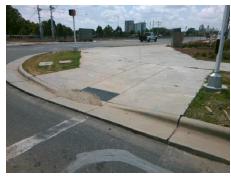

## **Access Compliance Report Public Rights-of-Way** (Curb Ramps)

Data

10.0

1.3

N/A

Main Street: N TRYON ST Intersection ID: 5468 Cross Street: J W CLAY BV Location: W Initial Pass/Fail: Fail **Overall Compliance: No Severity Score:** 12.5 ADA ID: 7344145AC063 Ramp Type: Perp

3.0

1.3

N/A

N/A

To NE

J W CLAY BV Street 1 Name Stop Condition-Street 2 Signal N/A Street 2 Name Stop Condition-Street 1 N/A

| Possible Solutions:           |  |  |  |  |  |  |
|-------------------------------|--|--|--|--|--|--|
| Remove & Replace Entire Ramp. |  |  |  |  |  |  |
| Remove & Replace Little Ramp. |  |  |  |  |  |  |
|                               |  |  |  |  |  |  |
|                               |  |  |  |  |  |  |
|                               |  |  |  |  |  |  |
|                               |  |  |  |  |  |  |
| Surveyor Notes:               |  |  |  |  |  |  |
| N/A                           |  |  |  |  |  |  |
|                               |  |  |  |  |  |  |
|                               |  |  |  |  |  |  |
|                               |  |  |  |  |  |  |
| PROW/ADA:                     |  |  |  |  |  |  |
| N/A                           |  |  |  |  |  |  |
|                               |  |  |  |  |  |  |
|                               |  |  |  |  |  |  |
|                               |  |  |  |  |  |  |
|                               |  |  |  |  |  |  |
|                               |  |  |  |  |  |  |
|                               |  |  |  |  |  |  |