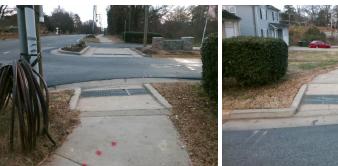

## **Access Compliance Report Public Rights-of-Way** (Curb Ramps)

Main Street: TIMBERBROOK\_DR Cross Street: TUCKASEEGEE\_RD Intersection ID: 9648 Location: SW **Severity Score:** ADA ID: 734C5C5F1E4A Ramp Type: Directional1 Initial Pass/Fail: Fail **Overall Compliance: No** 1.25