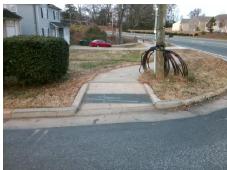

## **Access Compliance Report Public Rights-of-Way** (Curb Ramps)

Main Street: TIMBERBROOK\_DR Cross Street: TUCKASEEGEE\_RD Intersection ID: 9648 Location: SW **Severity Score:** ADA ID: 734C5C5F1E4A Ramp Type: Directional1 Initial Pass/Fail: Fail **Overall Compliance: No** 1.25