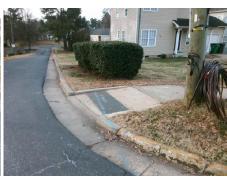

## **Access Compliance Report Public Rights-of-Way** (Curb Ramps)

Main Street: TIMBERBROOK\_DR Cross Street: TUCKASEEGEE\_RD Intersection ID: 9648 Location: SW **Severity Score:** ADA ID: 734C5C5F1E4A Ramp Type: Directional1 Initial Pass/Fail: Fail **Overall Compliance: No** 1.25