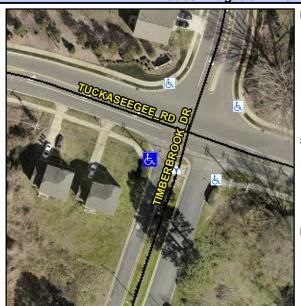

## **Access Compliance Report Public Rights-of-Way** (Curb Ramps)

Main Street: TIMBERBROOK\_DR Cross Street: TUCKASEEGEE\_RD Intersection ID: 9648 Location: SW **Severity Score:** ADA ID: 734C5C5F1E4A Ramp Type: Directional1 Initial Pass/Fail: Fail **Overall Compliance: No** 1.25