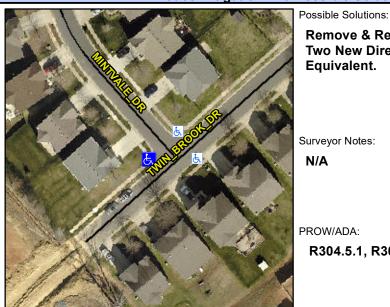

## **Access Compliance Report Public Rights-of-Way** (Curb Ramps)

Intersection ID: 44925 Main Street: TWIN BROOK DR **Cross Street: MINTVALE DR** Location: Ramp Type: PerpDiag Initial Pass/Fail: Fail **Overall Compliance: No** Severity Score: 46.25 ADA ID: 7350AD147825

## Field Measurements/Component Compliance

Street 1 Name Stop Condition-Street 2 Street 2 Name Stop Condition-Street 1 TWIN BROOK DR None MINTVALE DR StopSign Remove & Replace Curb Ramp With Two New Directional Ramps or Equivalent.

Surveyor Notes:

N/A

PROW/ADA:

R304.5.1, R304.2.2, R304.5.3

Total Cost: 3200.00

| Comp | oliance Description   | Data  | Comp | liance | Description             | Data  |
|------|-----------------------|-------|------|--------|-------------------------|-------|
| N/A  | Ramp Length (in)      | 44.0  | No   | Ram    | Slope (%)               | 12.2  |
| No   | Ramp Width (in)       | 38.0  | No   | Ram    | XSlope (%)              | 5.6   |
| N/A  | Flare Type LT         | N/A   | N/A  | Flare  | Type RT                 | N/A   |
| N/A  | Flare Slope LT (%)    | N/A   | N/A  | Flare  | Slope RT (%)            | N/A   |
| N/A  | Flare Traversable LT? | N/A   | N/A  | Flare  | Traversable RT?         | N/A   |
| N/A  | Landing Length (in)   | N/A   | N/A  | DWS    | Provided?               | N/A   |
| N/A  | Landing Width (in)    | N/A   | N/A  | DWS    | Contrast?               | N/A   |
| N/A  | Landing Slope (%)     | N/A   | N/A  | DWS    | Length (in)             | N/A   |
| N/A  | Landing X Slope (%)   | N/A   | N/A  | DWS    | Full Width?             | N/A   |
| N/A  | Landing Curb? (Y/N)   | N/A   | N/A  | DWS    | Offset (in)             | N/A   |
| N/A  | Shared Landing?       | N/A   |      |        |                         |       |
| N/A  | Gutter Ponding?       | N/A   | N/A  | Gutte  | er Slope (%)            | N/A   |
| N/A  | Gutter Lip Ht (in)    | N/A   | N/A  | Gutte  | er X Slope (%)          | N/A   |
| N/A  | Painted X Walk1?      | No    | N/A  | Paint  | ed X Walk2?             | No    |
|      | X Walk 1 Direction    | To SE |      | X Wa   | lk 2 Direction          | To NE |
| N/A  | X Walk 1 Width (in)   | N/A   | N/A  | X Wa   | lk 2 Width (in)         | N/A   |
|      | X Walk 1 Slope (%)    | 4.8   |      | X Wa   | lk 2 Slope (%)          | 1.4   |
|      | X Walk 1 X Slope (%)  | 2.8   |      | X Wa   | lk 2 X Slope (%)        | 1.9   |
| N/A  | Ramp inside XWalk1?   | N/A   | N/A  | Ram    | o inside XWalk2?        | N/A   |
|      | Road Slope (%)        | 4.2   | N/A  | Clear  | Space?                  | N/A   |
|      | Road X Slope (%)      | 3.5   | N/A  | Clear  | Space to XWalk (in)     | N/A   |
| N/A  | Any Obstructions?     | N/A   | N/A  | Storn  | n Grate/Utility Hazard? | N/A   |
|      | Obstruction Type      |       | l    | Storn  | n Grate/Utility Type    |       |
|      |                       | N/A   |      |        |                         | N/A   |
|      |                       |       | l    |        | 0 1111 0 (0 (5)         |       |