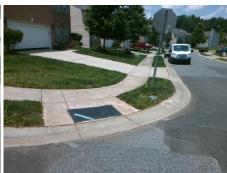

Surveyor Notes:

N/A

PROW/ADA:

R304.5.1, R304.2.2, R304.5.3

Total Cost: 3200.00

| Comp | oliance Description   | Data  | Comp | liance | Description             | Data  |
|------|-----------------------|-------|------|--------|-------------------------|-------|
| N/A  | Ramp Length (in)      | 44.0  | No   | Ram    | Slope (%)               | 12.2  |
| No   | Ramp Width (in)       | 38.0  | No   | Ram    | XSlope (%)              | 5.6   |
| N/A  | Flare Type LT         | N/A   | N/A  | Flare  | Type RT                 | N/A   |
| N/A  | Flare Slope LT (%)    | N/A   | N/A  | Flare  | Slope RT (%)            | N/A   |
| N/A  | Flare Traversable LT? | N/A   | N/A  | Flare  | Traversable RT?         | N/A   |
| N/A  | Landing Length (in)   | N/A   | N/A  | DWS    | Provided?               | N/A   |
| N/A  | Landing Width (in)    | N/A   | N/A  | DWS    | Contrast?               | N/A   |
| N/A  | Landing Slope (%)     | N/A   | N/A  | DWS    | Length (in)             | N/A   |
| N/A  | Landing X Slope (%)   | N/A   | N/A  | DWS    | Full Width?             | N/A   |
| N/A  | Landing Curb? (Y/N)   | N/A   | N/A  | DWS    | Offset (in)             | N/A   |
| N/A  | Shared Landing?       | N/A   |      |        |                         |       |
| N/A  | Gutter Ponding?       | N/A   | N/A  | Gutte  | er Slope (%)            | N/A   |
| N/A  | Gutter Lip Ht (in)    | N/A   | N/A  | Gutte  | er X Slope (%)          | N/A   |
| N/A  | Painted X Walk1?      | No    | N/A  | Paint  | ed X Walk2?             | No    |
|      | X Walk 1 Direction    | To SE |      | X Wa   | lk 2 Direction          | To NE |
| N/A  | X Walk 1 Width (in)   | N/A   | N/A  | X Wa   | lk 2 Width (in)         | N/A   |
|      | X Walk 1 Slope (%)    | 4.8   |      | X Wa   | lk 2 Slope (%)          | 1.4   |
|      | X Walk 1 X Slope (%)  | 2.8   |      | X Wa   | lk 2 X Slope (%)        | 1.9   |
| N/A  | Ramp inside XWalk1?   | N/A   | N/A  | Ram    | o inside XWalk2?        | N/A   |
|      | Road Slope (%)        | 4.2   | N/A  | Clear  | Space?                  | N/A   |
|      | Road X Slope (%)      | 3.5   | N/A  | Clear  | Space to XWalk (in)     | N/A   |
| N/A  | Any Obstructions?     | N/A   | N/A  | Storn  | n Grate/Utility Hazard? | N/A   |
|      | Obstruction Type      |       | l    | Storn  | n Grate/Utility Type    |       |
|      |                       | N/A   |      |        |                         | N/A   |
|      |                       |       | l    |        | 0 1111 0 (0 (5)         |       |