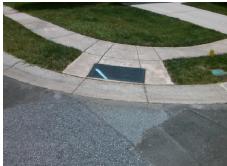

Surveyor Notes:

N/A

PROW/ADA:

R304.5.1, R304.2.2, R304.5.3

Total Cost: 3200.00

| Comp | oliance Description   | Data  | Comp | liance | Description             | Data  |
|------|-----------------------|-------|------|--------|-------------------------|-------|
| N/A  | Ramp Length (in)      | 44.0  | No   | Ram    | Slope (%)               | 12.2  |
| No   | Ramp Width (in)       | 38.0  | No   | Ram    | XSlope (%)              | 5.6   |
| N/A  | Flare Type LT         | N/A   | N/A  | Flare  | Type RT                 | N/A   |
| N/A  | Flare Slope LT (%)    | N/A   | N/A  | Flare  | Slope RT (%)            | N/A   |
| N/A  | Flare Traversable LT? | N/A   | N/A  | Flare  | Traversable RT?         | N/A   |
| N/A  | Landing Length (in)   | N/A   | N/A  | DWS    | Provided?               | N/A   |
| N/A  | Landing Width (in)    | N/A   | N/A  | DWS    | Contrast?               | N/A   |
| N/A  | Landing Slope (%)     | N/A   | N/A  | DWS    | Length (in)             | N/A   |
| N/A  | Landing X Slope (%)   | N/A   | N/A  | DWS    | Full Width?             | N/A   |
| N/A  | Landing Curb? (Y/N)   | N/A   | N/A  | DWS    | Offset (in)             | N/A   |
| N/A  | Shared Landing?       | N/A   |      |        |                         |       |
| N/A  | Gutter Ponding?       | N/A   | N/A  | Gutte  | er Slope (%)            | N/A   |
| N/A  | Gutter Lip Ht (in)    | N/A   | N/A  | Gutte  | er X Slope (%)          | N/A   |
| N/A  | Painted X Walk1?      | No    | N/A  | Paint  | ed X Walk2?             | No    |
|      | X Walk 1 Direction    | To SE |      | X Wa   | lk 2 Direction          | To NE |
| N/A  | X Walk 1 Width (in)   | N/A   | N/A  | X Wa   | lk 2 Width (in)         | N/A   |
|      | X Walk 1 Slope (%)    | 4.8   |      | X Wa   | lk 2 Slope (%)          | 1.4   |
|      | X Walk 1 X Slope (%)  | 2.8   |      | X Wa   | lk 2 X Slope (%)        | 1.9   |
| N/A  | Ramp inside XWalk1?   | N/A   | N/A  | Ram    | o inside XWalk2?        | N/A   |
|      | Road Slope (%)        | 4.2   | N/A  | Clear  | Space?                  | N/A   |
|      | Road X Slope (%)      | 3.5   | N/A  | Clear  | Space to XWalk (in)     | N/A   |
| N/A  | Any Obstructions?     | N/A   | N/A  | Storn  | n Grate/Utility Hazard? | N/A   |
|      | Obstruction Type      |       | l    | Storn  | n Grate/Utility Type    |       |
|      |                       | N/A   |      |        |                         | N/A   |
|      |                       |       | l    |        | 0 1111 0 (0 (5)         |       |