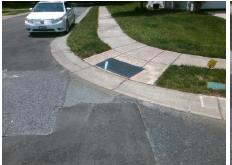

Surveyor Notes:

N/A

PROW/ADA:

R304.5.1, R304.2.2, R304.5.3

Total Cost: 3200.00

| Comp | oliance Description   | Data  | Comp | liance | Description             | Data  |
|------|-----------------------|-------|------|--------|-------------------------|-------|
| N/A  | Ramp Length (in)      | 44.0  | No   | Ram    | Slope (%)               | 12.2  |
| No   | Ramp Width (in)       | 38.0  | No   | Ram    | XSlope (%)              | 5.6   |
| N/A  | Flare Type LT         | N/A   | N/A  | Flare  | Type RT                 | N/A   |
| N/A  | Flare Slope LT (%)    | N/A   | N/A  | Flare  | Slope RT (%)            | N/A   |
| N/A  | Flare Traversable LT? | N/A   | N/A  | Flare  | Traversable RT?         | N/A   |
| N/A  | Landing Length (in)   | N/A   | N/A  | DWS    | Provided?               | N/A   |
| N/A  | Landing Width (in)    | N/A   | N/A  | DWS    | Contrast?               | N/A   |
| N/A  | Landing Slope (%)     | N/A   | N/A  | DWS    | Length (in)             | N/A   |
| N/A  | Landing X Slope (%)   | N/A   | N/A  | DWS    | Full Width?             | N/A   |
| N/A  | Landing Curb? (Y/N)   | N/A   | N/A  | DWS    | Offset (in)             | N/A   |
| N/A  | Shared Landing?       | N/A   |      |        |                         |       |
| N/A  | Gutter Ponding?       | N/A   | N/A  | Gutte  | er Slope (%)            | N/A   |
| N/A  | Gutter Lip Ht (in)    | N/A   | N/A  | Gutte  | er X Slope (%)          | N/A   |
| N/A  | Painted X Walk1?      | No    | N/A  | Paint  | ed X Walk2?             | No    |
|      | X Walk 1 Direction    | To SE |      | X Wa   | lk 2 Direction          | To NE |
| N/A  | X Walk 1 Width (in)   | N/A   | N/A  | X Wa   | lk 2 Width (in)         | N/A   |
|      | X Walk 1 Slope (%)    | 4.8   |      | X Wa   | lk 2 Slope (%)          | 1.4   |
|      | X Walk 1 X Slope (%)  | 2.8   |      | X Wa   | lk 2 X Slope (%)        | 1.9   |
| N/A  | Ramp inside XWalk1?   | N/A   | N/A  | Ram    | o inside XWalk2?        | N/A   |
|      | Road Slope (%)        | 4.2   | N/A  | Clear  | Space?                  | N/A   |
|      | Road X Slope (%)      | 3.5   | N/A  | Clear  | Space to XWalk (in)     | N/A   |
| N/A  | Any Obstructions?     | N/A   | N/A  | Storn  | n Grate/Utility Hazard? | N/A   |
|      | Obstruction Type      |       | l    | Storn  | n Grate/Utility Type    |       |
|      |                       | N/A   |      |        |                         | N/A   |
|      |                       |       | l    |        | 0 1111 0 (0 (5)         |       |