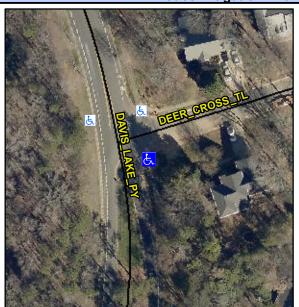

## **Access Compliance Report Public Rights-of-Way** (Curb Ramps)

Intersection ID: 3879 Main Street: DAVIS\_LAKE\_PY Cross Street: DEER\_CROSS\_TL Location: SE ADA ID: 735394BF9976 Ramp Type: Perp Initial Pass/Fail: Fail **Overall Compliance: No Severity Score:** 35

**Codes/Mitigation Info/Possible Solution** 

**DEER CROSS TR** Street 1 Name Stop Condition-Street 2 StopSign Street 2 Name N/A Stop Condition-Street 1 N/A Possible Solutions: Remove & Replace Entire Ramp. Surveyor Notes: N/A PROW/ADA: Not Found, R304.5.1, R304.2.2, R304.5.3