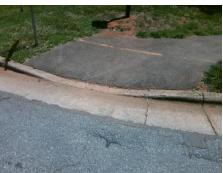

Total Cost: 1850.00

| Field Measurements/Component Compliance |                       |      |      |                   |                       |      |
|-----------------------------------------|-----------------------|------|------|-------------------|-----------------------|------|
| Compliance Description                  |                       | Data | Comp | liance            | Description           | Data |
| N/A                                     | Ramp Length (in)      | 44.0 | No   | Ramp              | Slope (%)             | 24.2 |
| No                                      | Ramp Width (in)       | 42.0 | No   | Ramp              | XSlope (%)            | 2.8  |
| N/A                                     | Flare Type LT         | N/A  | N/A  | N/A Flare Type RT |                       | N/A  |
| N/A                                     | Flare Slope LT (%)    | N/A  | N/A  | Flare             | Slope RT (%)          | N/A  |
| N/A                                     | Flare Traversable LT? | N/A  | N/A  | Flare             | Traversable RT?       | N/A  |
| N/A                                     | Landing Length (in)   | N/A  | N/A  | DWS               | Provided?             | N/A  |
| N/A                                     | Landing Width (in)    | N/A  | N/A  | DWS               | Contrast?             | N/A  |
| N/A                                     | Landing Slope (%)     | N/A  | N/A  | DWS               | Length (in)           | N/A  |
| N/A                                     | Landing X Slope (%)   | N/A  | N/A  | DWS               | Full Width?           | N/A  |
| N/A                                     | Landing Curb? (Y/N)   | N/A  | N/A  | DWS               | Offset (in)           | N/A  |
| N/A                                     | Shared Landing?       | N/A  |      |                   |                       |      |
| N/A                                     | Gutter Ponding?       | N/A  | N/A  | Gutte             | r Slope (%)           | N/A  |
| N/A                                     | Gutter Lip Ht (in)    | N/A  | N/A  | Gutte             | r X Slope (%)         | N/A  |
| N/A                                     | Painted X Walk1?      | No   | N/A  | Paint             | ed X Walk2?           | N/A  |
|                                         | X Walk 1 Direction    | To N |      | X Wa              | lk 2 Direction        | N/A  |
| N/A                                     | X Walk 1 Width (in)   | N/A  | N/A  | X Wa              | lk 2 Width (in)       | N/A  |
|                                         | X Walk 1 Slope (%)    | 1.6  |      | X Wa              | lk 2 Slope (%)        | N/A  |
|                                         | X Walk 1 X Slope (%)  | 0.6  |      | X Wa              | lk 2 X Slope (%)      | N/A  |
| N/A                                     | Ramp inside XWalk1?   | N/A  | N/A  | Ramp              | inside XWalk2?        | N/A  |
|                                         | Road Slope (%)        | N/A  | N/A  | Clear             | Space?                | N/A  |
|                                         | Road X Slope (%)      | N/A  | N/A  | Clear             | Space to XWalk (in)   | N/A  |
| N/A                                     | Any Obstructions?     | N/A  | N/A  | Storm             | Grate/Utility Hazard? | N/A  |
|                                         | Obstruction Type      |      |      | Storm             | Grate/Utility Type    |      |
|                                         |                       | N/A  |      |                   |                       | N/A  |
|                                         |                       |      | Yes  | Surfa             | ce Condition? (G/P)   | Good |
|                                         |                       |      |      |                   |                       |      |