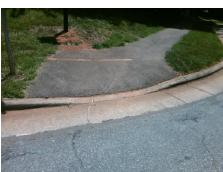

Total Cost: 1850.00

| Field Measurements/Component Compliance |                       |      |      |                   |                       |      |
|-----------------------------------------|-----------------------|------|------|-------------------|-----------------------|------|
| Compliance Description                  |                       | Data | Comp | liance            | Description           | Data |
| N/A                                     | Ramp Length (in)      | 44.0 | No   | Ramp              | Slope (%)             | 24.2 |
| No                                      | Ramp Width (in)       | 42.0 | No   | Ramp              | XSlope (%)            | 2.8  |
| N/A                                     | Flare Type LT         | N/A  | N/A  | N/A Flare Type RT |                       | N/A  |
| N/A                                     | Flare Slope LT (%)    | N/A  | N/A  | Flare             | Slope RT (%)          | N/A  |
| N/A                                     | Flare Traversable LT? | N/A  | N/A  | Flare             | Traversable RT?       | N/A  |
| N/A                                     | Landing Length (in)   | N/A  | N/A  | DWS               | Provided?             | N/A  |
| N/A                                     | Landing Width (in)    | N/A  | N/A  | DWS               | Contrast?             | N/A  |
| N/A                                     | Landing Slope (%)     | N/A  | N/A  | DWS               | Length (in)           | N/A  |
| N/A                                     | Landing X Slope (%)   | N/A  | N/A  | DWS               | Full Width?           | N/A  |
| N/A                                     | Landing Curb? (Y/N)   | N/A  | N/A  | DWS               | Offset (in)           | N/A  |
| N/A                                     | Shared Landing?       | N/A  |      |                   |                       |      |
| N/A                                     | Gutter Ponding?       | N/A  | N/A  | Gutte             | r Slope (%)           | N/A  |
| N/A                                     | Gutter Lip Ht (in)    | N/A  | N/A  | Gutte             | r X Slope (%)         | N/A  |
| N/A                                     | Painted X Walk1?      | No   | N/A  | Paint             | ed X Walk2?           | N/A  |
|                                         | X Walk 1 Direction    | To N |      | X Wa              | lk 2 Direction        | N/A  |
| N/A                                     | X Walk 1 Width (in)   | N/A  | N/A  | X Wa              | lk 2 Width (in)       | N/A  |
|                                         | X Walk 1 Slope (%)    | 1.6  |      | X Wa              | lk 2 Slope (%)        | N/A  |
|                                         | X Walk 1 X Slope (%)  | 0.6  |      | X Wa              | lk 2 X Slope (%)      | N/A  |
| N/A                                     | Ramp inside XWalk1?   | N/A  | N/A  | Ramp              | inside XWalk2?        | N/A  |
|                                         | Road Slope (%)        | N/A  | N/A  | Clear             | Space?                | N/A  |
|                                         | Road X Slope (%)      | N/A  | N/A  | Clear             | Space to XWalk (in)   | N/A  |
| N/A                                     | Any Obstructions?     | N/A  | N/A  | Storm             | Grate/Utility Hazard? | N/A  |
|                                         | Obstruction Type      |      |      | Storm             | Grate/Utility Type    |      |
|                                         |                       | N/A  |      |                   |                       | N/A  |
|                                         |                       |      | Yes  | Surfa             | ce Condition? (G/P)   | Good |
|                                         |                       |      |      |                   |                       |      |