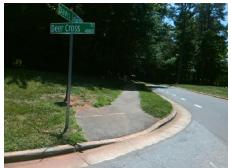

## **Access Compliance Report Public Rights-of-Way** (Curb Ramps)

Intersection ID: 3879 Main Street: DAVIS\_LAKE\_PY Cross Street: DEER\_CROSS\_TL Location: SE ADA ID: 735394BF9976 Ramp Type: Perp Initial Pass/Fail: Fail **Overall Compliance: No Severity Score:** 35

**Codes/Mitigation Info/Possible Solution** 

**DEER CROSS TR** Street 1 Name Stop Condition-Street 2 StopSign Street 2 Name N/A Stop Condition-Street 1 N/A Possible Solutions: Remove & Replace Entire Ramp. Surveyor Notes: N/A PROW/ADA: Not Found, R304.5.1, R304.2.2, R304.5.3