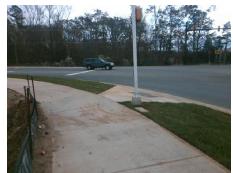

N/A

N/A

N/A

N/A

N/A

Intersection ID: 10035681 Main Street: RED RUST LN Cross Street: N/A Location: N Initial Pass/Fail: Fail **Overall Compliance: No Severity Score:** 12.5 **ADA ID: 7357BCEC254E** Ramp Type: PerpDiag

N/A

PROW/ADA:

Not Found, R304.5.3

**RED RUST LN** Signal **ARDREY KELL RD** Signal

3200.00

N/A Gutter Lip Ht (in) N/A N/A Gutter X Slope (%) N/A N/A Painted X Walk1? No N/A Painted X Walk2? No X Walk 1 Direction To SW X Walk 2 Direction To SE N/A N/A N/A X Walk 1 Width (in) X Walk 2 Width (in) X Walk 1 Slope (%) X Walk 2 Slope (%) 1.1 4.3 X Walk 2 X Slope (%) X Walk 1 X Slope (%) 4.3 0.2 N/A N/A N/A Ramp inside XWalk2? N/A Ramp inside XWalk1? Road Slope (%) 3.7 N/A Clear Space? N/A N/A Road X Slope (%) 2.2 Clear Space to XWalk (in) N/A N/A N/A N/A Any Obstructions? Storm Grate/Utility Hazard? N/A **Obstruction Type** Storm Grate/Utility Type N/A N/A Yes Surface Condition? (G/P) Good