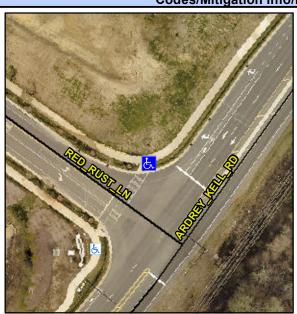

N/A

N/A

N/A

N/A

N/A

Intersection ID: 10035681 Main Street: RED RUST LN Cross Street: N/A Location: N Initial Pass/Fail: Fail **Overall Compliance: No Severity Score:** 12.5 **ADA ID: 7357BCEC254E** Ramp Type: PerpDiag

N/A

PROW/ADA:

Not Found, R304.5.3

**RED RUST LN** Signal **ARDREY KELL RD** Signal

3200.00

N/A Gutter Lip Ht (in) N/A N/A Gutter X Slope (%) N/A N/A Painted X Walk1? No N/A Painted X Walk2? No X Walk 1 Direction To SW X Walk 2 Direction To SE N/A N/A N/A X Walk 1 Width (in) X Walk 2 Width (in) X Walk 1 Slope (%) X Walk 2 Slope (%) 1.1 4.3 X Walk 2 X Slope (%) X Walk 1 X Slope (%) 4.3 0.2 N/A N/A N/A Ramp inside XWalk2? N/A Ramp inside XWalk1? Road Slope (%) 3.7 N/A Clear Space? N/A N/A Road X Slope (%) 2.2 Clear Space to XWalk (in) N/A N/A N/A N/A Any Obstructions? Storm Grate/Utility Hazard? N/A **Obstruction Type** Storm Grate/Utility Type N/A N/A Yes Surface Condition? (G/P) Good