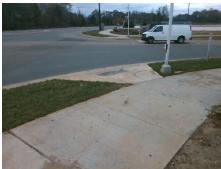

N/A

N/A

N/A

N/A

N/A

Intersection ID: 10035681 Main Street: RED RUST LN Cross Street: N/A Location: N Initial Pass/Fail: Fail **Overall Compliance: No Severity Score:** 12.5 **ADA ID: 7357BCEC254E** Ramp Type: PerpDiag

N/A

PROW/ADA:

Not Found, R304.5.3

**RED RUST LN** Signal **ARDREY KELL RD** Signal

3200.00

N/A Gutter Lip Ht (in) N/A N/A Gutter X Slope (%) N/A N/A Painted X Walk1? No N/A Painted X Walk2? No X Walk 1 Direction To SW X Walk 2 Direction To SE N/A N/A N/A X Walk 1 Width (in) X Walk 2 Width (in) X Walk 1 Slope (%) X Walk 2 Slope (%) 1.1 4.3 X Walk 2 X Slope (%) X Walk 1 X Slope (%) 4.3 0.2 N/A N/A N/A Ramp inside XWalk2? N/A Ramp inside XWalk1? Road Slope (%) 3.7 N/A Clear Space? N/A N/A Road X Slope (%) 2.2 Clear Space to XWalk (in) N/A N/A N/A N/A Any Obstructions? Storm Grate/Utility Hazard? N/A **Obstruction Type** Storm Grate/Utility Type N/A N/A Yes Surface Condition? (G/P) Good