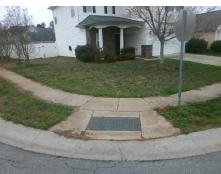

## Field Measurements/Component Compliance

Street 1 Name CARTESIAN DR
Stop Condition-Street 2 StopSign
Street 2 Name N/A
Stop Condition-Street 1 N/A

Possible Solutions:

Remove & Replace Entire Ramp.

N

N

N

Surveyor Notes:

N/A

N

PROW/ADA:

R304.5.1, R304.5.3

Total Cost: \$ 1850.00

| Field Measurements/Component Compliance |                       |       |                        |                             |      |
|-----------------------------------------|-----------------------|-------|------------------------|-----------------------------|------|
| Compliance Description                  |                       | Data  | Compliance Description |                             | Data |
| N/A                                     | Ramp Length (in)      | 50.0  | Yes                    | Ramp Slope (%)              | 7.1  |
| No                                      | Ramp Width (in)       | 47.5  | No                     | Ramp XSlope (%)             | 2.1  |
| N/A                                     | Flare Type LT         | N/A   | N/A                    | Flare Type RT               | N/A  |
| N/A                                     | Flare Slope LT (%)    | N/A   | N/A                    | Flare Slope RT (%)          | N/A  |
| N/A                                     | Flare Traversable LT? | N/A   | N/A                    | Flare Traversable RT?       | N/A  |
| N/A                                     | Landing Length (in)   | N/A   | N/A                    | DWS Provided?               | N/A  |
| N/A                                     | Landing Width (in)    | N/A   | N/A                    | DWS Contrast?               | N/A  |
| N/A                                     | Landing Slope (%)     | N/A   | N/A                    | DWS Length (in)             | N/A  |
| N/A                                     | Landing X Slope (%)   | N/A   | N/A                    | DWS Full Width?             | N/A  |
| N/A                                     | Landing Curb? (Y/N)   | N/A   | N/A                    | DWS Offset (in)             | N/A  |
| N/A                                     | Shared Landing?       | N/A   |                        |                             |      |
| N/A                                     | Gutter Ponding?       | N/A   | N/A                    | Gutter Slope (%)            | N/A  |
| N/A                                     | Gutter Lip Ht (in)    | N/A   | N/A                    | Gutter X Slope (%)          | N/A  |
| N/A                                     | Painted X Walk1?      | No    | N/A                    | Painted X Walk2?            | N/A  |
|                                         | X Walk 1 Direction    | To NE |                        | X Walk 2 Direction          | N/A  |
| N/A                                     | X Walk 1 Width (in)   | N/A   | N/A                    | X Walk 2 Width (in)         | N/A  |
|                                         | X Walk 1 Slope (%)    | 0.7   |                        | X Walk 2 Slope (%)          | N/A  |
|                                         | X Walk 1 X Slope (%)  | 3.6   |                        | X Walk 2 X Slope (%)        | N/A  |
| N/A                                     | Ramp inside XWalk1?   | N/A   | N/A                    | Ramp inside XWalk2?         | N/A  |
|                                         | Road Slope (%)        | N/A   | N/A                    | Clear Space?                | N/A  |
|                                         | Road X Slope (%)      | N/A   | N/A                    | Clear Space to XWalk (in)   | N/A  |
| N/A                                     | Any Obstructions?     | N/A   | N/A                    | Storm Grate/Utility Hazard? | N/A  |
|                                         | Obstruction Type      |       |                        | Storm Grate/Utility Type    |      |
|                                         |                       | N/A   |                        |                             | N/A  |
|                                         |                       |       | Yes                    | Surface Condition? (G/P)    | Good |
|                                         |                       |       |                        |                             |      |