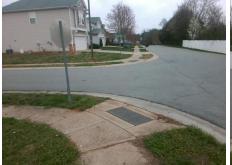

## Field Measurements/Component Compliance

Street 1 Name CARTESIAN DR
Stop Condition-Street 2 StopSign
Street 2 Name N/A
Stop Condition-Street 1 N/A

Possible Solutions:

Remove & Replace Entire Ramp.

N

N

N

Surveyor Notes:

N/A

N

PROW/ADA:

R304.5.1, R304.5.3

Total Cost: \$ 1850.00

| Field Measurements/Component Compliance |                       |       |                        |                             |      |
|-----------------------------------------|-----------------------|-------|------------------------|-----------------------------|------|
| Compliance Description                  |                       | Data  | Compliance Description |                             | Data |
| N/A                                     | Ramp Length (in)      | 50.0  | Yes                    | Ramp Slope (%)              | 7.1  |
| No                                      | Ramp Width (in)       | 47.5  | No                     | Ramp XSlope (%)             | 2.1  |
| N/A                                     | Flare Type LT         | N/A   | N/A                    | Flare Type RT               | N/A  |
| N/A                                     | Flare Slope LT (%)    | N/A   | N/A                    | Flare Slope RT (%)          | N/A  |
| N/A                                     | Flare Traversable LT? | N/A   | N/A                    | Flare Traversable RT?       | N/A  |
| N/A                                     | Landing Length (in)   | N/A   | N/A                    | DWS Provided?               | N/A  |
| N/A                                     | Landing Width (in)    | N/A   | N/A                    | DWS Contrast?               | N/A  |
| N/A                                     | Landing Slope (%)     | N/A   | N/A                    | DWS Length (in)             | N/A  |
| N/A                                     | Landing X Slope (%)   | N/A   | N/A                    | DWS Full Width?             | N/A  |
| N/A                                     | Landing Curb? (Y/N)   | N/A   | N/A                    | DWS Offset (in)             | N/A  |
| N/A                                     | Shared Landing?       | N/A   |                        |                             |      |
| N/A                                     | Gutter Ponding?       | N/A   | N/A                    | Gutter Slope (%)            | N/A  |
| N/A                                     | Gutter Lip Ht (in)    | N/A   | N/A                    | Gutter X Slope (%)          | N/A  |
| N/A                                     | Painted X Walk1?      | No    | N/A                    | Painted X Walk2?            | N/A  |
|                                         | X Walk 1 Direction    | To NE |                        | X Walk 2 Direction          | N/A  |
| N/A                                     | X Walk 1 Width (in)   | N/A   | N/A                    | X Walk 2 Width (in)         | N/A  |
|                                         | X Walk 1 Slope (%)    | 0.7   |                        | X Walk 2 Slope (%)          | N/A  |
|                                         | X Walk 1 X Slope (%)  | 3.6   |                        | X Walk 2 X Slope (%)        | N/A  |
| N/A                                     | Ramp inside XWalk1?   | N/A   | N/A                    | Ramp inside XWalk2?         | N/A  |
|                                         | Road Slope (%)        | N/A   | N/A                    | Clear Space?                | N/A  |
|                                         | Road X Slope (%)      | N/A   | N/A                    | Clear Space to XWalk (in)   | N/A  |
| N/A                                     | Any Obstructions?     | N/A   | N/A                    | Storm Grate/Utility Hazard? | N/A  |
|                                         | Obstruction Type      |       |                        | Storm Grate/Utility Type    |      |
|                                         |                       | N/A   |                        |                             | N/A  |
|                                         |                       |       | Yes                    | Surface Condition? (G/P)    | Good |
|                                         |                       |       |                        |                             |      |