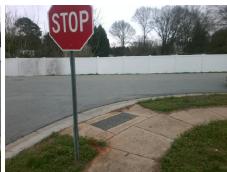

## Field Measurements/Component Compliance

Street 1 Name CARTESIAN DR
Stop Condition-Street 2 StopSign
Street 2 Name N/A
Stop Condition-Street 1 N/A

Possible Solutions:

Remove & Replace Entire Ramp.

N

N

N

Surveyor Notes:

N/A

N

PROW/ADA:

R304.5.1, R304.5.3

Total Cost: \$ 1850.00

| Field Measurements/Component Compliance |                       |       |                        |                             |      |
|-----------------------------------------|-----------------------|-------|------------------------|-----------------------------|------|
| Compliance Description                  |                       | Data  | Compliance Description |                             | Data |
| N/A                                     | Ramp Length (in)      | 50.0  | Yes                    | Ramp Slope (%)              | 7.1  |
| No                                      | Ramp Width (in)       | 47.5  | No                     | Ramp XSlope (%)             | 2.1  |
| N/A                                     | Flare Type LT         | N/A   | N/A                    | Flare Type RT               | N/A  |
| N/A                                     | Flare Slope LT (%)    | N/A   | N/A                    | Flare Slope RT (%)          | N/A  |
| N/A                                     | Flare Traversable LT? | N/A   | N/A                    | Flare Traversable RT?       | N/A  |
| N/A                                     | Landing Length (in)   | N/A   | N/A                    | DWS Provided?               | N/A  |
| N/A                                     | Landing Width (in)    | N/A   | N/A                    | DWS Contrast?               | N/A  |
| N/A                                     | Landing Slope (%)     | N/A   | N/A                    | DWS Length (in)             | N/A  |
| N/A                                     | Landing X Slope (%)   | N/A   | N/A                    | DWS Full Width?             | N/A  |
| N/A                                     | Landing Curb? (Y/N)   | N/A   | N/A                    | DWS Offset (in)             | N/A  |
| N/A                                     | Shared Landing?       | N/A   |                        |                             |      |
| N/A                                     | Gutter Ponding?       | N/A   | N/A                    | Gutter Slope (%)            | N/A  |
| N/A                                     | Gutter Lip Ht (in)    | N/A   | N/A                    | Gutter X Slope (%)          | N/A  |
| N/A                                     | Painted X Walk1?      | No    | N/A                    | Painted X Walk2?            | N/A  |
|                                         | X Walk 1 Direction    | To NE |                        | X Walk 2 Direction          | N/A  |
| N/A                                     | X Walk 1 Width (in)   | N/A   | N/A                    | X Walk 2 Width (in)         | N/A  |
|                                         | X Walk 1 Slope (%)    | 0.7   |                        | X Walk 2 Slope (%)          | N/A  |
|                                         | X Walk 1 X Slope (%)  | 3.6   |                        | X Walk 2 X Slope (%)        | N/A  |
| N/A                                     | Ramp inside XWalk1?   | N/A   | N/A                    | Ramp inside XWalk2?         | N/A  |
|                                         | Road Slope (%)        | N/A   | N/A                    | Clear Space?                | N/A  |
|                                         | Road X Slope (%)      | N/A   | N/A                    | Clear Space to XWalk (in)   | N/A  |
| N/A                                     | Any Obstructions?     | N/A   | N/A                    | Storm Grate/Utility Hazard? | N/A  |
|                                         | Obstruction Type      |       |                        | Storm Grate/Utility Type    |      |
|                                         |                       | N/A   |                        |                             | N/A  |
|                                         |                       |       | Yes                    | Surface Condition? (G/P)    | Good |
|                                         |                       |       |                        |                             |      |