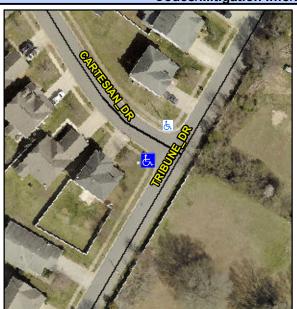

## Access Compliance Report Public Rights-of-Way (Curb Ramps)

Intersection ID: 47018Main Street: CARTESIAN\_DRCross Street: TRIBUNE\_DRLocation: WADA ID: 735B288A45E4Ramp Type: PerpInitial Pass/Fail: FailOverall Compliance: NoSeverity Score: 10

## Field Measurements/Component Compliance

Street 1 Name CARTESIAN DR
Stop Condition-Street 2 StopSign
Street 2 Name N/A
Stop Condition-Street 1 N/A

Possible Solutions:

Remove & Replace Entire Ramp.

N

N

N

Surveyor Notes: