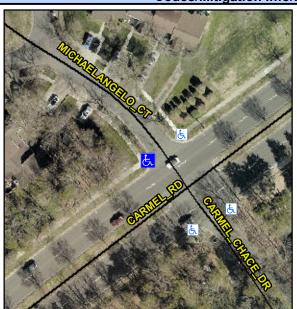

## **Access Compliance Report Public Rights-of-Way** (Curb Ramps)

Intersection ID: 26115 Main Street: CARMEL CHACE DR **Cross Street: CARMEL RD** Location: NW ADA ID: 735C8E2B5656 Ramp Type: PerpDiag Initial Pass/Fail: Fail **Overall Compliance: No Severity Score:** 25

**Codes/Mitigation Info/Possible Solution** 

Street 1 Name Stop Condition-Street 2 Street 2 Name Stop Condition-Street 1

**CARMEL RD** None **MICHAELANGELO CT** StopSign

Possible Solutions: Remove & Replace Curb Ramp With **Two New Directional Ramps or** Equivalent. Surveyor Notes: N/A PROW/ADA: R304.5.3