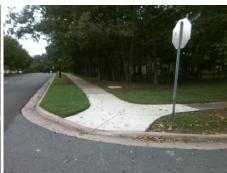

## **Access Compliance Report Public Rights-of-Way** (Curb Ramps)

Intersection ID: 26115 Main Street: CARMEL CHACE DR **Cross Street: CARMEL RD** Location: NW ADA ID: 735C8E2B5656 Ramp Type: PerpDiag Initial Pass/Fail: Fail **Overall Compliance: No Severity Score:** 25

**Codes/Mitigation Info/Possible Solution** 

Street 1 Name Stop Condition-Street 2 Street 2 Name Stop Condition-Street 1

**CARMEL RD** None **MICHAELANGELO CT** StopSign

Possible Solutions: Remove & Replace Curb Ramp With **Two New Directional Ramps or** Equivalent. Surveyor Notes: N/A PROW/ADA: R304.5.3