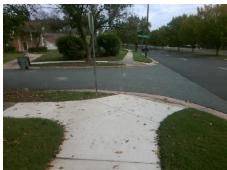

## **Access Compliance Report Public Rights-of-Way** (Curb Ramps)

Intersection ID: 26115 Main Street: CARMEL CHACE DR **Cross Street: CARMEL RD** Location: NW ADA ID: 735C8E2B5656 Ramp Type: PerpDiag Initial Pass/Fail: Fail **Overall Compliance: No Severity Score:** 25

**Codes/Mitigation Info/Possible Solution** 

Street 1 Name Stop Condition-Street 2 Street 2 Name Stop Condition-Street 1

**CARMEL RD** None **MICHAELANGELO CT** StopSign

Possible Solutions: Remove & Replace Curb Ramp With **Two New Directional Ramps or** Equivalent. Surveyor Notes: N/A PROW/ADA: R304.5.3