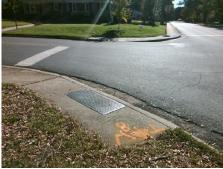

## **Access Compliance Report Public Rights-of-Way** (Curb Ramps)

Intersection ID: 14731 Main Street: NORLAND RD **Cross Street: WOODLAND DR** Location: ADA ID: 735FFE599125 Ramp Type: PerpDiag Initial Pass/Fail: Fail **Overall Compliance: No** Severity Score: 13.75

Total Cost: 3200.00

| Field Measurements/Component Compliance |                        |                        |       |      |                             |       |
|-----------------------------------------|------------------------|------------------------|-------|------|-----------------------------|-------|
|                                         | Compliance Description |                        | Data  | Comp | oliance Description         | Data  |
|                                         | N/A                    | Ramp Length (in)       | 50.5  | No   | Ramp Slope (%)              | 9.9   |
|                                         | Yes                    | Ramp Width (in)        | 48.0  | No   | Ramp XSlope (%)             | 5.0   |
|                                         | N/A                    | Flare Type LT          | N/A   | N/A  | Flare Type RT               | N/A   |
|                                         | N/A                    | Flare Slope LT (%)     | N/A   | N/A  | Flare Slope RT (%)          | N/A   |
|                                         | N/A                    | Flare Traversable LT?  | N/A   | N/A  | Flare Traversable RT?       | N/A   |
|                                         | N/A                    | Landing Length (in)    | N/A   | N/A  | DWS Provided?               | N/A   |
|                                         | N/A                    | Landing Width (in)     | N/A   | N/A  | DWS Contrast?               | N/A   |
|                                         | N/A                    | Landing Slope (%)      | N/A   | N/A  | DWS Length (in)             | N/A   |
|                                         | N/A                    | Landing X Slope (%)    | N/A   | N/A  | DWS Full Width?             | N/A   |
|                                         | N/A                    | Landing Curb? (Y/N)    | N/A   | N/A  | DWS Offset (in)             | N/A   |
|                                         | N/A                    | Shared Landing?        | N/A   |      |                             |       |
|                                         | N/A                    | Gutter Ponding?        | N/A   | N/A  | Gutter Slope (%)            | N/A   |
|                                         | N/A                    | Gutter Lip Ht (in)     | 0.5   | N/A  | Gutter X Slope (%)          | N/A   |
|                                         | N/A                    | Painted X Walk1?       | No    | N/A  | Painted X Walk2?            | No    |
|                                         |                        | X Walk 1 Direction     | To SW |      | X Walk 2 Direction          | To SE |
|                                         | N/A                    | X Walk 1 Width (in)    | N/A   | N/A  | X Walk 2 Width (in)         | N/A   |
|                                         |                        | X Walk 1 Slope (%)     | 3.0   |      | X Walk 2 Slope (%)          | 6.9   |
|                                         |                        | X Walk 1 X Slope (%)   | 5.3   |      | X Walk 2 X Slope (%)        | 2.6   |
|                                         | N/A                    | Ramp inside XWalk1?    | N/A   | N/A  | Ramp inside XWalk2?         | N/A   |
|                                         |                        | Road Slope (%)         | 5.2   | N/A  | Clear Space?                | N/A   |
|                                         |                        | Road X Slope (%)       | 6.1   | N/A  | Clear Space to XWalk (in)   | N/A   |
|                                         | N/A                    | Any Obstructions?      | N/A   | N/A  | Storm Grate/Utility Hazard? | N/A   |
|                                         |                        | Obstruction Type       |       |      | Storm Grate/Utility Type    |       |
|                                         |                        |                        | N/A   |      |                             | N/A   |
|                                         |                        |                        |       | Yes  | Surface Condition? (G/P)    | Good  |
| 1                                       | V947198                | Charles and the second |       |      |                             |       |