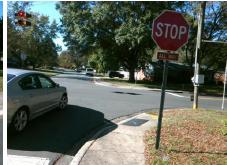

## **Access Compliance Report Public Rights-of-Way** (Curb Ramps)

Intersection ID: 14731 Main Street: NORLAND RD **Cross Street: WOODLAND DR** Location: ADA ID: 735FFE599125 Ramp Type: PerpDiag Initial Pass/Fail: Fail **Overall Compliance: No** Severity Score: 13.75

**Codes/Mitigation Info/Possible Solution** 

Street 1 Name Stop Condition-Street 2 Street 2 Name Stop Condition-Street 1 WOODLAND DR StopSign **NORLAND RD** StopSign Possible Solutions: Remove & Replace Curb Ramp With **Two New Directional Ramps or** Equivalent. Surveyor Notes: N/A PROW/ADA: Not Found, R304.2.2, R304.5.3