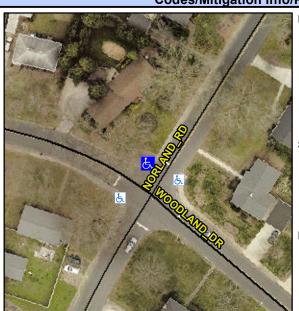

## **Access Compliance Report Public Rights-of-Way** (Curb Ramps)

Intersection ID: 14731 Main Street: NORLAND RD **Cross Street: WOODLAND DR** Location: ADA ID: 735FFE599125 Ramp Type: PerpDiag Initial Pass/Fail: Fail **Overall Compliance: No** Severity Score: 13.75

**Codes/Mitigation Info/Possible Solution** 

Street 1 Name Stop Condition-Street 2 Street 2 Name Stop Condition-Street 1 WOODLAND DR StopSign **NORLAND RD** StopSign Possible Solutions: Remove & Replace Curb Ramp With **Two New Directional Ramps or** Equivalent. Surveyor Notes: N/A PROW/ADA: Not Found, R304.2.2, R304.5.3