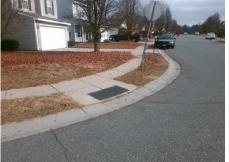

## Access Compliance Report Public Rights-of-Way (Curb Ramps)

|                                         |                                          |                                                                           | •        |         | -                                       |                      |                   |                             |                             |      |
|-----------------------------------------|------------------------------------------|---------------------------------------------------------------------------|----------|---------|-----------------------------------------|----------------------|-------------------|-----------------------------|-----------------------------|------|
| Intersection ID: 30034                  | Main Street: DAY_LILLY_LN                |                                                                           |          | Cross   | Street:                                 | SUMMER_COACH_D       | Location:         | NE                          |                             |      |
| ADA ID: 73615C204E54                    | 54 Ramp Type: PerpDiag                   |                                                                           |          | Initial | Pass/Fa                                 | ail: Fail Overall (  | o Severity Score: | 13.75                       |                             |      |
| Codes/Mitigation Info/Possible Solution |                                          |                                                                           |          |         | Field Measurements/Component Compliance |                      |                   |                             |                             |      |
|                                         |                                          | Possible Solutions:                                                       |          |         |                                         |                      |                   | Data Compliance Description |                             |      |
| A Link Pro                              |                                          | Remove & Replace Curb Ramp<br>Two New Directional Ramps or<br>Equivalent. | urb Ramp | With    | N/A                                     | Ramp Length (in)     | 48.0              | No                          | Ramp Slope (%)              | 9.0  |
|                                         |                                          |                                                                           |          |         | Yes                                     | Ramp Width (in)      | 48.0              | No                          | Ramp XSlope (%)             | 4.8  |
|                                         |                                          |                                                                           | •        |         | N/A                                     | Flare Type LT        | N/A               | N/A                         | Flare Type RT               | N/A  |
|                                         |                                          |                                                                           |          |         | N/A                                     | Flare Slope LT (%)   | N/A               | N/A                         | Flare Slope RT (%)          | N/A  |
|                                         |                                          |                                                                           |          | N/A     | Flare Traversable LT?                   | N/A                  | N/A               | Flare Traversable RT?       | N/A                         |      |
|                                         | LINT                                     | Surveyor Notes:                                                           |          |         | N/A                                     | Landing Length (in)  | N/A               | N/A                         | DWS Provided?               | N/A  |
|                                         | 1-1-1-1-1-1-1-1-1-1-1-1-1-1-1-1-1-1-1-1- |                                                                           |          |         | N/A                                     | Landing Width (in)   | N/A               | N/A                         | DWS Contrast?               | N/A  |
|                                         | SUMMER GOACH DR                          | N/A                                                                       |          |         | N/A                                     | Landing Slope (%)    | N/A               | N/A                         | DWS Length (in)             | N/A  |
|                                         |                                          |                                                                           |          | N/A     | Landing X Slope (%)                     | N/A                  | N/A               | DWS Full Width?             | N/A                         |      |
| A B B A                                 |                                          |                                                                           |          |         | N/A                                     | Landing Curb? (Y/N)  | N/A               | N/A                         | DWS Offset (in)             | N/A  |
| PROW/ADA:                               |                                          |                                                                           |          | N/A     | Shared Landing?                         | N/A                  |                   |                             |                             |      |
|                                         |                                          |                                                                           |          |         | N/A                                     | Gutter Ponding?      | N/A               | N/A                         | Gutter Slope (%)            | N/A  |
|                                         |                                          | Not Found, R304.2.2, R304.5.3                                             | R304 5 3 |         | N/A                                     | Gutter Lip Ht (in)   | N/A               | N/A                         | Gutter X Slope (%)          | N/A  |
|                                         | Not i ound, 1004.2.2,                    | 11004.0.0                                                                 |          | N/A     | Painted X Walk1?                        | No                   | N/A               | Painted X Walk2?            | No                          |      |
|                                         |                                          |                                                                           |          |         |                                         | X Walk 1 Direction   | To W              |                             | X Walk 2 Direction          | To S |
|                                         |                                          |                                                                           |          | N/A     | X Walk 1 Width (in)                     | N/A                  | N/A               | X Walk 2 Width (in)         | N/A                         |      |
| Street 1 Name                           | DAY LILLY LN                             | -                                                                         |          |         |                                         | X Walk 1 Slope (%)   | 1.7               |                             | X Walk 2 Slope (%)          | 2.2  |
| Stop Condition-Street 2                 | None                                     |                                                                           |          |         |                                         | X Walk 1 X Slope (%) | 2.0               |                             | X Walk 2 X Slope (%)        | 1.0  |
| Street 2 Name                           | SUMMER COACH DR                          |                                                                           |          |         | N/A                                     | Ramp inside XWalk1?  | N/A               | N/A                         | Ramp inside XWalk2?         | N/A  |
| Stop Condition-Street 1                 | StopSign                                 |                                                                           |          |         |                                         | Road Slope (%)       | 2.1               | N/A                         | Clear Space?                | N/A  |
|                                         | cicpoligii                               |                                                                           |          |         |                                         | Road X Slope (%)     | 1.3               | N/A                         | Clear Space to XWalk (in)   | N/A  |
|                                         |                                          |                                                                           |          |         | N/A                                     | Any Obstructions?    | N/A               | N/A                         | Storm Grate/Utility Hazard? | N/A  |
|                                         |                                          | Total Cost:                                                               | \$       | 3200.00 |                                         | Obstruction Type     |                   |                             | Storm Grate/Utility Type    |      |
|                                         |                                          |                                                                           | Ŧ        |         |                                         |                      | N/A               |                             |                             | N/A  |
|                                         |                                          |                                                                           |          |         |                                         |                      | 13/A              |                             |                             | 11/2 |