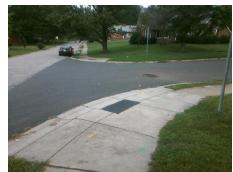

## **Access Compliance Report Public Rights-of-Way** (Curb Ramps)

Intersection ID: 20038 Main Street: CHERRYCREST LN **Cross Street: MONTCREST DR** Location: SE ADA ID: 7374389D3A6F Ramp Type: PerpDiag Initial Pass/Fail: Fail **Overall Compliance: No Severity Score:** 25

**Codes/Mitigation Info/Possible Solution** 

Street 1 Name Stop Condition-Street 2 Street 2 Name Stop Condition-Street 1 **CHERRYCREST LN** StopSign **MONTCREST DR** None Possible Solutions: Remove & Replace Curb Ramp With Two New Directional Ramps or Equivalent. Surveyor Notes: N/A PROW/ADA: Not Found, R304.5.3

Total Cost: 3200.00

| Field Measurements/Component Compliance |                       |      |      |                             |      |
|-----------------------------------------|-----------------------|------|------|-----------------------------|------|
| Compliance Description                  |                       | Data | Comp | liance Description          | Data |
| N/A                                     | Ramp Length (in)      | 76.0 | Yes  | Ramp Slope (%)              | 6.7  |
| Yes                                     | Ramp Width (in)       | 48.0 | No   | Ramp XSlope (%)             | 7.2  |
| N/A                                     | Flare Type LT         | N/A  | N/A  | Flare Type RT               | N/A  |
| N/A                                     | Flare Slope LT (%)    | N/A  | N/A  | Flare Slope RT (%)          | N/A  |
| N/A                                     | Flare Traversable LT? | N/A  | N/A  | Flare Traversable RT?       | N/A  |
| N/A                                     | Landing Length (in)   | N/A  | N/A  | DWS Provided?               | N/A  |
| N/A                                     | Landing Width (in)    | N/A  | N/A  | DWS Contrast?               | N/A  |
| N/A                                     | Landing Slope (%)     | N/A  | N/A  | DWS Length (in)             | N/A  |
| N/A                                     | Landing X Slope (%)   | N/A  | N/A  | DWS Full Width?             | N/A  |
| N/A                                     | Landing Curb? (Y/N)   | N/A  | N/A  | DWS Offset (in)             | N/A  |
| N/A                                     | Shared Landing?       | N/A  |      |                             |      |
| N/A                                     | Gutter Ponding?       | N/A  | N/A  | Gutter Slope (%)            | N/A  |
| N/A                                     | Gutter Lip Ht (in)    | N/A  | N/A  | Gutter X Slope (%)          | N/A  |
| N/A                                     | Painted X Walk1?      | No   | N/A  | Painted X Walk2?            | No   |
|                                         | X Walk 1 Direction    | To N |      | X Walk 2 Direction          | To W |
| N/A                                     | X Walk 1 Width (in)   | N/A  | N/A  | X Walk 2 Width (in)         | N/A  |
|                                         | X Walk 1 Slope (%)    | 1.7  |      | X Walk 2 Slope (%)          | 9.5  |
|                                         | X Walk 1 X Slope (%)  | 7.2  |      | X Walk 2 X Slope (%)        | 2.9  |
| N/A                                     | Ramp inside XWalk1?   | N/A  | N/A  | Ramp inside XWalk2?         | N/A  |
|                                         | Road Slope (%)        | 8.8  | N/A  | Clear Space?                | N/A  |
|                                         | Road X Slope (%)      | 3.0  | N/A  | Clear Space to XWalk (in)   | N/A  |
| N/A                                     | Any Obstructions?     | N/A  | N/A  | Storm Grate/Utility Hazard? | N/A  |
|                                         | Obstruction Type      |      |      | Storm Grate/Utility Type    |      |
|                                         |                       | N/A  |      |                             | N/A  |
|                                         |                       |      | Yes  | Surface Condition? (G/P)    | Good |
|                                         |                       |      |      |                             |      |