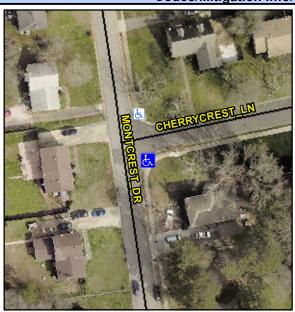

## **Access Compliance Report Public Rights-of-Way** (Curb Ramps)

Intersection ID: 20038 Main Street: CHERRYCREST LN **Cross Street: MONTCREST DR** Location: SE ADA ID: 7374389D3A6F Ramp Type: PerpDiag Initial Pass/Fail: Fail **Overall Compliance: No Severity Score:** 25

**Codes/Mitigation Info/Possible Solution** 

Street 1 Name Stop Condition-Street 2 Street 2 Name Stop Condition-Street 1 **CHERRYCREST LN** StopSign **MONTCREST DR** None Possible Solutions: Remove & Replace Curb Ramp With Two New Directional Ramps or Equivalent. Surveyor Notes: N/A PROW/ADA: Not Found, R304.5.3