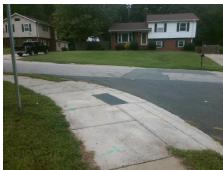

## **Access Compliance Report Public Rights-of-Way** (Curb Ramps)

Intersection ID: 20038 Main Street: CHERRYCREST LN **Cross Street: MONTCREST DR** Location: SE ADA ID: 7374389D3A6F Ramp Type: PerpDiag Initial Pass/Fail: Fail **Overall Compliance: No Severity Score:** 25

**Codes/Mitigation Info/Possible Solution** 

Street 1 Name Stop Condition-Street 2 Street 2 Name Stop Condition-Street 1 **CHERRYCREST LN** StopSign **MONTCREST DR** None Possible Solutions: Remove & Replace Curb Ramp With Two New Directional Ramps or Equivalent. Surveyor Notes: N/A PROW/ADA: Not Found, R304.5.3

Total Cost: 3200.00

| Field Measurements/Component Compliance |                       |      |      |                             |      |
|-----------------------------------------|-----------------------|------|------|-----------------------------|------|
| Compliance Description                  |                       | Data | Comp | liance Description          | Data |
| N/A                                     | Ramp Length (in)      | 76.0 | Yes  | Ramp Slope (%)              | 6.7  |
| Yes                                     | Ramp Width (in)       | 48.0 | No   | Ramp XSlope (%)             | 7.2  |
| N/A                                     | Flare Type LT         | N/A  | N/A  | Flare Type RT               | N/A  |
| N/A                                     | Flare Slope LT (%)    | N/A  | N/A  | Flare Slope RT (%)          | N/A  |
| N/A                                     | Flare Traversable LT? | N/A  | N/A  | Flare Traversable RT?       | N/A  |
| N/A                                     | Landing Length (in)   | N/A  | N/A  | DWS Provided?               | N/A  |
| N/A                                     | Landing Width (in)    | N/A  | N/A  | DWS Contrast?               | N/A  |
| N/A                                     | Landing Slope (%)     | N/A  | N/A  | DWS Length (in)             | N/A  |
| N/A                                     | Landing X Slope (%)   | N/A  | N/A  | DWS Full Width?             | N/A  |
| N/A                                     | Landing Curb? (Y/N)   | N/A  | N/A  | DWS Offset (in)             | N/A  |
| N/A                                     | Shared Landing?       | N/A  |      |                             |      |
| N/A                                     | Gutter Ponding?       | N/A  | N/A  | Gutter Slope (%)            | N/A  |
| N/A                                     | Gutter Lip Ht (in)    | N/A  | N/A  | Gutter X Slope (%)          | N/A  |
| N/A                                     | Painted X Walk1?      | No   | N/A  | Painted X Walk2?            | No   |
|                                         | X Walk 1 Direction    | To N |      | X Walk 2 Direction          | To W |
| N/A                                     | X Walk 1 Width (in)   | N/A  | N/A  | X Walk 2 Width (in)         | N/A  |
|                                         | X Walk 1 Slope (%)    | 1.7  |      | X Walk 2 Slope (%)          | 9.5  |
|                                         | X Walk 1 X Slope (%)  | 7.2  |      | X Walk 2 X Slope (%)        | 2.9  |
| N/A                                     | Ramp inside XWalk1?   | N/A  | N/A  | Ramp inside XWalk2?         | N/A  |
|                                         | Road Slope (%)        | 8.8  | N/A  | Clear Space?                | N/A  |
|                                         | Road X Slope (%)      | 3.0  | N/A  | Clear Space to XWalk (in)   | N/A  |
| N/A                                     | Any Obstructions?     | N/A  | N/A  | Storm Grate/Utility Hazard? | N/A  |
|                                         | Obstruction Type      |      |      | Storm Grate/Utility Type    |      |
|                                         |                       | N/A  |      |                             | N/A  |
|                                         |                       |      | Yes  | Surface Condition? (G/P)    | Good |
|                                         |                       |      |      |                             |      |