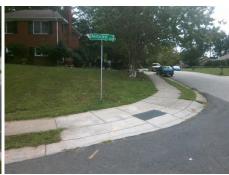

## **Access Compliance Report Public Rights-of-Way** (Curb Ramps)

Intersection ID: 20038 Main Street: CHERRYCREST LN **Cross Street: MONTCREST DR** Location: SE ADA ID: 7374389D3A6F Ramp Type: PerpDiag Initial Pass/Fail: Fail **Overall Compliance: No Severity Score:** 25

**Codes/Mitigation Info/Possible Solution** 

Street 1 Name Stop Condition-Street 2 Street 2 Name Stop Condition-Street 1 **CHERRYCREST LN** StopSign **MONTCREST DR** None Possible Solutions: Remove & Replace Curb Ramp With Two New Directional Ramps or Equivalent. Surveyor Notes: N/A PROW/ADA: Not Found, R304.5.3

Total Cost: 3200.00

| Field Measurements/Component Compliance |                       |      |      |                             |      |
|-----------------------------------------|-----------------------|------|------|-----------------------------|------|
| Compliance Description                  |                       | Data | Comp | liance Description          | Data |
| N/A                                     | Ramp Length (in)      | 76.0 | Yes  | Ramp Slope (%)              | 6.7  |
| Yes                                     | Ramp Width (in)       | 48.0 | No   | Ramp XSlope (%)             | 7.2  |
| N/A                                     | Flare Type LT         | N/A  | N/A  | Flare Type RT               | N/A  |
| N/A                                     | Flare Slope LT (%)    | N/A  | N/A  | Flare Slope RT (%)          | N/A  |
| N/A                                     | Flare Traversable LT? | N/A  | N/A  | Flare Traversable RT?       | N/A  |
| N/A                                     | Landing Length (in)   | N/A  | N/A  | DWS Provided?               | N/A  |
| N/A                                     | Landing Width (in)    | N/A  | N/A  | DWS Contrast?               | N/A  |
| N/A                                     | Landing Slope (%)     | N/A  | N/A  | DWS Length (in)             | N/A  |
| N/A                                     | Landing X Slope (%)   | N/A  | N/A  | DWS Full Width?             | N/A  |
| N/A                                     | Landing Curb? (Y/N)   | N/A  | N/A  | DWS Offset (in)             | N/A  |
| N/A                                     | Shared Landing?       | N/A  |      |                             |      |
| N/A                                     | Gutter Ponding?       | N/A  | N/A  | Gutter Slope (%)            | N/A  |
| N/A                                     | Gutter Lip Ht (in)    | N/A  | N/A  | Gutter X Slope (%)          | N/A  |
| N/A                                     | Painted X Walk1?      | No   | N/A  | Painted X Walk2?            | No   |
|                                         | X Walk 1 Direction    | To N |      | X Walk 2 Direction          | To W |
| N/A                                     | X Walk 1 Width (in)   | N/A  | N/A  | X Walk 2 Width (in)         | N/A  |
|                                         | X Walk 1 Slope (%)    | 1.7  |      | X Walk 2 Slope (%)          | 9.5  |
|                                         | X Walk 1 X Slope (%)  | 7.2  |      | X Walk 2 X Slope (%)        | 2.9  |
| N/A                                     | Ramp inside XWalk1?   | N/A  | N/A  | Ramp inside XWalk2?         | N/A  |
|                                         | Road Slope (%)        | 8.8  | N/A  | Clear Space?                | N/A  |
|                                         | Road X Slope (%)      | 3.0  | N/A  | Clear Space to XWalk (in)   | N/A  |
| N/A                                     | Any Obstructions?     | N/A  | N/A  | Storm Grate/Utility Hazard? | N/A  |
|                                         | Obstruction Type      |      |      | Storm Grate/Utility Type    |      |
|                                         |                       | N/A  |      |                             | N/A  |
|                                         |                       |      | Yes  | Surface Condition? (G/P)    | Good |
|                                         |                       |      |      |                             |      |