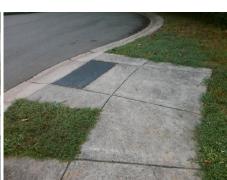

| Possible Solutions:           | _ |  |
|-------------------------------|---|--|
| Remove & Replace Entire Ramp. |   |  |
| •                             | N |  |
|                               | N |  |
|                               | N |  |
|                               | N |  |
|                               | N |  |
| Surveyor Notes:               | N |  |
| N/A                           | N |  |
|                               | N |  |
|                               | N |  |
|                               | N |  |
| PROW/ADA:                     | N |  |
| Not Found, R304.5.1, R304.5.3 | N |  |
|                               | N |  |
|                               | N |  |
|                               |   |  |

Total Cost:

1850.00

| Compl | iance Description     | Data  |     | liance Description          | Data |
|-------|-----------------------|-------|-----|-----------------------------|------|
| N/A   | Ramp Length (in)      | 48.5  | Yes | Ramp Slope (%)              | 7.9  |
| No    | Ramp Width (in)       | 47.5  | No  | Ramp XSlope (%)             | 5.6  |
| N/A   | Flare Type LT         | N/A   | N/A | Flare Type RT               | N/A  |
| N/A   | Flare Slope LT (%)    | N/A   | N/A | Flare Slope RT (%)          | N/A  |
| N/A   | Flare Traversable LT? | N/A   | N/A | Flare Traversable RT?       | N/A  |
| N/A   | Landing Length (in)   | N/A   | N/A | DWS Provided?               | N/A  |
| N/A   | Landing Width (in)    | N/A   | N/A | DWS Contrast?               | N/A  |
| N/A   | Landing Slope (%)     | N/A   | N/A | DWS Length (in)             | N/A  |
| N/A   | Landing X Slope (%)   | N/A   | N/A | DWS Full Width?             | N/A  |
| N/A   | Landing Curb? (Y/N)   | N/A   | N/A | DWS Offset (in)             | N/A  |
| N/A   | Shared Landing?       | N/A   |     |                             |      |
| N/A   | Gutter Ponding?       | N/A   | N/A | Gutter Slope (%)            | N/A  |
| N/A   | Gutter Lip Ht (in)    | N/A   | N/A | Gutter X Slope (%)          | N/A  |
| N/A   | Painted X Walk1?      | No    | N/A | Painted X Walk2?            | N/A  |
|       | X Walk 1 Direction    | To NW |     | X Walk 2 Direction          | N/A  |
| N/A   | X Walk 1 Width (in)   | N/A   | N/A | X Walk 2 Width (in)         | N/A  |
|       | X Walk 1 Slope (%)    | 0.9   |     | X Walk 2 Slope (%)          | N/A  |
|       | X Walk 1 X Slope (%)  | 4.0   |     | X Walk 2 X Slope (%)        | N/A  |
| N/A   | Ramp inside XWalk1?   | N/A   | N/A | Ramp inside XWalk2?         | N/A  |
|       | Road Slope (%)        | N/A   | N/A | Clear Space?                | N/A  |
|       | Road X Slope (%)      | N/A   | N/A | Clear Space to XWalk (in)   | N/A  |
| N/A   | Any Obstructions?     | N/A   | N/A | Storm Grate/Utility Hazard? | N/A  |
|       | Obstruction Type      |       | l   | Storm Grate/Utility Type    |      |
|       |                       | N/A   |     |                             | N/A  |
|       |                       |       | Yes | Surface Condition? (G/P)    | Good |
|       |                       |       |     |                             |      |