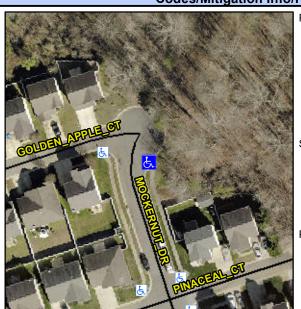

## Access Compliance Report Public Rights-of-Way (Curb Ramps)

Intersection ID: 44213 Main Street: GOLDEN\_APPLE\_CT Cross Street: MOCKERNUT\_DR Location: S

ADA ID: 7378F21AE83F Ramp Type: Perp Initial Pass/Fail: Fail Overall Compliance: No Severity Score: 21.25

## Field Measurements/Component Compliance

| Street 1 Name           | MOCKERNUT DR |
|-------------------------|--------------|
| Stop Condition-Street 2 | None         |
| Street 2 Name           | N/A          |
| Stop Condition-Street 1 | N/A          |