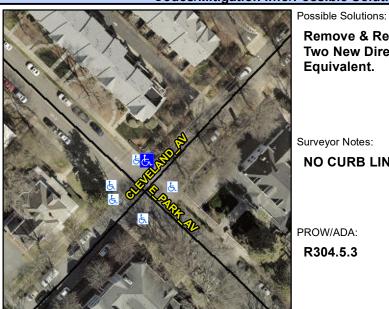

## **Access Compliance Report Public Rights-of-Way** (Curb Ramps)

Intersection ID: 13959 Main Street: CLEVELAND AV Cross Street: E PARK AV Location: N ADA ID: 737A7413BF90 Ramp Type: BlendTrans1 Initial Pass/Fail: Fail **Overall Compliance: No Severity Score:** 12.5

## Field Measurements/Component Compliance

**CLEVELAND AV** Street 1 Name Stop Condition-Street 1 StopSign Street 2 Name N/A Stop Condition-Street 2 N/A Remove & Replace Curb Ramp With Two New Directional Ramps or Equivalent.