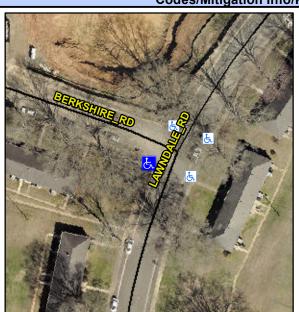

## Access Compliance Report Public Rights-of-Way (Curb Ramps)

Intersection ID: 15515 Main Street: BERKSHIRE\_RD Cross Street: LAWNDALE\_RD Location: W

ADA ID: 737E1960BDF4 Ramp Type: PerpDiag Initial Pass/Fail: Fail Overall Compliance: No Severity Score: 61.25