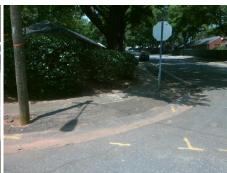

Remove & Replace Curb Ramp With Two New Directional Ramps or Equivalent.

Surveyor Notes:

N/A

PROW/ADA:

Not Found, R304.5.1, R304.2.2, R304.5.3, R302.7

Total Cost: \$ 3200.00

| Field Measurements/Component Compliance |                       |       |      |                             |       |
|-----------------------------------------|-----------------------|-------|------|-----------------------------|-------|
| Compliance Description                  |                       | Data  | Comp | liance Description          | Data  |
| N/A                                     | Ramp Length (in)      | 62.0  | No   | Ramp Slope (%)              | 15.0  |
| No                                      | Ramp Width (in)       | 46.0  | No   | Ramp XSlope (%)             | 5.4   |
| N/A                                     | Flare Type LT         | N/A   | N/A  | Flare Type RT               | N/A   |
| N/A                                     | Flare Slope LT (%)    | N/A   | N/A  | Flare Slope RT (%)          | N/A   |
| N/A                                     | Flare Traversable LT? | N/A   | N/A  | Flare Traversable RT?       | N/A   |
| N/A                                     | Landing Length (in)   | N/A   | N/A  | DWS Provided?               | N/A   |
| N/A                                     | Landing Width (in)    | N/A   | N/A  | DWS Contrast?               | N/A   |
| N/A                                     | Landing Slope (%)     | N/A   | N/A  | DWS Length (in)             | N/A   |
| N/A                                     | Landing X Slope (%)   | N/A   | N/A  | DWS Full Width?             | N/A   |
| N/A                                     | Landing Curb? (Y/N)   | N/A   | N/A  | DWS Offset (in)             | N/A   |
| N/A                                     | Shared Landing?       | N/A   |      |                             |       |
| N/A                                     | Gutter Ponding?       | N/A   | N/A  | Gutter Slope (%)            | N/A   |
| N/A                                     | Gutter Lip Ht (in)    | N/A   | N/A  | Gutter X Slope (%)          | N/A   |
| N/A                                     | Painted X Walk1?      | No    | N/A  | Painted X Walk2?            | No    |
|                                         | X Walk 1 Direction    | To SE |      | X Walk 2 Direction          | To NE |
| N/A                                     | X Walk 1 Width (in)   | N/A   | N/A  | X Walk 2 Width (in)         | N/A   |
|                                         | X Walk 1 Slope (%)    | 2.8   |      | X Walk 2 Slope (%)          | 0.4   |
|                                         | X Walk 1 X Slope (%)  | 0.7   |      | X Walk 2 X Slope (%)        | 1.2   |
| N/A                                     | Ramp inside XWalk1?   | N/A   | N/A  | Ramp inside XWalk2?         | N/A   |
|                                         | Road Slope (%)        | 0.9   | N/A  | Clear Space?                | N/A   |
|                                         | Road X Slope (%)      | 2.4   | N/A  | Clear Space to XWalk (in)   | N/A   |
| N/A                                     | Any Obstructions?     | N/A   | N/A  | Storm Grate/Utility Hazard? | N/A   |
|                                         | Obstruction Type      |       |      | Storm Grate/Utility Type    |       |
|                                         |                       | N/A   |      |                             | N/A   |
|                                         |                       |       | No   | Surface Condition? (G/P)    | Poor  |
| 8 4 3                                   |                       |       |      |                             |       |