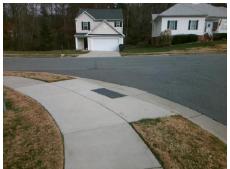

Remove & Replace Curb Ramp With Two New Directional Ramps or Equivalent.

Surveyor Notes:

N/A

PROW/ADA:

Not Found, R304.5.1, R304.2.2, R304.5.3

Total Cost: \$ 3200.00

| Field Measurements/Component Compliance |                       |       |                        |                             |      |
|-----------------------------------------|-----------------------|-------|------------------------|-----------------------------|------|
| Compliance Description                  |                       | Data  | Compliance Description |                             | Data |
| N/A                                     | Ramp Length (in)      | 49.0  | No                     | Ramp Slope (%)              | 10.7 |
| No                                      | Ramp Width (in)       | 47.0  | No                     | Ramp XSlope (%)             | 2.4  |
| N/A                                     | Flare Type LT         | N/A   | N/A                    | Flare Type RT               | N/A  |
| N/A                                     | Flare Slope LT (%)    | N/A   | N/A                    | Flare Slope RT (%)          | N/A  |
| N/A                                     | Flare Traversable LT? | N/A   | N/A                    | Flare Traversable RT?       | N/A  |
| N/A                                     | Landing Length (in)   | N/A   | N/A                    | DWS Provided?               | N/A  |
| N/A                                     | Landing Width (in)    | N/A   | N/A                    | DWS Contrast?               | N/A  |
| N/A                                     | Landing Slope (%)     | N/A   | N/A                    | DWS Length (in)             | N/A  |
| N/A                                     | Landing X Slope (%)   | N/A   | N/A                    | DWS Full Width?             | N/A  |
| N/A                                     | Landing Curb? (Y/N)   | N/A   | N/A                    | DWS Offset (in)             | N/A  |
| N/A                                     | Shared Landing?       | N/A   |                        |                             |      |
| N/A                                     | Gutter Ponding?       | N/A   | N/A                    | Gutter Slope (%)            | N/A  |
| N/A                                     | Gutter Lip Ht (in)    | 0.5   | N/A                    | Gutter X Slope (%)          | N/A  |
| N/A                                     | Painted X Walk1?      | No    | N/A                    | Painted X Walk2?            | No   |
|                                         | X Walk 1 Direction    | To SE |                        | X Walk 2 Direction          | To E |
| N/A                                     | X Walk 1 Width (in)   | N/A   | N/A                    | X Walk 2 Width (in)         | N/A  |
|                                         | X Walk 1 Slope (%)    | 3.1   |                        | X Walk 2 Slope (%)          | 3.9  |
|                                         | X Walk 1 X Slope (%)  | 3.1   |                        | X Walk 2 X Slope (%)        | 2.9  |
| N/A                                     | Ramp inside XWalk1?   | N/A   | N/A                    | Ramp inside XWalk2?         | N/A  |
|                                         | Road Slope (%)        | 0.0   | N/A                    | Clear Space?                | N/A  |
|                                         | Road X Slope (%)      | 6.1   | N/A                    | Clear Space to XWalk (in)   | N/A  |
| N/A                                     | Any Obstructions?     | N/A   | N/A                    | Storm Grate/Utility Hazard? | N/A  |
|                                         | Obstruction Type      |       |                        | Storm Grate/Utility Type    |      |
|                                         |                       | N/A   |                        |                             | N/A  |
|                                         |                       |       | Yes                    | Surface Condition? (G/P)    | Good |