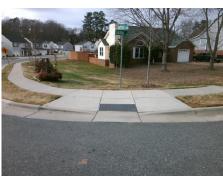

Remove & Replace Curb Ramp With Two New Directional Ramps or Equivalent.

Surveyor Notes:

N/A

PROW/ADA:

Not Found, R304.5.1, R304.2.2, R304.5.3

Total Cost: \$ 3200.00

| Field Measurements/Component Compliance |                       |       |                        |                             |      |
|-----------------------------------------|-----------------------|-------|------------------------|-----------------------------|------|
| Compliance Description                  |                       | Data  | Compliance Description |                             | Data |
| N/A                                     | Ramp Length (in)      | 49.0  | No                     | Ramp Slope (%)              | 10.7 |
| No                                      | Ramp Width (in)       | 47.0  | No                     | Ramp XSlope (%)             | 2.4  |
| N/A                                     | Flare Type LT         | N/A   | N/A                    | Flare Type RT               | N/A  |
| N/A                                     | Flare Slope LT (%)    | N/A   | N/A                    | Flare Slope RT (%)          | N/A  |
| N/A                                     | Flare Traversable LT? | N/A   | N/A                    | Flare Traversable RT?       | N/A  |
| N/A                                     | Landing Length (in)   | N/A   | N/A                    | DWS Provided?               | N/A  |
| N/A                                     | Landing Width (in)    | N/A   | N/A                    | DWS Contrast?               | N/A  |
| N/A                                     | Landing Slope (%)     | N/A   | N/A                    | DWS Length (in)             | N/A  |
| N/A                                     | Landing X Slope (%)   | N/A   | N/A                    | DWS Full Width?             | N/A  |
| N/A                                     | Landing Curb? (Y/N)   | N/A   | N/A                    | DWS Offset (in)             | N/A  |
| N/A                                     | Shared Landing?       | N/A   |                        |                             |      |
| N/A                                     | Gutter Ponding?       | N/A   | N/A                    | Gutter Slope (%)            | N/A  |
| N/A                                     | Gutter Lip Ht (in)    | 0.5   | N/A                    | Gutter X Slope (%)          | N/A  |
| N/A                                     | Painted X Walk1?      | No    | N/A                    | Painted X Walk2?            | No   |
|                                         | X Walk 1 Direction    | To SE |                        | X Walk 2 Direction          | To E |
| N/A                                     | X Walk 1 Width (in)   | N/A   | N/A                    | X Walk 2 Width (in)         | N/A  |
|                                         | X Walk 1 Slope (%)    | 3.1   |                        | X Walk 2 Slope (%)          | 3.9  |
|                                         | X Walk 1 X Slope (%)  | 3.1   |                        | X Walk 2 X Slope (%)        | 2.9  |
| N/A                                     | Ramp inside XWalk1?   | N/A   | N/A                    | Ramp inside XWalk2?         | N/A  |
|                                         | Road Slope (%)        | 0.0   | N/A                    | Clear Space?                | N/A  |
|                                         | Road X Slope (%)      | 6.1   | N/A                    | Clear Space to XWalk (in)   | N/A  |
| N/A                                     | Any Obstructions?     | N/A   | N/A                    | Storm Grate/Utility Hazard? | N/A  |
|                                         | Obstruction Type      |       |                        | Storm Grate/Utility Type    |      |
|                                         |                       | N/A   |                        |                             | N/A  |
|                                         |                       |       | Yes                    | Surface Condition? (G/P)    | Good |