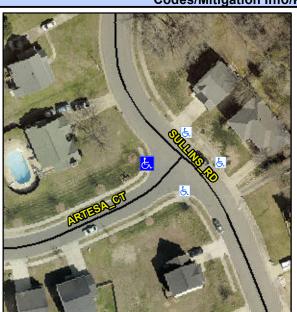

## Access Compliance Report Public Rights-of-Way (Curb Ramps)

Intersection ID: 50746Main Street: ARTESA\_CTCross Street: SULLINS\_RDLocation: NWADA ID: 7383E0CF9FEERamp Type: PerpDiagInitial Pass/Fail: Fail Overall Compliance: No Severity Score: 22.5

**Codes/Mitigation Info/Possible Solution** 

Field Measurements/Component Compliance

Street 1 Name
Stop Condition-Street 2
Street 2 Name
Stop Condition-Street 1

ARTESA CT StopSign SULLINS RD None Possible Solutions: