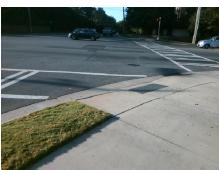

## **Access Compliance Report Public Rights-of-Way** (Curb Ramps)

Data

9.0

0.9

N/A

Good

Intersection ID: 13639 Main Street: BRIAR CREEK RD **Cross Street: CENTRAL AV** Location: NW Initial Pass/Fail: Fail **Overall Compliance: No** ADA ID: 73849626514E Ramp Type: Perp Severity Score: 21.25

Flare Traversable LT?

**BRIAR CREEK RD** Street 1 Name Stop Condition-Street 2 Signal N/A Street 2 Name Stop Condition-Street 1 N/A

| Possible Solutions:           | Compl | iance              | Description      |
|-------------------------------|-------|--------------------|------------------|
| Remove & Replace Entire Ramp. | N/A   | Ram                | p Length (in)    |
| ·                             | No    | Ram                | p Width (in)     |
|                               | N/A   | Flare              | Type LT          |
|                               | N/A   | Flare Slope LT (%) |                  |
|                               | N/A   | Flare              | Traversable L    |
|                               | N/A   | Land               | ing Length (in)  |
| Surveyor Notes:               | N/A   | Land               | ing Width (in)   |
| N/A                           | N/A   | Land               | ing Slope (%)    |
|                               | N/A   | Land               | ing X Slope (%   |
|                               | N/A   | Land               | ing Curb? (Y/N   |
|                               | N/A   | Shar               | ed Landing?      |
| PROW/ADA:                     | N/A   | Gutte              | er Ponding?      |
| Not Found, R304.5.1, R304.2.2 | N/A   | Gutte              | er Lip Ht (in)   |
|                               | N/A   | Paint              | ed X Walk1?      |
|                               |       | X Wa               | alk 1 Direction  |
|                               | N/A   | X Wa               | alk 1 Width (in) |
|                               |       | X Wa               | alk 1 Slope (%)  |
|                               |       | X Wa               | alk 1 X Slope (% |
|                               | N/A   | Ram                | p inside XWalk′  |
|                               |       | Road               | l Slope (%)      |
|                               |       | _                  |                  |