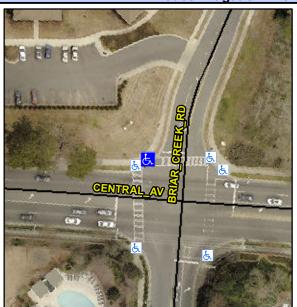

## **Access Compliance Report Public Rights-of-Way** (Curb Ramps)

Data

9.0

0.9

N/A

Good

Intersection ID: 13639 Main Street: BRIAR CREEK RD **Cross Street: CENTRAL AV** Location: NW Initial Pass/Fail: Fail **Overall Compliance: No** ADA ID: 73849626514E Ramp Type: Perp Severity Score: 21.25

Flare Traversable LT?

**BRIAR CREEK RD** Street 1 Name Stop Condition-Street 2 Signal N/A Street 2 Name Stop Condition-Street 1 N/A

| Possible Solutions:           | Compl | iance              | Description      |
|-------------------------------|-------|--------------------|------------------|
| Remove & Replace Entire Ramp. | N/A   | Ram                | p Length (in)    |
| ·                             | No    | Ram                | p Width (in)     |
|                               | N/A   | Flare              | Type LT          |
|                               | N/A   | Flare Slope LT (%) |                  |
|                               | N/A   | Flare              | Traversable L    |
|                               | N/A   | Land               | ing Length (in)  |
| Surveyor Notes:               | N/A   | Land               | ing Width (in)   |
| N/A                           | N/A   | Land               | ing Slope (%)    |
|                               | N/A   | Land               | ing X Slope (%   |
|                               | N/A   | Land               | ing Curb? (Y/N   |
|                               | N/A   | Shar               | ed Landing?      |
| PROW/ADA:                     | N/A   | Gutte              | er Ponding?      |
| Not Found, R304.5.1, R304.2.2 | N/A   | Gutte              | er Lip Ht (in)   |
|                               | N/A   | Paint              | ed X Walk1?      |
|                               |       | X Wa               | alk 1 Direction  |
|                               | N/A   | X Wa               | alk 1 Width (in) |
|                               |       | X Wa               | alk 1 Slope (%)  |
|                               |       | X Wa               | alk 1 X Slope (% |
|                               | N/A   | Ram                | p inside XWalk′  |
|                               |       | Road               | l Slope (%)      |
|                               |       | _                  |                  |