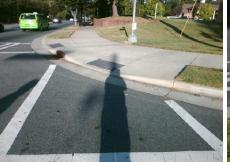

## **Access Compliance Report Public Rights-of-Way** (Curb Ramps)

Data

9.0

0.9

N/A

Good

Intersection ID: 13639 Main Street: BRIAR CREEK RD **Cross Street: CENTRAL AV** Location: NW Initial Pass/Fail: Fail **Overall Compliance: No** ADA ID: 73849626514E Ramp Type: Perp Severity Score: 21.25

Flare Traversable LT?

**BRIAR CREEK RD** Street 1 Name Stop Condition-Street 2 Signal N/A Street 2 Name Stop Condition-Street 1 N/A

| Possible Solutions:           | Compl | iance              | Description      |
|-------------------------------|-------|--------------------|------------------|
| Remove & Replace Entire Ramp. | N/A   | Ram                | p Length (in)    |
| ·                             | No    | Ram                | p Width (in)     |
|                               | N/A   | Flare              | Type LT          |
|                               | N/A   | Flare Slope LT (%) |                  |
|                               | N/A   | Flare              | Traversable L    |
|                               | N/A   | Land               | ing Length (in)  |
| Surveyor Notes:               | N/A   | Land               | ing Width (in)   |
| N/A                           | N/A   | Land               | ing Slope (%)    |
|                               | N/A   | Land               | ing X Slope (%   |
|                               | N/A   | Land               | ing Curb? (Y/N   |
|                               | N/A   | Shar               | ed Landing?      |
| PROW/ADA:                     | N/A   | Gutte              | er Ponding?      |
| Not Found, R304.5.1, R304.2.2 | N/A   | Gutte              | er Lip Ht (in)   |
|                               | N/A   | Paint              | ed X Walk1?      |
|                               |       | X Wa               | alk 1 Direction  |
|                               | N/A   | X Wa               | alk 1 Width (in) |
|                               |       | X Wa               | alk 1 Slope (%)  |
|                               |       | X Wa               | alk 1 X Slope (% |
|                               | N/A   | Ram                | p inside XWalk′  |
|                               |       | Road               | l Slope (%)      |
|                               |       | _                  |                  |