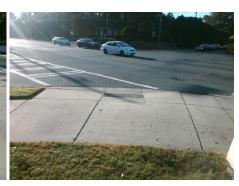

## **Access Compliance Report Public Rights-of-Way** (Curb Ramps)

Data

9.0

0.9

N/A

Good

Intersection ID: 13639 Main Street: BRIAR CREEK RD **Cross Street: CENTRAL AV** Location: NW Initial Pass/Fail: Fail **Overall Compliance: No** ADA ID: 73849626514E Ramp Type: Perp Severity Score: 21.25

Flare Traversable LT?

**BRIAR CREEK RD** Street 1 Name Stop Condition-Street 2 Signal N/A Street 2 Name Stop Condition-Street 1 N/A

| Possible Solutions:           | Compl | iance              | Description      |
|-------------------------------|-------|--------------------|------------------|
| Remove & Replace Entire Ramp. | N/A   | Ram                | p Length (in)    |
| ·                             | No    | Ram                | p Width (in)     |
|                               | N/A   | Flare              | Type LT          |
|                               | N/A   | Flare Slope LT (%) |                  |
|                               | N/A   | Flare              | Traversable L    |
|                               | N/A   | Land               | ing Length (in)  |
| Surveyor Notes:               | N/A   | Land               | ing Width (in)   |
| N/A                           | N/A   | Land               | ing Slope (%)    |
|                               | N/A   | Land               | ing X Slope (%   |
|                               | N/A   | Land               | ing Curb? (Y/N   |
|                               | N/A   | Shar               | ed Landing?      |
| PROW/ADA:                     | N/A   | Gutte              | er Ponding?      |
| Not Found, R304.5.1, R304.2.2 | N/A   | Gutte              | er Lip Ht (in)   |
|                               | N/A   | Paint              | ed X Walk1?      |
|                               |       | X Wa               | alk 1 Direction  |
|                               | N/A   | X Wa               | alk 1 Width (in) |
|                               |       | X Wa               | alk 1 Slope (%)  |
|                               |       | X Wa               | alk 1 X Slope (% |
|                               | N/A   | Ram                | p inside XWalk′  |
|                               |       | Road               | l Slope (%)      |
|                               |       | _                  |                  |