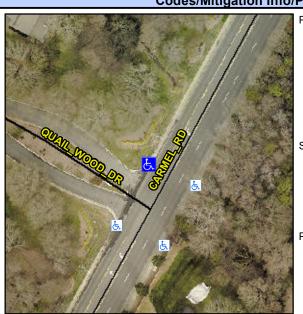

## Access Compliance Report Public Rights-of-Way (Curb Ramps)

Intersection ID: 23409 Main Street: CARMEL\_RD Cross Street: QUAIL\_WOOD\_DR Location: N

ADA ID: 7388D66E7E60 Ramp Type: PerpDiag Initial Pass/Fail: Fail Overall Compliance: No Severity Score: 13.75

## Field Measurements/Component Compliance

Street 1 Name
Stop Condition-Street 2
Street 2 Name
Stop Condition-Street 1

QUAIL WOOD DR StopSign CARMEL RD None Possible Solutions:

Remove & Replace Curb Ramp With Two New Directional Ramps or Equivalent.