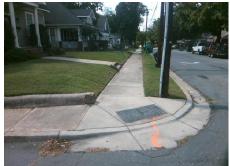

## Field Measurements/Component Compliance

W PARK AV Street 1 Name Stop Condition-Street 2 Street 2 Name WILMORE DR Stop Condition-Street 1

Remove & Replace Curb Ramp With **Two New Directional Ramps or** Equivalent.

Surveyor Notes:

Possible Solutions:

N/A

PROW/ADA:

R304.2.2

StopSign None

> Total Cost: 3200.00

| Compliance Description |                       | Data  | Compliance Description |                             | Data  |
|------------------------|-----------------------|-------|------------------------|-----------------------------|-------|
| N/A                    | Ramp Length (in)      | 51.0  | No                     | Ramp Slope (%)              | 11.1  |
| Yes                    | Ramp Width (in)       | 50.0  | Yes                    | Ramp XSlope (%)             | 0.8   |
| N/A                    | Flare Type LT         | N/A   | N/A                    | Flare Type RT               | N/A   |
| N/A                    | Flare Slope LT (%)    | N/A   | N/A                    | Flare Slope RT (%)          | N/A   |
| N/A                    | Flare Traversable LT? | N/A   | N/A                    | Flare Traversable RT?       | N/A   |
| N/A                    | Landing Length (in)   | N/A   | N/A                    | DWS Provided?               | N/A   |
| N/A                    | Landing Width (in)    | N/A   | N/A                    | DWS Contrast?               | N/A   |
| N/A                    | Landing Slope (%)     | N/A   | N/A                    | DWS Length (in)             | N/A   |
| N/A                    | Landing X Slope (%)   | N/A   | N/A                    | DWS Full Width?             | N/A   |
| N/A                    | Landing Curb? (Y/N)   | N/A   | N/A                    | DWS Offset (in)             | N/A   |
| N/A                    | Shared Landing?       | N/A   |                        |                             |       |
| N/A                    | Gutter Ponding?       | N/A   | N/A                    | Gutter Slope (%)            | N/A   |
| N/A                    | Gutter Lip Ht (in)    | 2.0   | N/A                    | Gutter X Slope (%)          | N/A   |
| N/A                    | Painted X Walk1?      | No    | N/A                    | Painted X Walk2?            | No    |
|                        | X Walk 1 Direction    | To NE |                        | X Walk 2 Direction          | To NW |
| N/A                    | X Walk 1 Width (in)   | N/A   | N/A                    | X Walk 2 Width (in)         | N/A   |
|                        | X Walk 1 Slope (%)    | 6.0   |                        | X Walk 2 Slope (%)          | 11.1  |
|                        | X Walk 1 X Slope (%)  | 2.9   |                        | X Walk 2 X Slope (%)        | 2.3   |
| N/A                    | Ramp inside XWalk1?   | N/A   | N/A                    | Ramp inside XWalk2?         | N/A   |
|                        | Road Slope (%)        | 1.3   | N/A                    | Clear Space?                | N/A   |
|                        | Road X Slope (%)      | 7.4   | N/A                    | Clear Space to XWalk (in)   | N/A   |
| N/A                    | Any Obstructions?     | N/A   | N/A                    | Storm Grate/Utility Hazard? | N/A   |
|                        | Obstruction Type      |       |                        | Storm Grate/Utility Type    |       |
|                        |                       | N/A   |                        |                             | N/A   |