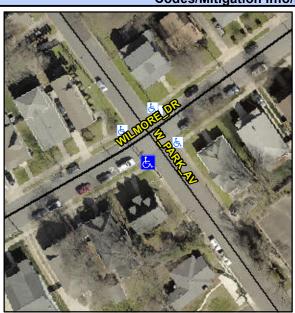

## **Access Compliance Report Public Rights-of-Way** (Curb Ramps)

Intersection ID: 13237 Main Street: W\_PARK\_AV Cross Street: WILMORE DR Location: SW ADA ID: 73892CCC4B91 Ramp Type: PerpDiag Initial Pass/Fail: Fail **Overall Compliance: No Severity Score:** 12.5

## Field Measurements/Component Compliance

W PARK AV Street 1 Name Stop Condition-Street 2 Street 2 Name WILMORE DR Stop Condition-Street 1

Remove & Replace Curb Ramp With **Two New Directional Ramps or** Equivalent.