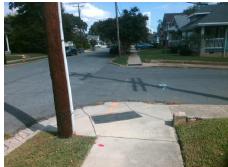

## Field Measurements/Component Compliance

W PARK AV Street 1 Name Stop Condition-Street 2 Street 2 Name WILMORE DR Stop Condition-Street 1

Remove & Replace Curb Ramp With **Two New Directional Ramps or** Equivalent.

Surveyor Notes:

Possible Solutions:

N/A

PROW/ADA:

R304.2.2

StopSign None

> Total Cost: 3200.00

| Compliance Description |                       | Data  | Compliance Description |                             | Data  |
|------------------------|-----------------------|-------|------------------------|-----------------------------|-------|
| N/A                    | Ramp Length (in)      | 51.0  | No                     | Ramp Slope (%)              | 11.1  |
| Yes                    | Ramp Width (in)       | 50.0  | Yes                    | Ramp XSlope (%)             | 0.8   |
| N/A                    | Flare Type LT         | N/A   | N/A                    | Flare Type RT               | N/A   |
| N/A                    | Flare Slope LT (%)    | N/A   | N/A                    | Flare Slope RT (%)          | N/A   |
| N/A                    | Flare Traversable LT? | N/A   | N/A                    | Flare Traversable RT?       | N/A   |
| N/A                    | Landing Length (in)   | N/A   | N/A                    | DWS Provided?               | N/A   |
| N/A                    | Landing Width (in)    | N/A   | N/A                    | DWS Contrast?               | N/A   |
| N/A                    | Landing Slope (%)     | N/A   | N/A                    | DWS Length (in)             | N/A   |
| N/A                    | Landing X Slope (%)   | N/A   | N/A                    | DWS Full Width?             | N/A   |
| N/A                    | Landing Curb? (Y/N)   | N/A   | N/A                    | DWS Offset (in)             | N/A   |
| N/A                    | Shared Landing?       | N/A   |                        |                             |       |
| N/A                    | Gutter Ponding?       | N/A   | N/A                    | Gutter Slope (%)            | N/A   |
| N/A                    | Gutter Lip Ht (in)    | 2.0   | N/A                    | Gutter X Slope (%)          | N/A   |
| N/A                    | Painted X Walk1?      | No    | N/A                    | Painted X Walk2?            | No    |
|                        | X Walk 1 Direction    | To NE |                        | X Walk 2 Direction          | To NW |
| N/A                    | X Walk 1 Width (in)   | N/A   | N/A                    | X Walk 2 Width (in)         | N/A   |
|                        | X Walk 1 Slope (%)    | 6.0   |                        | X Walk 2 Slope (%)          | 11.1  |
|                        | X Walk 1 X Slope (%)  | 2.9   |                        | X Walk 2 X Slope (%)        | 2.3   |
| N/A                    | Ramp inside XWalk1?   | N/A   | N/A                    | Ramp inside XWalk2?         | N/A   |
|                        | Road Slope (%)        | 1.3   | N/A                    | Clear Space?                | N/A   |
|                        | Road X Slope (%)      | 7.4   | N/A                    | Clear Space to XWalk (in)   | N/A   |
| N/A                    | Any Obstructions?     | N/A   | N/A                    | Storm Grate/Utility Hazard? | N/A   |
|                        | Obstruction Type      |       |                        | Storm Grate/Utility Type    |       |
|                        |                       | N/A   |                        |                             | N/A   |