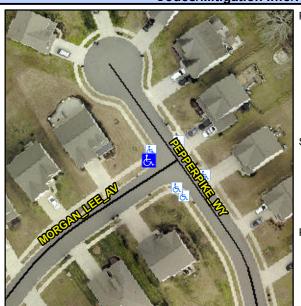

## Access Compliance Report Public Rights-of-Way (Curb Ramps)

Intersection ID: 48941 Main Street: PEPPERPIKE\_WY Cross Street: MORGAN\_LEE\_AV Location: NW
ADA ID: 738CCACFE002 Ramp Type: Perp Initial Pass/Fail: Fail Overall Compliance: No Severity Score: 1.25

## Field Measurements/Component Compliance

Street 1 Name MORGAN LEE AV
Stop Condition-Street 2 StopSign
Street 2 Name N/A
Stop Condition-Street 1 N/A

Possible Solutions:

Remove & Replace Entire Ramp.

Surveyor Notes: