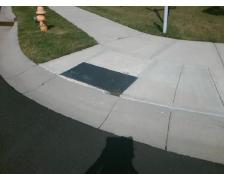

## Field Measurements/Component Compliance

Street 1 Name MORGAN LEE AV
Stop Condition-Street 2 StopSign
Street 2 Name N/A
Stop Condition-Street 1 N/A

Possible Solutions:

Remove & Replace Entire Ramp.

Surveyor Notes:

N/A

PROW/ADA:

Not Found, R304.5.3

Total Cost: \$ 1850.00

| Field Measurements/Component Compliance |                       |       |                        |                             |      |
|-----------------------------------------|-----------------------|-------|------------------------|-----------------------------|------|
| Compliance Description                  |                       | Data  | Compliance Description |                             | Data |
| N/A                                     | Ramp Length (in)      | 56.0  | Yes                    | Ramp Slope (%)              | 6.5  |
| Yes                                     | Ramp Width (in)       | 48.0  | No                     | Ramp XSlope (%)             | 2.9  |
| N/A                                     | Flare Type LT         | N/A   | N/A                    | Flare Type RT               | N/A  |
| N/A                                     | Flare Slope LT (%)    | N/A   | N/A                    | Flare Slope RT (%)          | N/A  |
| N/A                                     | Flare Traversable LT? | N/A   | N/A                    | Flare Traversable RT?       | N/A  |
| N/A                                     | Landing Length (in)   | N/A   | N/A                    | DWS Provided?               | N/A  |
| N/A                                     | Landing Width (in)    | N/A   | N/A                    | DWS Contrast?               | N/A  |
| N/A                                     | Landing Slope (%)     | N/A   | N/A                    | DWS Length (in)             | N/A  |
| N/A                                     | Landing X Slope (%)   | N/A   | N/A                    | DWS Full Width?             | N/A  |
| N/A                                     | Landing Curb? (Y/N)   | N/A   | N/A                    | DWS Offset (in)             | N/A  |
| N/A                                     | Shared Landing?       | N/A   |                        |                             |      |
| N/A                                     | Gutter Ponding?       | N/A   | N/A                    | Gutter Slope (%)            | N/A  |
| N/A                                     | Gutter Lip Ht (in)    | N/A   | N/A                    | Gutter X Slope (%)          | N/A  |
| N/A                                     | Painted X Walk1?      | No    | N/A                    | Painted X Walk2?            | N/A  |
|                                         | X Walk 1 Direction    | To SW |                        | X Walk 2 Direction          | N/A  |
| N/A                                     | X Walk 1 Width (in)   | N/A   | N/A                    | X Walk 2 Width (in)         | N/A  |
|                                         | X Walk 1 Slope (%)    | 0.3   |                        | X Walk 2 Slope (%)          | N/A  |
|                                         | X Walk 1 X Slope (%)  | 2.1   |                        | X Walk 2 X Slope (%)        | N/A  |
| N/A                                     | Ramp inside XWalk1?   | N/A   | N/A                    | Ramp inside XWalk2?         | N/A  |
|                                         | Road Slope (%)        | N/A   | N/A                    | Clear Space?                | N/A  |
|                                         | Road X Slope (%)      | N/A   | N/A                    | Clear Space to XWalk (in)   | N/A  |
| N/A                                     | Any Obstructions?     | N/A   | N/A                    | Storm Grate/Utility Hazard? | N/A  |
|                                         | Obstruction Type      |       |                        | Storm Grate/Utility Type    |      |
|                                         |                       | N/A   |                        |                             | N/A  |
|                                         |                       |       | Yes                    | Surface Condition? (G/P)    | Good |
|                                         |                       |       |                        |                             |      |