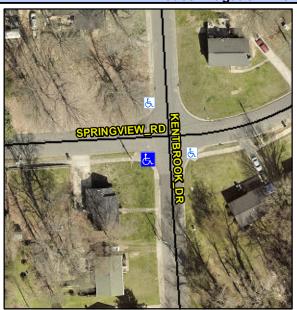

## Access Compliance Report Public Rights-of-Way (Curb Ramps)

Intersection ID: 8459 Main Street: KENTBROOK\_DR Cross Street: SPRINGVIEW\_RD Location: SW

ADA ID: 73935E254465 Ramp Type: BlendTrans1 Initial Pass/Fail: Fail Overall Compliance: No Severity Score: 21.25