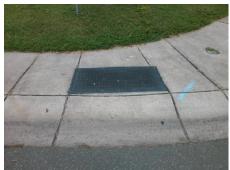

Surveyor Notes:

N/A

PROW/ADA:

Not Found, R304.5.1, R304.5.3

Total Cost: \$ 3200.00

| N/A         Ramp Length (in)         52.0         Yes         BlendTrans Slope (%)         2.0           No         Ramp Width (in)         40.0         No         BlendTrans XSlope (%)         6.8           N/A         Flare Type LT         N/A         N/A         Flare Type RT         N/A           N/A         Flare Slope LT (%)         N/A         N/A         Flare Type RT         N/A           N/A         Flare Slope RT (%)         N/A         N/A         N/A         Flare Type RT         N/A           N/A         Flare Slope RT (%)         N/A         N/A         N/A         Plare Traversable RT?         N/A           N/A         Landing Length (in)         N/A         N/A         DWS Provided?         N/A           N/A         Landing Length (in)         N/A         N/A         DWS Contrast?         N/A           N/A         Landing Slope (%)         N/A         N/A         DWS Contrast?         N/A           N/A         Landing Slope (%)         N/A         N/A         DWS Contrast?         N/A           N/A         Landing Slope (%)         N/A         N/A         DWS Contrast?         N/A           N/A         Landing Slope (%)         N/A         N/A         N                                                                                                                                                                                                                                                                                                                                                                                                                                                                                                                                                                                                                                                                                                                                                                                                                                                                                           | Compliance Description Data Compliance Description |                      |      |     |                             |             |  |
|--------------------------------------------------------------------------------------------------------------------------------------------------------------------------------------------------------------------------------------------------------------------------------------------------------------------------------------------------------------------------------------------------------------------------------------------------------------------------------------------------------------------------------------------------------------------------------------------------------------------------------------------------------------------------------------------------------------------------------------------------------------------------------------------------------------------------------------------------------------------------------------------------------------------------------------------------------------------------------------------------------------------------------------------------------------------------------------------------------------------------------------------------------------------------------------------------------------------------------------------------------------------------------------------------------------------------------------------------------------------------------------------------------------------------------------------------------------------------------------------------------------------------------------------------------------------------------------------------------------------------------------------------------------------------------------------------------------------------------------------------------------------------------------------------------------------------------------------------------------------------------------------------------------------------------------------------------------------------------------------------------------------------------------------------------------------------------------------------------------------------------|----------------------------------------------------|----------------------|------|-----|-----------------------------|-------------|--|
| No         Ramp Width (in)         40.0         No         BlendTrans XSlope (%)         6.8           N/A         Flare Type LT         N/A         N/A         Flare Type RT         N/A           N/A         Flare Slope LT (%)         N/A         N/A         Flare Type RT         N/A           N/A         Flare Slope RT (%)         N/A         N/A         Flare Traversable RT?         N/A           N/A         Landing Length (in)         N/A         N/A         DWS Provided?         N/A           N/A         Landing Length (in)         N/A         N/A         DWS Contrast?         N/A           N/A         Landing Slope (%)         N/A         N/A         DWS Contrast?         N/A           N/A         Landing Slope (%)         N/A         N/A         DWS Length (in)         N/A           N/A         Landing Slope (%)         N/A         N/A         DWS Full Width?         N/A           N/A         Landing Slope (%)         N/A         N/A         DWS Full Width?         N/A           N/A         Shared Landing?         N/A         N/A         DWS Offset (in)         N/A           N/A         Gutter Ponding?         N/A         N/A         Gutter Slope (%)         N/A                                                                                                                                                                                                                                                                                                                                                                                                                                                                                                                                                                                                                                                                                                                                                                                                                                                                                            |                                                    |                      |      |     |                             | Data<br>2.0 |  |
| N/A         Flare Type LT         N/A         N/A         Flare Type RT         N/A           N/A         Flare Slope LT (%)         N/A         N/A         Flare Slope RT (%)         N/A           N/A         Flare Traversable LT?         N/A         N/A         Flare Traversable RT?         N/A           N/A         Landing Length (in)         N/A         N/A         DWS Provided?         N/A           N/A         Landing Length (in)         N/A         N/A         DWS Provided?         N/A           N/A         Landing Length (in)         N/A         N/A         DWS Contrast?         N/A           N/A         Landing Slope (%)         N/A         N/A         DWS Length (in)         N/A           N/A         Landing Slope (%)         N/A         N/A         DWS Full Width?         N/A           N/A         Landing Curb? (Y/N)         N/A         N/A         DWS Offset (in)         N/A           N/A         Shared Landing?         N/A         N/A         DWS Offset (in)         N/A           N/A         Gutter Ponding?         N/A         N/A         Gutter Slope (%)         N/A           N/A         Gutter Lip Ht (in)         1.0         N/A         Gutter Slope (%)         N/                                                                                                                                                                                                                                                                                                                                                                                                                                                                                                                                                                                                                                                                                                                                                                                                                                                                                  |                                                    | ,                    |      | l   | . , ,                       |             |  |
| N/A         Flare Slope LT (%)         N/A         N/A         Flare Slope RT (%)         N/A           N/A         Flare Traversable LT?         N/A         N/A         Flare Traversable RT?         N/A           N/A         Landing Length (in)         N/A         N/A         DWS Provided?         N/A           N/A         Landing Length (in)         N/A         N/A         DWS Contrast?         N/A           N/A         Landing Slope (%)         N/A         N/A         DWS Length (in)         N/A           N/A         Landing Slope (%)         N/A         N/A         DWS Length (in)         N/A           N/A         Landing Slope (%)         N/A         N/A         DWS Length (in)         N/A           N/A         Landing Slope (%)         N/A         N/A         DWS Length (in)         N/A           N/A         Landing Slope (%)         N/A         N/A         DWS Length (in)         N/A           N/A         DWS Length (in)         N/A         N/A         DWS Contrast?         N/A           N/A         Shared Landing?         N/A         N/A         DWS Offset (in)         N/A           N/A         Gutter Ponding?         N/A         N/A         Gutter Slope (%)         N/A<                                                                                                                                                                                                                                                                                                                                                                                                                                                                                                                                                                                                                                                                                                                                                                                                                                                                                  |                                                    | . ,                  |      | l   | ,                           |             |  |
| N/A         Flare Traversable LT?         N/A         N/A         Flare Traversable RT?         N/A           N/A         Landing Length (in)         N/A         N/A         DWS Provided?         N/A           N/A         Landing Width (in)         N/A         N/A         DWS Contrast?         N/A           N/A         Landing Slope (%)         N/A         N/A         DWS Length (in)         N/A           N/A         Landing X Slope (%)         N/A         N/A         DWS Full Width?         N/A           N/A         Landing Curb? (Y/N)         N/A         N/A         DWS Offset (in)         N/A           N/A         Shared Landing?         N/A         N/A         DWS Offset (in)         N/A           N/A         Shared Landing?         N/A         N/A         DWS Offset (in)         N/A           N/A         Gutter Ponding?         N/A         N/A         Gutter Slope (%)         N/A           N/A         Gutter Lip Ht (in)         1.0         N/A         Gutter X Slope (%)         N/A           N/A         Painted X Walk1?         No         N/A         Painted X Walk2?         N/A           X Walk 1 Width (in)         N/A         X Walk 2 Width (in)         N/A                                                                                                                                                                                                                                                                                                                                                                                                                                                                                                                                                                                                                                                                                                                                                                                                                                                                                                 |                                                    | 71                   |      | l   | ,,                          |             |  |
| N/A Landing Length (in) N/A N/A DWS Provided? N/A N/A Landing Width (in) N/A N/A DWS Contrast? N/A N/A DWS Length (in) N/A N/A DWS Length (in) N/A N/A DWS Length (in) N/A N/A DWS Full Width? N/A N/A DWS Offset (in) N/A N/A Gutter Ponding? N/A N/A Gutter Slope (%) N/A N/A Gutter Slope (%) N/A N/A Painted X Walk1? NO X Walk 1 Direction To E X Walk 1 Width (in) X Walk 2 Direction To N X Walk 2 Width (in) X Walk 2 Width (in) X Walk 2 Slope (%) X Walk 1 X Slope (%) X Walk 1 X Slope (%) X Walk 2 X Slope (%) X Walk 2 X Slope (%) N/A Road Slope (%) Road X Slope (%) Road X Slope (%) N/A N/A Clear Space to XWalk (in) N/A N/A Storm Grate/Utility Hazard? N/A Storm Grate/Utility Type N/A Yes Surface Condition? (G/P)                                                                                                                                                                                                                                                                                                                                                                                                                                                                                                                                                                                                                                                                                                                                                                                                                                                                                                                                                                                                                                                                                                                                                                                                                                                               |                                                    | . , ,                |      | l   | . ,                         |             |  |
| N/A Landing Width (in) N/A Landing Slope (%) N/A Landing Slope (%) N/A Landing X Slope (%) N/A Landing X Slope (%) N/A Landing Curb? (Y/N) N/A DWS Full Width? N/A DWS Offset (in) N/A N/A DWS Offset (in) N/A N/A Gutter Ponding? N/A N/A Gutter Slope (%) N/A N/A Gutter Lip Ht (in) N/A Gutter X Slope (%) N/A N/A Painted X Walk1? No X Walk 1 Direction To E X Walk 1 Width (in) X Walk 1 Slope (%) X Walk 1 X Slope (%) X Walk 2 X Slop |                                                    |                      |      |     |                             | N/A         |  |
| N/A Landing Slope (%) N/A Landing X Slope (%) N/A Landing X Slope (%) N/A Landing Curb? (Y/N) N/A DWS Full Width? N/A DWS Offset (in) N/A N/A Gutter Ponding? N/A N/A Gutter Slope (%) N/A N/A Gutter Lip Ht (in) N/A Gutter X Slope (%) N/A Painted X Walk1? No X Walk 1 Direction To E X Walk 2 Direction To N X Walk 2 Slope (%) X Walk 2 Slope (%) X Walk 2 X Slope (%) X Walk 1 X Slope (%) X Walk 1 X Slope (%) X Walk 2 X Slope (%) N/A Ramp inside XWalk1? Road Slope (%) Road X Slope (%) Road X Slope (%) N/A Storm Grate/Utility Hazard? N/A Yes Surface Condition? (G/P) Good                                                                                                                                                                                                                                                                                                                                                                                                                                                                                                                                                                                                                                                                                                                                                                                                                                                                                                                                                                                                                                                                                                                                                                                                                                                                                                                                                                                               | N/A                                                | <b>3 3 1 7</b>       | N/A  | N/A | DWS Contrast?               | N/A         |  |
| N/A Landing X Slope (%) N/A Landing Curb? (Y/N) N/A DWS Offset (in) N/A N/A Shared Landing? N/A N/A Gutter Ponding? N/A N/A Gutter Lip Ht (in) N/A Painted X Walk1? X Walk 1 Direction X Walk 1 Width (in) X Walk 1 Slope (%) X Walk 1 X Slope (%) X Walk 2 X Slope ( | N/A                                                | •                    | N/A  | N/A | DWS Length (in)             | N/A         |  |
| N/A Landing Curb? (Y/N) N/A Shared Landing? N/A Gutter Ponding? N/A Gutter Lip Ht (in) N/A Painted X Walk1? X Walk 1 Direction X Walk 1 Width (in) X Walk 1 Slope (%) X Walk 1 X Slope (%) X Walk 2 X  |                                                    | • , , ,              |      | l   | 3 ( )                       | N/A         |  |
| N/A Shared Landing? N/A Gutter Ponding? N/A Gutter Lip Ht (in) N/A Gutter Lip Ht (in) N/A Painted X Walk1? X Walk 1 Direction X Walk 1 Width (in) X Walk 1 Slope (%) X Walk 1 X Slope (%) X Walk 2 X S |                                                    | 0 1 ( )              |      | l   |                             | N/A         |  |
| N/A Gutter Ponding? N/A Gutter Lip Ht (in) N/A Gutter Lip Ht (in) N/A Painted X Walk1? N/A Painted X Walk1? N/A Painted X Walk2? N/A Walk 2 Direction X Walk 2 Width (in) X Walk 2 Width (in) X Walk 2 Slope (%) X Walk 2 X | N/A                                                | • ,                  | N/A  |     | ( )                         |             |  |
| N/A Painted X Walk1? No X Walk 1 Direction X Walk 1 Width (in) X Walk 1 Slope (%) X Walk 1 X Slope (%) X Walk 1 X Slope (%) X Walk 1 X Slope (%) X Walk 2 | N/A                                                | ŭ                    | N/A  | N/A | Gutter Slope (%)            | N/A         |  |
| N/A Painted X Walk1?    X Walk 1 Direction    X Walk 1 Width (in)    X Walk 1 Slope (%)    X Walk 1 X Slope (%)    X Walk 1 X Slope (%)    X Walk 1 X Slope (%)    X Walk 2 X  | N/A                                                | Gutter Lip Ht (in)   | 1.0  | N/A | Gutter X Slope (%)          | N/A         |  |
| X Walk 1 Width (in) X Walk 1 Slope (%) X Walk 1 Slope (%) X Walk 1 X Slope (%) X Walk 2 Slope (%) X Walk 2 Width (in) X Walk 2 Slope (%) X Walk 2 Slope ( | N/A                                                | ,                    | No   | N/A | Painted X Walk2?            | No          |  |
| X Walk 1 Slope (%) X Walk 1 X Slope (%) X Walk 1 X Slope (%) 7.3  N/A Ramp inside XWalk1? Road Slope (%) Road X Slope (%) Road X Slope (%) N/A Any Obstructions? Obstruction Type  N/A  Yes  X Walk 2 Slope (%) X Walk 2 Slope (%) X Walk 2 X Slope (%) X Walk 2 X Slope (%) X Walk 2 S |                                                    | X Walk 1 Direction   | To E |     | X Walk 2 Direction          | To N        |  |
| X Walk 1 X Slope (%)  N/A Ramp inside XWalk1? Road Slope (%) Road X Slope (%)  N/A Any Obstructions? Obstruction Type  N/A  Yes Surface Condition? (G/P)  X Walk 2 X Slope (%)  1.6  X Walk 2 X Slope (%)  1.6  X Walk 2 X Slope (%)  1.6  N/A  Ramp inside XWalk2?  N/A  Clear Space?  N/A  N/A  Storm Grate/Utility Hazard?  N/A  Yes Surface Condition? (G/P)  Good                                                                                                                                                                                                                                                                                                                                                                                                                                                                                                                                                                                                                                                                                                                                                                                                                                                                                                                                                                                                                                                                                                                                                                                                                                                                                                                                                                                                                                                                                                                                                                                                                                                                                                                                                         |                                                    | X Walk 1 Width (in)  | N/A  |     | X Walk 2 Width (in)         | N/A         |  |
| N/A Ramp inside XWalk1? Road Slope (%) Road X Slope (%) N/A Any Obstructions? Obstruction Type  N/A  Yes Surface Condition? (G/P)  N/A  Ramp inside XWalk2? N/A  Clear Space? N/A  Clear Space to XWalk (in) N/A  Storm Grate/Utility Hazard? N/A  Yes Surface Condition? (G/P)  Good                                                                                                                                                                                                                                                                                                                                                                                                                                                                                                                                                                                                                                                                                                                                                                                                                                                                                                                                                                                                                                                                                                                                                                                                                                                                                                                                                                                                                                                                                                                                                                                                                                                                                                                                                                                                                                          |                                                    | X Walk 1 Slope (%)   | 4.0  |     | X Walk 2 Slope (%)          | 7.8         |  |
| Road Slope (%) Road X Slope (%)  N/A  N/A  Any Obstructions? Obstruction Type  N/A  Yes  Clear Space?  N/A  Clear Space to XWalk (in)  N/A  Storm Grate/Utility Hazard?  N/A  Yes  Surface Condition? (G/P)  Good                                                                                                                                                                                                                                                                                                                                                                                                                                                                                                                                                                                                                                                                                                                                                                                                                                                                                                                                                                                                                                                                                                                                                                                                                                                                                                                                                                                                                                                                                                                                                                                                                                                                                                                                                                                                                                                                                                              |                                                    | X Walk 1 X Slope (%) | 7.3  |     | X Walk 2 X Slope (%)        | 1.6         |  |
| Road X Slope (%)  N/A Any Obstructions?  Obstruction Type  N/A  N/A  Storm Grate/Utility Hazard?  Storm Grate/Utility Type  N/A  Yes Surface Condition? (G/P)  Good                                                                                                                                                                                                                                                                                                                                                                                                                                                                                                                                                                                                                                                                                                                                                                                                                                                                                                                                                                                                                                                                                                                                                                                                                                                                                                                                                                                                                                                                                                                                                                                                                                                                                                                                                                                                                                                                                                                                                            | N/A                                                | Ramp inside XWalk1?  | N/A  | N/A | Ramp inside XWalk2?         | N/A         |  |
| N/A Any Obstructions?  Obstruction Type  N/A  N/A  Storm Grate/Utility Hazard?  Storm Grate/Utility Type  N/A  Yes Surface Condition? (G/P)  Good                                                                                                                                                                                                                                                                                                                                                                                                                                                                                                                                                                                                                                                                                                                                                                                                                                                                                                                                                                                                                                                                                                                                                                                                                                                                                                                                                                                                                                                                                                                                                                                                                                                                                                                                                                                                                                                                                                                                                                              |                                                    | Road Slope (%)       | 6.0  |     | Clear Space?                | N/A         |  |
| Obstruction Type  N/A  Storm Grate/Utility Type  N/A  Yes Surface Condition? (G/P) Good                                                                                                                                                                                                                                                                                                                                                                                                                                                                                                                                                                                                                                                                                                                                                                                                                                                                                                                                                                                                                                                                                                                                                                                                                                                                                                                                                                                                                                                                                                                                                                                                                                                                                                                                                                                                                                                                                                                                                                                                                                        |                                                    | Road X Slope (%)     | 8.8  | N/A | Clear Space to XWalk (in)   | N/A         |  |
| N/A Yes Surface Condition? (G/P) Good                                                                                                                                                                                                                                                                                                                                                                                                                                                                                                                                                                                                                                                                                                                                                                                                                                                                                                                                                                                                                                                                                                                                                                                                                                                                                                                                                                                                                                                                                                                                                                                                                                                                                                                                                                                                                                                                                                                                                                                                                                                                                          | N/A                                                | Any Obstructions?    | N/A  | N/A | Storm Grate/Utility Hazard? | N/A         |  |
| Yes Surface Condition? (G/P) Good                                                                                                                                                                                                                                                                                                                                                                                                                                                                                                                                                                                                                                                                                                                                                                                                                                                                                                                                                                                                                                                                                                                                                                                                                                                                                                                                                                                                                                                                                                                                                                                                                                                                                                                                                                                                                                                                                                                                                                                                                                                                                              |                                                    | Obstruction Type     |      |     | Storm Grate/Utility Type    |             |  |
|                                                                                                                                                                                                                                                                                                                                                                                                                                                                                                                                                                                                                                                                                                                                                                                                                                                                                                                                                                                                                                                                                                                                                                                                                                                                                                                                                                                                                                                                                                                                                                                                                                                                                                                                                                                                                                                                                                                                                                                                                                                                                                                                |                                                    |                      | N/A  | l   |                             | N/A         |  |
| No Curb Slope (%) 23.4                                                                                                                                                                                                                                                                                                                                                                                                                                                                                                                                                                                                                                                                                                                                                                                                                                                                                                                                                                                                                                                                                                                                                                                                                                                                                                                                                                                                                                                                                                                                                                                                                                                                                                                                                                                                                                                                                                                                                                                                                                                                                                         |                                                    |                      |      | Yes | Surface Condition? (G/P)    | Good        |  |
|                                                                                                                                                                                                                                                                                                                                                                                                                                                                                                                                                                                                                                                                                                                                                                                                                                                                                                                                                                                                                                                                                                                                                                                                                                                                                                                                                                                                                                                                                                                                                                                                                                                                                                                                                                                                                                                                                                                                                                                                                                                                                                                                | -                                                  |                      |      | No  | Curb Slope (%)              | 23.4        |  |