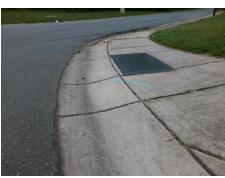

Surveyor Notes:

N/A

PROW/ADA:

Not Found, R304.5.1, R304.5.3

Total Cost: \$ 3200.00

| N/A         Ramp Length (in)         52.0         Yes         BlendTrans Slope (%)         2.0           No         Ramp Width (in)         40.0         No         BlendTrans XSlope (%)         6.8           N/A         Flare Type LT         N/A         N/A         Flare Type RT         N/A           N/A         Flare Slope LT (%)         N/A         N/A         Flare Type RT         N/A           N/A         Flare Slope RT (%)         N/A         N/A         N/A         Flare Type RT         N/A           N/A         Flare Slope RT (%)         N/A         N/A         N/A         Plare Traversable RT?         N/A           N/A         Landing Length (in)         N/A         N/A         DWS Provided?         N/A           N/A         Landing Length (in)         N/A         N/A         DWS Contrast?         N/A           N/A         Landing Slope (%)         N/A         N/A         DWS Contrast?         N/A           N/A         Landing Slope (%)         N/A         N/A         DWS Contrast?         N/A           N/A         Landing Slope (%)         N/A         N/A         DWS Contrast?         N/A           N/A         Landing Slope (%)         N/A         N/A         N                                                                                                                                                                                                                                                                                                                                                                                                                                                                                                                                                                                                                                                                                                                                                                                                                                                                                           | Compliance Description Data Compliance Description |                      |      |     |                             |             |  |
|--------------------------------------------------------------------------------------------------------------------------------------------------------------------------------------------------------------------------------------------------------------------------------------------------------------------------------------------------------------------------------------------------------------------------------------------------------------------------------------------------------------------------------------------------------------------------------------------------------------------------------------------------------------------------------------------------------------------------------------------------------------------------------------------------------------------------------------------------------------------------------------------------------------------------------------------------------------------------------------------------------------------------------------------------------------------------------------------------------------------------------------------------------------------------------------------------------------------------------------------------------------------------------------------------------------------------------------------------------------------------------------------------------------------------------------------------------------------------------------------------------------------------------------------------------------------------------------------------------------------------------------------------------------------------------------------------------------------------------------------------------------------------------------------------------------------------------------------------------------------------------------------------------------------------------------------------------------------------------------------------------------------------------------------------------------------------------------------------------------------------------|----------------------------------------------------|----------------------|------|-----|-----------------------------|-------------|--|
| No         Ramp Width (in)         40.0         No         BlendTrans XSlope (%)         6.8           N/A         Flare Type LT         N/A         N/A         Flare Type RT         N/A           N/A         Flare Slope LT (%)         N/A         N/A         Flare Type RT         N/A           N/A         Flare Slope RT (%)         N/A         N/A         Flare Traversable RT?         N/A           N/A         Landing Length (in)         N/A         N/A         DWS Provided?         N/A           N/A         Landing Length (in)         N/A         N/A         DWS Contrast?         N/A           N/A         Landing Slope (%)         N/A         N/A         DWS Contrast?         N/A           N/A         Landing Slope (%)         N/A         N/A         DWS Length (in)         N/A           N/A         Landing Slope (%)         N/A         N/A         DWS Full Width?         N/A           N/A         Landing Slope (%)         N/A         N/A         DWS Full Width?         N/A           N/A         Shared Landing?         N/A         N/A         DWS Offset (in)         N/A           N/A         Gutter Ponding?         N/A         N/A         Gutter Slope (%)         N/A                                                                                                                                                                                                                                                                                                                                                                                                                                                                                                                                                                                                                                                                                                                                                                                                                                                                                            |                                                    |                      |      |     |                             | Data<br>2.0 |  |
| N/A         Flare Type LT         N/A         N/A         Flare Type RT         N/A           N/A         Flare Slope LT (%)         N/A         N/A         Flare Slope RT (%)         N/A           N/A         Flare Traversable LT?         N/A         N/A         Flare Traversable RT?         N/A           N/A         Landing Length (in)         N/A         N/A         DWS Provided?         N/A           N/A         Landing Length (in)         N/A         N/A         DWS Provided?         N/A           N/A         Landing Length (in)         N/A         N/A         DWS Contrast?         N/A           N/A         Landing Slope (%)         N/A         N/A         DWS Length (in)         N/A           N/A         Landing Slope (%)         N/A         N/A         DWS Full Width?         N/A           N/A         Landing Curb? (Y/N)         N/A         N/A         DWS Offset (in)         N/A           N/A         Shared Landing?         N/A         N/A         DWS Offset (in)         N/A           N/A         Gutter Ponding?         N/A         N/A         Gutter Slope (%)         N/A           N/A         Gutter Lip Ht (in)         1.0         N/A         Gutter Slope (%)         N/                                                                                                                                                                                                                                                                                                                                                                                                                                                                                                                                                                                                                                                                                                                                                                                                                                                                                  |                                                    | ,                    |      | l   | . , ,                       |             |  |
| N/A         Flare Slope LT (%)         N/A         N/A         Flare Slope RT (%)         N/A           N/A         Flare Traversable LT?         N/A         N/A         Flare Traversable RT?         N/A           N/A         Landing Length (in)         N/A         N/A         DWS Provided?         N/A           N/A         Landing Length (in)         N/A         N/A         DWS Contrast?         N/A           N/A         Landing Slope (%)         N/A         N/A         DWS Length (in)         N/A           N/A         Landing Slope (%)         N/A         N/A         DWS Length (in)         N/A           N/A         Landing Slope (%)         N/A         N/A         DWS Length (in)         N/A           N/A         Landing Slope (%)         N/A         N/A         DWS Length (in)         N/A           N/A         Landing Slope (%)         N/A         N/A         DWS Length (in)         N/A           N/A         DWS Length (in)         N/A         N/A         DWS Contrast?         N/A           N/A         Shared Landing?         N/A         N/A         DWS Offset (in)         N/A           N/A         Gutter Ponding?         N/A         N/A         Gutter Slope (%)         N/A<                                                                                                                                                                                                                                                                                                                                                                                                                                                                                                                                                                                                                                                                                                                                                                                                                                                                                  |                                                    | . ,                  |      | l   | ,                           |             |  |
| N/A         Flare Traversable LT?         N/A         N/A         Flare Traversable RT?         N/A           N/A         Landing Length (in)         N/A         N/A         DWS Provided?         N/A           N/A         Landing Width (in)         N/A         N/A         DWS Contrast?         N/A           N/A         Landing Slope (%)         N/A         N/A         DWS Length (in)         N/A           N/A         Landing X Slope (%)         N/A         N/A         DWS Full Width?         N/A           N/A         Landing Curb? (Y/N)         N/A         N/A         DWS Offset (in)         N/A           N/A         Shared Landing?         N/A         N/A         DWS Offset (in)         N/A           N/A         Shared Landing?         N/A         N/A         DWS Offset (in)         N/A           N/A         Gutter Ponding?         N/A         N/A         Gutter Slope (%)         N/A           N/A         Gutter Lip Ht (in)         1.0         N/A         Gutter X Slope (%)         N/A           N/A         Painted X Walk1?         No         N/A         Painted X Walk2?         N/A           X Walk 1 Width (in)         N/A         X Walk 2 Width (in)         N/A                                                                                                                                                                                                                                                                                                                                                                                                                                                                                                                                                                                                                                                                                                                                                                                                                                                                                                 |                                                    | 71                   |      | l   | ,,                          |             |  |
| N/A Landing Length (in) N/A N/A DWS Provided? N/A N/A Landing Width (in) N/A N/A DWS Contrast? N/A N/A DWS Length (in) N/A N/A DWS Length (in) N/A N/A DWS Length (in) N/A N/A DWS Full Width? N/A N/A DWS Offset (in) N/A N/A Gutter Ponding? N/A N/A Gutter Slope (%) N/A N/A Gutter Slope (%) N/A N/A Painted X Walk1? NO X Walk 1 Direction To E X Walk 1 Width (in) X Walk 2 Direction To N X Walk 2 Width (in) X Walk 2 Width (in) X Walk 2 Slope (%) X Walk 1 X Slope (%) X Walk 1 X Slope (%) X Walk 2 X Slope (%) X Walk 2 X Slope (%) N/A Road Slope (%) Road X Slope (%) Road X Slope (%) N/A N/A Clear Space to XWalk (in) N/A N/A Storm Grate/Utility Hazard? N/A Storm Grate/Utility Type N/A Yes Surface Condition? (G/P)                                                                                                                                                                                                                                                                                                                                                                                                                                                                                                                                                                                                                                                                                                                                                                                                                                                                                                                                                                                                                                                                                                                                                                                                                                                               |                                                    | . , ,                |      | l   | . ,                         |             |  |
| N/A Landing Width (in) N/A Landing Slope (%) N/A Landing Slope (%) N/A Landing X Slope (%) N/A Landing X Slope (%) N/A Landing Curb? (Y/N) N/A DWS Full Width? N/A DWS Offset (in) N/A N/A DWS Offset (in) N/A N/A Gutter Ponding? N/A N/A Gutter Slope (%) N/A N/A Gutter Lip Ht (in) N/A Gutter X Slope (%) N/A N/A Painted X Walk1? No X Walk 1 Direction To E X Walk 1 Width (in) X Walk 1 Slope (%) X Walk 1 X Slope (%) X Walk 2 X Slop |                                                    |                      |      |     |                             | N/A         |  |
| N/A Landing Slope (%) N/A Landing X Slope (%) N/A Landing X Slope (%) N/A Landing Curb? (Y/N) N/A DWS Full Width? N/A DWS Offset (in) N/A N/A Gutter Ponding? N/A N/A Gutter Slope (%) N/A N/A Gutter Lip Ht (in) N/A Gutter X Slope (%) N/A Painted X Walk1? No X Walk 1 Direction To E X Walk 2 Direction To N X Walk 2 Slope (%) X Walk 2 Slope (%) X Walk 2 X Slope (%) X Walk 1 X Slope (%) X Walk 1 X Slope (%) X Walk 2 X Slope (%) N/A Ramp inside XWalk1? Road Slope (%) Road X Slope (%) Road X Slope (%) N/A Storm Grate/Utility Hazard? N/A Yes Surface Condition? (G/P) Good                                                                                                                                                                                                                                                                                                                                                                                                                                                                                                                                                                                                                                                                                                                                                                                                                                                                                                                                                                                                                                                                                                                                                                                                                                                                                                                                                                                               | N/A                                                | <b>3 3 1 7</b>       | N/A  | N/A | DWS Contrast?               | N/A         |  |
| N/A Landing X Slope (%) N/A Landing Curb? (Y/N) N/A DWS Offset (in) N/A N/A Shared Landing? N/A N/A Gutter Ponding? N/A N/A Gutter Lip Ht (in) N/A Painted X Walk1? X Walk 1 Direction X Walk 1 Width (in) X Walk 1 Slope (%) X Walk 1 X Slope (%) X Walk 2 X Slope ( | N/A                                                | •                    | N/A  | N/A | DWS Length (in)             | N/A         |  |
| N/A Landing Curb? (Y/N) N/A Shared Landing? N/A Gutter Ponding? N/A Gutter Lip Ht (in) N/A Painted X Walk1? X Walk 1 Direction X Walk 1 Width (in) X Walk 1 Slope (%) X Walk 1 X Slope (%) X Walk 2 X  |                                                    | • , , ,              |      | l   | 3 ( )                       | N/A         |  |
| N/A Shared Landing? N/A Gutter Ponding? N/A Gutter Lip Ht (in) N/A Gutter Lip Ht (in) N/A Painted X Walk1? X Walk 1 Direction X Walk 1 Width (in) X Walk 1 Slope (%) X Walk 1 X Slope (%) X Walk 2 X S |                                                    | 0 1 ( )              |      | l   |                             | N/A         |  |
| N/A Gutter Ponding? N/A Gutter Lip Ht (in) N/A Gutter Lip Ht (in) N/A Painted X Walk1? N/A Painted X Walk1? N/A Painted X Walk2? N/A Walk 2 Direction X Walk 2 Width (in) X Walk 2 Width (in) X Walk 2 Slope (%) X Walk 2 X | N/A                                                | • ,                  | N/A  |     | ( )                         |             |  |
| N/A Painted X Walk1? No X Walk 1 Direction X Walk 1 Width (in) X Walk 1 Slope (%) X Walk 1 X Slope (%) X Walk 1 X Slope (%) X Walk 1 X Slope (%) X Walk 2 | N/A                                                | ŭ                    | N/A  | N/A | Gutter Slope (%)            | N/A         |  |
| N/A Painted X Walk1?    X Walk 1 Direction    X Walk 1 Width (in)    X Walk 1 Slope (%)    X Walk 1 X Slope (%)    X Walk 1 X Slope (%)    X Walk 1 X Slope (%)    X Walk 2 X  | N/A                                                | Gutter Lip Ht (in)   | 1.0  | N/A | Gutter X Slope (%)          | N/A         |  |
| X Walk 1 Width (in) X Walk 1 Slope (%) X Walk 1 Slope (%) X Walk 1 X Slope (%) X Walk 2 Slope (%) X Walk 2 Width (in) X Walk 2 Slope (%) X Walk 2 Slope ( | N/A                                                | ,                    | No   | N/A | Painted X Walk2?            | No          |  |
| X Walk 1 Slope (%) X Walk 1 X Slope (%) X Walk 1 X Slope (%) 7.3  N/A Ramp inside XWalk1? Road Slope (%) Road X Slope (%) Road X Slope (%) N/A Any Obstructions? Obstruction Type  N/A  Yes  X Walk 2 Slope (%) X Walk 2 Slope (%) X Walk 2 X Slope (%) X Walk 2 X Slope (%) X Walk 2 S |                                                    | X Walk 1 Direction   | To E |     | X Walk 2 Direction          | To N        |  |
| X Walk 1 X Slope (%)  N/A Ramp inside XWalk1? Road Slope (%) Road X Slope (%)  N/A Any Obstructions? Obstruction Type  N/A  Yes Surface Condition? (G/P)  X Walk 2 X Slope (%)  1.6  X Walk 2 X Slope (%)  1.6  X Walk 2 X Slope (%)  1.6  N/A  Ramp inside XWalk2?  N/A  Clear Space?  N/A  N/A  Storm Grate/Utility Hazard?  N/A  Yes Surface Condition? (G/P)  Good                                                                                                                                                                                                                                                                                                                                                                                                                                                                                                                                                                                                                                                                                                                                                                                                                                                                                                                                                                                                                                                                                                                                                                                                                                                                                                                                                                                                                                                                                                                                                                                                                                                                                                                                                         |                                                    | X Walk 1 Width (in)  | N/A  |     | X Walk 2 Width (in)         | N/A         |  |
| N/A Ramp inside XWalk1? Road Slope (%) Road X Slope (%) N/A Any Obstructions? Obstruction Type  N/A  Yes Surface Condition? (G/P)  N/A  Ramp inside XWalk2? N/A  Clear Space? N/A  Clear Space to XWalk (in) N/A  Storm Grate/Utility Hazard? N/A  Yes Surface Condition? (G/P)  Good                                                                                                                                                                                                                                                                                                                                                                                                                                                                                                                                                                                                                                                                                                                                                                                                                                                                                                                                                                                                                                                                                                                                                                                                                                                                                                                                                                                                                                                                                                                                                                                                                                                                                                                                                                                                                                          |                                                    | X Walk 1 Slope (%)   | 4.0  |     | X Walk 2 Slope (%)          | 7.8         |  |
| Road Slope (%) Road X Slope (%)  N/A  N/A  Any Obstructions? Obstruction Type  N/A  Yes  Clear Space?  N/A  Clear Space to XWalk (in)  N/A  Storm Grate/Utility Hazard?  N/A  Yes  Surface Condition? (G/P)  Good                                                                                                                                                                                                                                                                                                                                                                                                                                                                                                                                                                                                                                                                                                                                                                                                                                                                                                                                                                                                                                                                                                                                                                                                                                                                                                                                                                                                                                                                                                                                                                                                                                                                                                                                                                                                                                                                                                              |                                                    | X Walk 1 X Slope (%) | 7.3  |     | X Walk 2 X Slope (%)        | 1.6         |  |
| Road X Slope (%)  N/A Any Obstructions?  Obstruction Type  N/A  N/A  Storm Grate/Utility Hazard?  Storm Grate/Utility Type  N/A  Yes Surface Condition? (G/P)  Good                                                                                                                                                                                                                                                                                                                                                                                                                                                                                                                                                                                                                                                                                                                                                                                                                                                                                                                                                                                                                                                                                                                                                                                                                                                                                                                                                                                                                                                                                                                                                                                                                                                                                                                                                                                                                                                                                                                                                            | N/A                                                | Ramp inside XWalk1?  | N/A  | N/A | Ramp inside XWalk2?         | N/A         |  |
| N/A Any Obstructions?  Obstruction Type  N/A  N/A  Storm Grate/Utility Hazard?  Storm Grate/Utility Type  N/A  Yes Surface Condition? (G/P)  Good                                                                                                                                                                                                                                                                                                                                                                                                                                                                                                                                                                                                                                                                                                                                                                                                                                                                                                                                                                                                                                                                                                                                                                                                                                                                                                                                                                                                                                                                                                                                                                                                                                                                                                                                                                                                                                                                                                                                                                              |                                                    | Road Slope (%)       | 6.0  |     | Clear Space?                | N/A         |  |
| Obstruction Type  N/A  Storm Grate/Utility Type  N/A  Yes Surface Condition? (G/P) Good                                                                                                                                                                                                                                                                                                                                                                                                                                                                                                                                                                                                                                                                                                                                                                                                                                                                                                                                                                                                                                                                                                                                                                                                                                                                                                                                                                                                                                                                                                                                                                                                                                                                                                                                                                                                                                                                                                                                                                                                                                        |                                                    | Road X Slope (%)     | 8.8  | N/A | Clear Space to XWalk (in)   | N/A         |  |
| N/A Yes Surface Condition? (G/P) Good                                                                                                                                                                                                                                                                                                                                                                                                                                                                                                                                                                                                                                                                                                                                                                                                                                                                                                                                                                                                                                                                                                                                                                                                                                                                                                                                                                                                                                                                                                                                                                                                                                                                                                                                                                                                                                                                                                                                                                                                                                                                                          | N/A                                                | Any Obstructions?    | N/A  | N/A | Storm Grate/Utility Hazard? | N/A         |  |
| Yes Surface Condition? (G/P) Good                                                                                                                                                                                                                                                                                                                                                                                                                                                                                                                                                                                                                                                                                                                                                                                                                                                                                                                                                                                                                                                                                                                                                                                                                                                                                                                                                                                                                                                                                                                                                                                                                                                                                                                                                                                                                                                                                                                                                                                                                                                                                              |                                                    | Obstruction Type     |      |     | Storm Grate/Utility Type    |             |  |
|                                                                                                                                                                                                                                                                                                                                                                                                                                                                                                                                                                                                                                                                                                                                                                                                                                                                                                                                                                                                                                                                                                                                                                                                                                                                                                                                                                                                                                                                                                                                                                                                                                                                                                                                                                                                                                                                                                                                                                                                                                                                                                                                |                                                    |                      | N/A  | l   |                             | N/A         |  |
| No Curb Slope (%) 23.4                                                                                                                                                                                                                                                                                                                                                                                                                                                                                                                                                                                                                                                                                                                                                                                                                                                                                                                                                                                                                                                                                                                                                                                                                                                                                                                                                                                                                                                                                                                                                                                                                                                                                                                                                                                                                                                                                                                                                                                                                                                                                                         |                                                    |                      |      | Yes | Surface Condition? (G/P)    | Good        |  |
|                                                                                                                                                                                                                                                                                                                                                                                                                                                                                                                                                                                                                                                                                                                                                                                                                                                                                                                                                                                                                                                                                                                                                                                                                                                                                                                                                                                                                                                                                                                                                                                                                                                                                                                                                                                                                                                                                                                                                                                                                                                                                                                                | -                                                  |                      |      | No  | Curb Slope (%)              | 23.4        |  |