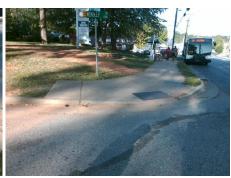

## Field Measurements/Component Compliance

**WEMBLEY DR** Street 1 Name Stop Condition-Street 2 StopSign Street 2 Name N/A N/A Stop Condition-Street 1

| Possible Solutions:           | <u>c</u> |
|-------------------------------|----------|
| Remove & Replace Entire Ramp. |          |
|                               | N        |
|                               | N        |
|                               | N        |
|                               | N        |
|                               | N        |
| Surveyor Notes:               | N        |
| N/A                           | N        |
|                               | N        |
|                               | N        |
|                               | N        |
| PROW/ADA:                     | N        |
| Not Found, R304.5.1, R304.5.3 | N        |
|                               | N        |
|                               | N        |
|                               | N        |

| Compl | iance Description     | Data | Compl | liance Description          | Data |
|-------|-----------------------|------|-------|-----------------------------|------|
| N/A   | Ramp Length (in)      | 61.0 | Yes   | Ramp Slope (%)              | 7.4  |
| No    | Ramp Width (in)       | 33.5 | No    | Ramp XSlope (%)             | 3.2  |
| N/A   | Flare Type LT         | N/A  | N/A   | Flare Type RT               | N/A  |
| N/A   | Flare Slope LT (%)    | N/A  | N/A   | Flare Slope RT (%)          | N/A  |
| N/A   | Flare Traversable LT? | N/A  | N/A   | Flare Traversable RT?       | N/A  |
| N/A   | Landing Length (in)   | N/A  | N/A   | DWS Provided?               | N/A  |
| N/A   | Landing Width (in)    | N/A  | N/A   | DWS Contrast?               | N/A  |
| N/A   | Landing Slope (%)     | N/A  | N/A   | DWS Length (in)             | N/A  |
| N/A   | Landing X Slope (%)   | N/A  | N/A   | DWS Full Width?             | N/A  |
| N/A   | Landing Curb? (Y/N)   | N/A  | N/A   | DWS Offset (in)             | N/A  |
| N/A   | Shared Landing?       | N/A  |       |                             |      |
| N/A   | Gutter Ponding?       | N/A  | N/A   | Gutter Slope (%)            | N/A  |
| N/A   | Gutter Lip Ht (in)    | N/A  | N/A   | Gutter X Slope (%)          | N/A  |
| N/A   | Painted X Walk1?      | No   | N/A   | Painted X Walk2?            | N/A  |
|       | X Walk 1 Direction    | То Е |       | X Walk 2 Direction          | N/A  |
| N/A   | X Walk 1 Width (in)   | N/A  | N/A   | X Walk 2 Width (in)         | N/A  |
|       | X Walk 1 Slope (%)    | 6.8  |       | X Walk 2 Slope (%)          | N/A  |
|       | X Walk 1 X Slope (%)  | 2.1  |       | X Walk 2 X Slope (%)        | N/A  |
| N/A   | Ramp inside XWalk1?   | N/A  | N/A   | Ramp inside XWalk2?         | N/A  |
|       | Road Slope (%)        | N/A  | N/A   | Clear Space?                | N/A  |
|       | Road X Slope (%)      | N/A  | N/A   | Clear Space to XWalk (in)   | N/A  |
| N/A   | Any Obstructions?     | N/A  | N/A   | Storm Grate/Utility Hazard? | N/A  |
|       | Obstruction Type      |      |       | Storm Grate/Utility Type    |      |
|       |                       | N/A  |       |                             | N/A  |
|       |                       |      | Yes   | Surface Condition? (G/P)    | Good |