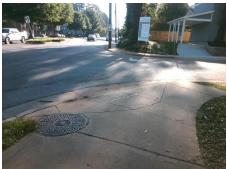

## Field Measurements/Component Compliance

**WEMBLEY DR** Street 1 Name Stop Condition-Street 2 StopSign Street 2 Name N/A N/A Stop Condition-Street 1

| Possible Solutions:           | <u>c</u> |
|-------------------------------|----------|
| Remove & Replace Entire Ramp. |          |
|                               | N        |
|                               | N        |
|                               | N        |
|                               | N        |
|                               | N        |
| Surveyor Notes:               | N        |
| N/A                           | N        |
|                               | N        |
|                               | N        |
|                               | N        |
| PROW/ADA:                     | N        |
| Not Found, R304.5.1, R304.5.3 | N        |
|                               | N        |
|                               | N        |
|                               | N        |

| Compl | iance Description     | Data | Compl | liance Description          | Data |
|-------|-----------------------|------|-------|-----------------------------|------|
| N/A   | Ramp Length (in)      | 61.0 | Yes   | Ramp Slope (%)              | 7.4  |
| No    | Ramp Width (in)       | 33.5 | No    | Ramp XSlope (%)             | 3.2  |
| N/A   | Flare Type LT         | N/A  | N/A   | Flare Type RT               | N/A  |
| N/A   | Flare Slope LT (%)    | N/A  | N/A   | Flare Slope RT (%)          | N/A  |
| N/A   | Flare Traversable LT? | N/A  | N/A   | Flare Traversable RT?       | N/A  |
| N/A   | Landing Length (in)   | N/A  | N/A   | DWS Provided?               | N/A  |
| N/A   | Landing Width (in)    | N/A  | N/A   | DWS Contrast?               | N/A  |
| N/A   | Landing Slope (%)     | N/A  | N/A   | DWS Length (in)             | N/A  |
| N/A   | Landing X Slope (%)   | N/A  | N/A   | DWS Full Width?             | N/A  |
| N/A   | Landing Curb? (Y/N)   | N/A  | N/A   | DWS Offset (in)             | N/A  |
| N/A   | Shared Landing?       | N/A  |       |                             |      |
| N/A   | Gutter Ponding?       | N/A  | N/A   | Gutter Slope (%)            | N/A  |
| N/A   | Gutter Lip Ht (in)    | N/A  | N/A   | Gutter X Slope (%)          | N/A  |
| N/A   | Painted X Walk1?      | No   | N/A   | Painted X Walk2?            | N/A  |
|       | X Walk 1 Direction    | То Е |       | X Walk 2 Direction          | N/A  |
| N/A   | X Walk 1 Width (in)   | N/A  | N/A   | X Walk 2 Width (in)         | N/A  |
|       | X Walk 1 Slope (%)    | 6.8  |       | X Walk 2 Slope (%)          | N/A  |
|       | X Walk 1 X Slope (%)  | 2.1  |       | X Walk 2 X Slope (%)        | N/A  |
| N/A   | Ramp inside XWalk1?   | N/A  | N/A   | Ramp inside XWalk2?         | N/A  |
|       | Road Slope (%)        | N/A  | N/A   | Clear Space?                | N/A  |
|       | Road X Slope (%)      | N/A  | N/A   | Clear Space to XWalk (in)   | N/A  |
| N/A   | Any Obstructions?     | N/A  | N/A   | Storm Grate/Utility Hazard? | N/A  |
|       | Obstruction Type      |      |       | Storm Grate/Utility Type    |      |
|       |                       | N/A  |       |                             | N/A  |
|       |                       |      | Yes   | Surface Condition? (G/P)    | Good |