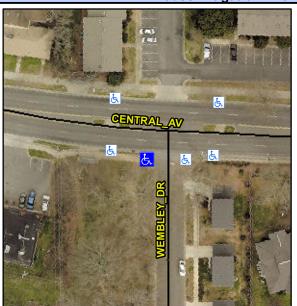

## **Access Compliance Report Public Rights-of-Way** (Curb Ramps)

Intersection ID: 13588 Main Street: CENTRAL AV **Cross Street: WEMBLEY DR** Location: SW

**Overall Compliance: No** ADA ID: 739A0B6C0A46 Ramp Type: Perp Initial Pass/Fail: Fail Severity Score: 18.75