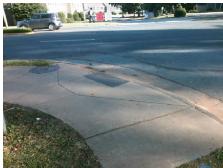

## Field Measurements/Component Compliance

**WEMBLEY DR** Street 1 Name Stop Condition-Street 2 StopSign Street 2 Name N/A N/A Stop Condition-Street 1

| Possible Solutions:           | <u>c</u> |
|-------------------------------|----------|
| Remove & Replace Entire Ramp. |          |
|                               | N        |
|                               | N        |
|                               | N        |
|                               | N        |
|                               | N        |
| Surveyor Notes:               | N        |
| N/A                           | N        |
|                               | N        |
|                               | N        |
|                               | N        |
| PROW/ADA:                     | N        |
| Not Found, R304.5.1, R304.5.3 | N        |
|                               | N        |
|                               | N        |
|                               | N        |

| Compl | iance Description     | Data | Compl | liance Description          | Data |
|-------|-----------------------|------|-------|-----------------------------|------|
| N/A   | Ramp Length (in)      | 61.0 | Yes   | Ramp Slope (%)              | 7.4  |
| No    | Ramp Width (in)       | 33.5 | No    | Ramp XSlope (%)             | 3.2  |
| N/A   | Flare Type LT         | N/A  | N/A   | Flare Type RT               | N/A  |
| N/A   | Flare Slope LT (%)    | N/A  | N/A   | Flare Slope RT (%)          | N/A  |
| N/A   | Flare Traversable LT? | N/A  | N/A   | Flare Traversable RT?       | N/A  |
| N/A   | Landing Length (in)   | N/A  | N/A   | DWS Provided?               | N/A  |
| N/A   | Landing Width (in)    | N/A  | N/A   | DWS Contrast?               | N/A  |
| N/A   | Landing Slope (%)     | N/A  | N/A   | DWS Length (in)             | N/A  |
| N/A   | Landing X Slope (%)   | N/A  | N/A   | DWS Full Width?             | N/A  |
| N/A   | Landing Curb? (Y/N)   | N/A  | N/A   | DWS Offset (in)             | N/A  |
| N/A   | Shared Landing?       | N/A  |       |                             |      |
| N/A   | Gutter Ponding?       | N/A  | N/A   | Gutter Slope (%)            | N/A  |
| N/A   | Gutter Lip Ht (in)    | N/A  | N/A   | Gutter X Slope (%)          | N/A  |
| N/A   | Painted X Walk1?      | No   | N/A   | Painted X Walk2?            | N/A  |
|       | X Walk 1 Direction    | То Е |       | X Walk 2 Direction          | N/A  |
| N/A   | X Walk 1 Width (in)   | N/A  | N/A   | X Walk 2 Width (in)         | N/A  |
|       | X Walk 1 Slope (%)    | 6.8  |       | X Walk 2 Slope (%)          | N/A  |
|       | X Walk 1 X Slope (%)  | 2.1  |       | X Walk 2 X Slope (%)        | N/A  |
| N/A   | Ramp inside XWalk1?   | N/A  | N/A   | Ramp inside XWalk2?         | N/A  |
|       | Road Slope (%)        | N/A  | N/A   | Clear Space?                | N/A  |
|       | Road X Slope (%)      | N/A  | N/A   | Clear Space to XWalk (in)   | N/A  |
| N/A   | Any Obstructions?     | N/A  | N/A   | Storm Grate/Utility Hazard? | N/A  |
|       | Obstruction Type      |      |       | Storm Grate/Utility Type    |      |
|       |                       | N/A  |       |                             | N/A  |
|       |                       |      | Yes   | Surface Condition? (G/P)    | Good |