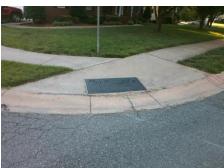

**Codes/Mitigation Info/Possible Solution** 

**GLEN HOPE LN** Street 1 Name Stop Condition-Street 2 StopSign Street 2 Name N/A Stop Condition-Street 1 N/A

Possible Solutions: Remove & Replace Entire Ramp. Surveyor Notes: N/A PROW/ADA: Not Found, R304.5.1, R304.5.3

Total Cost: 1850.00

| Field Measurements/Component Compliance |                       |       |                        |                             |      |
|-----------------------------------------|-----------------------|-------|------------------------|-----------------------------|------|
| Compliance Description                  |                       | Data  | Compliance Description |                             | Data |
| N/A                                     | Ramp Length (in)      | 45.0  | Yes                    | Ramp Slope (%)              | 6.0  |
| No                                      | Ramp Width (in)       | 45.5  | No                     | Ramp XSlope (%)             | 3.6  |
| N/A                                     | Flare Type LT         | N/A   | N/A                    | Flare Type RT               | N/A  |
| N/A                                     | Flare Slope LT (%)    | N/A   | N/A                    | Flare Slope RT (%)          | N/A  |
| N/A                                     | Flare Traversable LT? | N/A   | N/A                    | Flare Traversable RT?       | N/A  |
| N/A                                     | Landing Length (in)   | N/A   | N/A                    | DWS Provided?               | N/A  |
| N/A                                     | Landing Width (in)    | N/A   | N/A                    | DWS Contrast?               | N/A  |
| N/A                                     | Landing Slope (%)     | N/A   | N/A                    | DWS Length (in)             | N/A  |
| N/A                                     | Landing X Slope (%)   | N/A   | N/A                    | DWS Full Width?             | N/A  |
| N/A                                     | Landing Curb? (Y/N)   | N/A   | N/A                    | DWS Offset (in)             | N/A  |
| N/A                                     | Shared Landing?       | N/A   |                        |                             |      |
| N/A                                     | Gutter Ponding?       | N/A   | N/A                    | Gutter Slope (%)            | N/A  |
| N/A                                     | Gutter Lip Ht (in)    | N/A   | N/A                    | Gutter X Slope (%)          | N/A  |
| N/A                                     | Painted X Walk1?      | No    | N/A                    | Painted X Walk2?            | N/A  |
|                                         | X Walk 1 Direction    | To NW |                        | X Walk 2 Direction          | N/A  |
| N/A                                     | X Walk 1 Width (in)   | N/A   | N/A                    | X Walk 2 Width (in)         | N/A  |
|                                         | X Walk 1 Slope (%)    | 0.8   |                        | X Walk 2 Slope (%)          | N/A  |
|                                         | X Walk 1 X Slope (%)  | 5.8   |                        | X Walk 2 X Slope (%)        | N/A  |
| N/A                                     | Ramp inside XWalk1?   | N/A   | N/A                    | Ramp inside XWalk2?         | N/A  |
|                                         | Road Slope (%)        | N/A   | N/A                    | Clear Space?                | N/A  |
|                                         | Road X Slope (%)      | N/A   | N/A                    | Clear Space to XWalk (in)   | N/A  |
| N/A                                     | Any Obstructions?     | N/A   | N/A                    | Storm Grate/Utility Hazard? | N/A  |
|                                         | Obstruction Type      |       |                        | Storm Grate/Utility Type    |      |
|                                         |                       | N/A   |                        |                             | N/A  |
|                                         |                       |       | Yes                    | Surface Condition? (G/P)    | Good |
| Q (X                                    |                       |       |                        |                             |      |