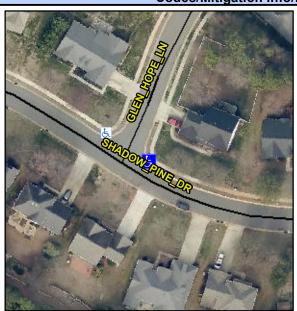

## **Access Compliance Report Public Rights-of-Way** (Curb Ramps)

Intersection ID: 3258 Main Street: GLEN\_HOPE\_LN **Cross Street: SHADOW PINE DR** Location: Ε ADA ID: 739BC6EF07D3 Ramp Type: Perp Initial Pass/Fail: Fail **Overall Compliance: No Severity Score:** 10