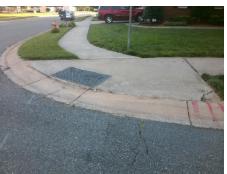

**Codes/Mitigation Info/Possible Solution** 

**GLEN HOPE LN** Street 1 Name Stop Condition-Street 2 StopSign Street 2 Name N/A Stop Condition-Street 1 N/A

Possible Solutions: Remove & Replace Entire Ramp. Surveyor Notes: N/A PROW/ADA: Not Found, R304.5.1, R304.5.3

Total Cost: 1850.00

| Field Measurements/Component Compliance |                       |       |                        |                             |      |
|-----------------------------------------|-----------------------|-------|------------------------|-----------------------------|------|
| Compliance Description                  |                       | Data  | Compliance Description |                             | Data |
| N/A                                     | Ramp Length (in)      | 45.0  | Yes                    | Ramp Slope (%)              | 6.0  |
| No                                      | Ramp Width (in)       | 45.5  | No                     | Ramp XSlope (%)             | 3.6  |
| N/A                                     | Flare Type LT         | N/A   | N/A                    | Flare Type RT               | N/A  |
| N/A                                     | Flare Slope LT (%)    | N/A   | N/A                    | Flare Slope RT (%)          | N/A  |
| N/A                                     | Flare Traversable LT? | N/A   | N/A                    | Flare Traversable RT?       | N/A  |
| N/A                                     | Landing Length (in)   | N/A   | N/A                    | DWS Provided?               | N/A  |
| N/A                                     | Landing Width (in)    | N/A   | N/A                    | DWS Contrast?               | N/A  |
| N/A                                     | Landing Slope (%)     | N/A   | N/A                    | DWS Length (in)             | N/A  |
| N/A                                     | Landing X Slope (%)   | N/A   | N/A                    | DWS Full Width?             | N/A  |
| N/A                                     | Landing Curb? (Y/N)   | N/A   | N/A                    | DWS Offset (in)             | N/A  |
| N/A                                     | Shared Landing?       | N/A   |                        |                             |      |
| N/A                                     | Gutter Ponding?       | N/A   | N/A                    | Gutter Slope (%)            | N/A  |
| N/A                                     | Gutter Lip Ht (in)    | N/A   | N/A                    | Gutter X Slope (%)          | N/A  |
| N/A                                     | Painted X Walk1?      | No    | N/A                    | Painted X Walk2?            | N/A  |
|                                         | X Walk 1 Direction    | To NW |                        | X Walk 2 Direction          | N/A  |
| N/A                                     | X Walk 1 Width (in)   | N/A   | N/A                    | X Walk 2 Width (in)         | N/A  |
|                                         | X Walk 1 Slope (%)    | 0.8   |                        | X Walk 2 Slope (%)          | N/A  |
|                                         | X Walk 1 X Slope (%)  | 5.8   |                        | X Walk 2 X Slope (%)        | N/A  |
| N/A                                     | Ramp inside XWalk1?   | N/A   | N/A                    | Ramp inside XWalk2?         | N/A  |
|                                         | Road Slope (%)        | N/A   | N/A                    | Clear Space?                | N/A  |
|                                         | Road X Slope (%)      | N/A   | N/A                    | Clear Space to XWalk (in)   | N/A  |
| N/A                                     | Any Obstructions?     | N/A   | N/A                    | Storm Grate/Utility Hazard? | N/A  |
|                                         | Obstruction Type      |       |                        | Storm Grate/Utility Type    |      |
|                                         |                       | N/A   |                        |                             | N/A  |
|                                         |                       |       | Yes                    | Surface Condition? (G/P)    | Good |
| Q (X                                    |                       |       |                        |                             |      |