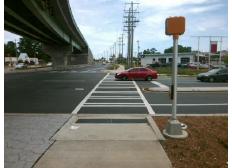

## **Access Compliance Report Public Rights-of-Way** (Curb Ramps)

Intersection ID: 44958 Main Street: N\_TRYON\_ST Cross Street: OLD CONCORD RD Location: SE **Severity Score: ADA ID: 73A1FEF6856B** Ramp Type: MedianPerp Initial Pass/Fail: Fail **Overall Compliance: No** 12.5

**Codes/Mitigation Info/Possible Solution** 

OLD CONCORD RD Street 1 Name Stop Condition-Street 2 Signal Street 2 Name N/A Stop Condition-Street 1 N/A Possible Solutions: Remove & Replace Entire Ramp. Surveyor Notes: N/A PROW/ADA: Not Found, R304.2.2