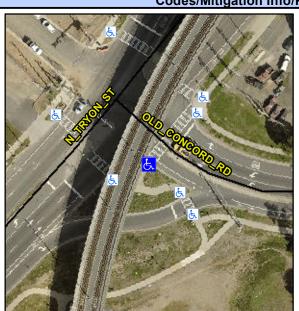

## **Access Compliance Report Public Rights-of-Way** (Curb Ramps)

Intersection ID: 44958 Main Street: N\_TRYON\_ST Cross Street: OLD CONCORD RD Location: SE **Severity Score: ADA ID: 73A1FEF6856B** Ramp Type: MedianPerp Initial Pass/Fail: Fail **Overall Compliance: No** 12.5

**Codes/Mitigation Info/Possible Solution** 

OLD CONCORD RD Street 1 Name Stop Condition-Street 2 Signal Street 2 Name N/A Stop Condition-Street 1 N/A Possible Solutions: Remove & Replace Entire Ramp. Surveyor Notes: N/A PROW/ADA: Not Found, R304.2.2