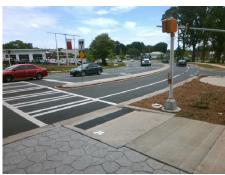

## **Access Compliance Report Public Rights-of-Way** (Curb Ramps)

Intersection ID: 44958 Main Street: N\_TRYON\_ST Cross Street: OLD CONCORD RD Location: SE **Severity Score: ADA ID: 73A1FEF6856B** Ramp Type: MedianPerp Initial Pass/Fail: Fail **Overall Compliance: No** 12.5

**Codes/Mitigation Info/Possible Solution** 

OLD CONCORD RD Street 1 Name Stop Condition-Street 2 Signal Street 2 Name N/A Stop Condition-Street 1 N/A Possible Solutions: Remove & Replace Entire Ramp. Surveyor Notes: N/A PROW/ADA: Not Found, R304.2.2