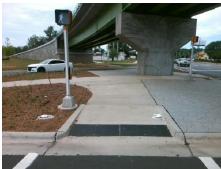

## **Access Compliance Report Public Rights-of-Way** (Curb Ramps)

Intersection ID: 44958 Main Street: N\_TRYON\_ST Cross Street: OLD CONCORD RD Location: SE **Severity Score: ADA ID: 73A1FEF6856B** Ramp Type: MedianPerp Initial Pass/Fail: Fail **Overall Compliance: No** 12.5

**Codes/Mitigation Info/Possible Solution** 

OLD CONCORD RD Street 1 Name Stop Condition-Street 2 Signal Street 2 Name N/A Stop Condition-Street 1 N/A Possible Solutions: Remove & Replace Entire Ramp. Surveyor Notes: N/A PROW/ADA: Not Found, R304.2.2