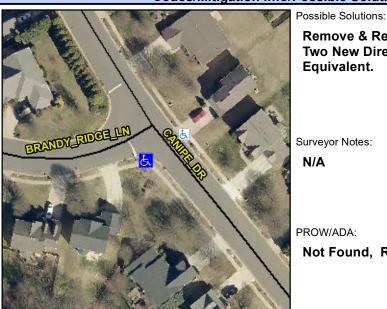

## **Access Compliance Report Public Rights-of-Way** (Curb Ramps)

Intersection ID: 3396 Main Street: BRANDY RIDGE LN **Cross Street: CANIPE DR** Location: S Initial Pass/Fail: Fail **Overall Compliance: No Severity Score:** 10 ADA ID: 73A6E5BBD167 Ramp Type: PerpDiag

N/A

N/A

To NW

**BRANDY RIDGE LI** Street 1 Name Stop Condition-Street 2 StopSig **CANIPE DE** Street 2 Name Stop Condition-Street 1 StopSign Remove & Replace Curb Ramp With Two New Directional Ramps or Equivalent.